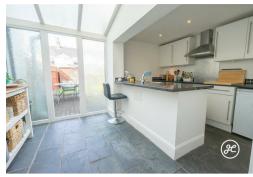

This delightful property features two spacious double bedrooms and a convenient upstairs bathroom. The open-plan lounge/diner boasts an impressive fireplace - perfect for family gatherings! Enjoy cooking in the bright kitchen/breakfast room that leads out to an enclosed rear garden complete with an artificial lawn and decked seating area.