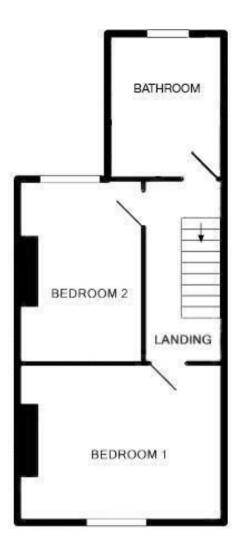

With its prime location and lovely interiors, this home is ready for you to make it your own!

GROUND FLOOR

Entrance Hallway

Lounge/Diner

Kitchen/Breakfast Room

FIRST FLOOR

Landing

Bedroom One

Bedroom Two

Bathroom

EXTERIOR

Front Garden

Rear Garden

On Street Permit Parking

GROUND FLOOR APPROX. FLOOR AREA 436 SQ.FT. (40.5 SQ.M.) 1ST FLOOR APPROX. FLOOR AREA 372 SQ.FT. (34.6 SQ.M.)

## TOTAL APPROX. FLOOR AREA 808 SQ.FT. (75.1 SQ.M.)

Whilst every attempt has been made to ensure the accuracy of the floor plan contained here, measurements of doors, windows, rooms and any other items are approximate and no responsibility is taken for any error; omission, or mis-statement. This plan is for illustrative purposes only and should be used as such by any prospective purchaser. The services, systems and appliances shown have not been tested and no guarantee as to their operability or efficiency can be given