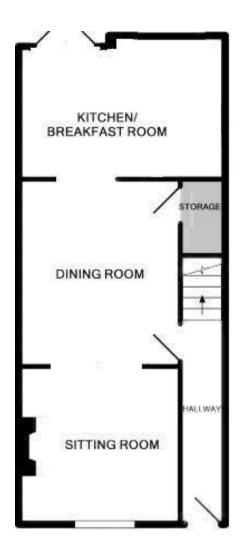

With its prime location and lovely interiors, this home is ready for you to make it your own!

GROUND FLOOR

Entrance Hallway

Lounge/Diner

Kitchen/Breakfast Room

FIRST FLOOR

Landing

Bedroom One

Bedroom Two

Bathroom

EXTERIOR

Front Garden

Rear Garden

On Street Permit Parking

GROUND FLOOR APPROX. FLOOR AREA 436 SQ.FT. (40.5 SQ.M.) 1ST FLOOR APPROX. FLOOR AREA 372 SQ.FT. (34.6 SQ.M.)

## TOTAL APPROX. FLOOR AREA 808 SQ.FT. (75.1 SQ.M.)

Whilst every attempt has been made to ensure the accuracy of the floor plan contained here, measurements of doors, windows, rooms and any other items are approximate and no responsibility is taken for any error; omission, or mis-statement. This plan is for illustrative purposes only and should be used as such by any prospective purchaser. The services, systems and appliances shown have not been tested and no guarantee as to their operability or efficiency can be given