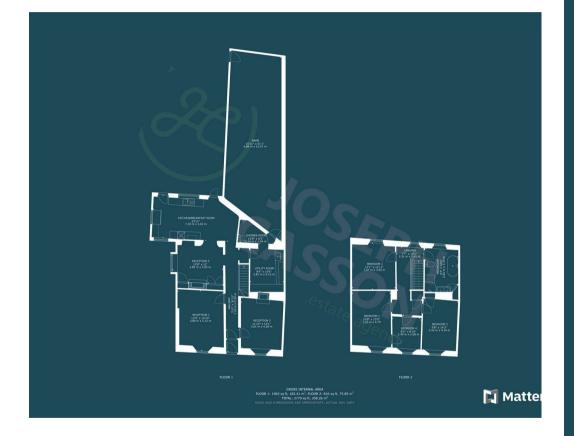

## ACCOMMODATION

Welcome to this generously proportioned family home featuring

an entrance vestibule, hallway, three reception rooms, a kitchen/breakfast room, utility room, and wet room on the ground floor. Upstairs, you will find four bedrooms and a spacious bathroom accessible from the landing. The property also includes an attached two-story barn and a lovely enclosed rear garden with seating areas.