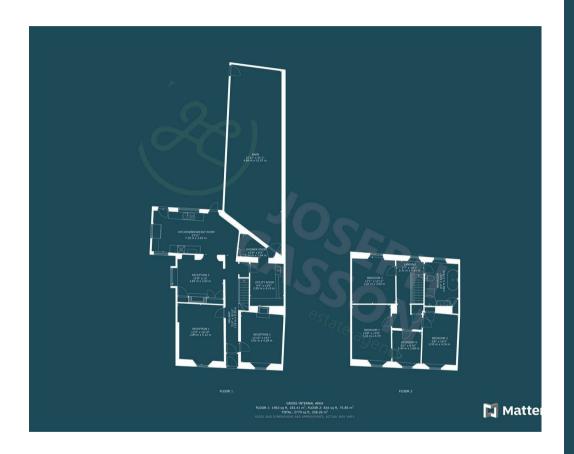

## **ACCOMMODATION**

Welcome to this generously proportioned family home featuring

an entrance vestibule, hallway, three reception rooms, a kitchen/breakfast room, utility room, and wet room on the ground floor. Upstairs, you will find four bedrooms and a spacious bathroom accessible from the landing. The property also includes an attached two-story barn and a lovely enclosed rear garden with seating areas.