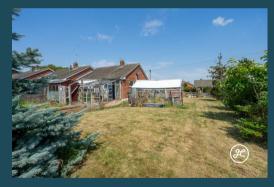

#### **ACCOMMODATION**

This gas centrally heated (back boiler) bungalow briefly comprises: entrance hall, living room, kitchen, two bedrooms and bathroom. Outside, there is an extensive rear garden and a garage.