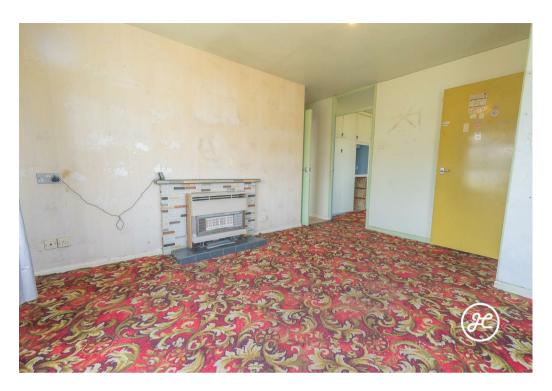

#### **ACCOMMODATION**

This gas centrally heated (back boiler) bungalow briefly comprises: entrance hall, living room, kitchen, two bedrooms and bathroom. Outside, there is an extensive rear garden and a garage.

### Mortgage / Condition Statement

This property is steel framed and because of the current condition of this property, it may be difficult to secure a mortgage. We recommend consulting with your financial advisor to explore alternative financing options.