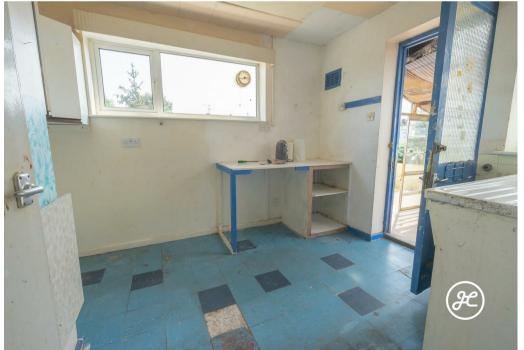

#### **ACCOMMODATION**

This gas centrally heated (back boiler) bungalow briefly comprises: entrance hall, living room, kitchen, two bedrooms and bathroom. Outside, there is an extensive rear garden and a garage.

### Mortgage / Condition Statement

This property is steel framed and because of the current condition of this property, it may be difficult to secure a mortgage. We recommend consulting with your financial advisor to explore alternative financing options.