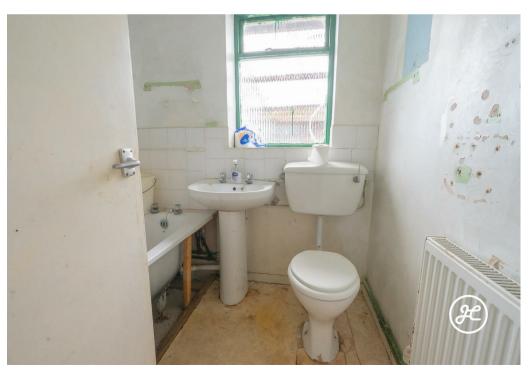

#### **ACCOMMODATION**

This gas centrally heated (back boiler) bungalow briefly comprises: entrance hall, living room, kitchen, two bedrooms and bathroom. Outside, there is an extensive rear garden and a garage.

### Mortgage / Condition Statement

This property is steel framed and because of the current condition of this property, it may be difficult to secure a mortgage. We recommend consulting with your financial advisor to explore alternative financing options.