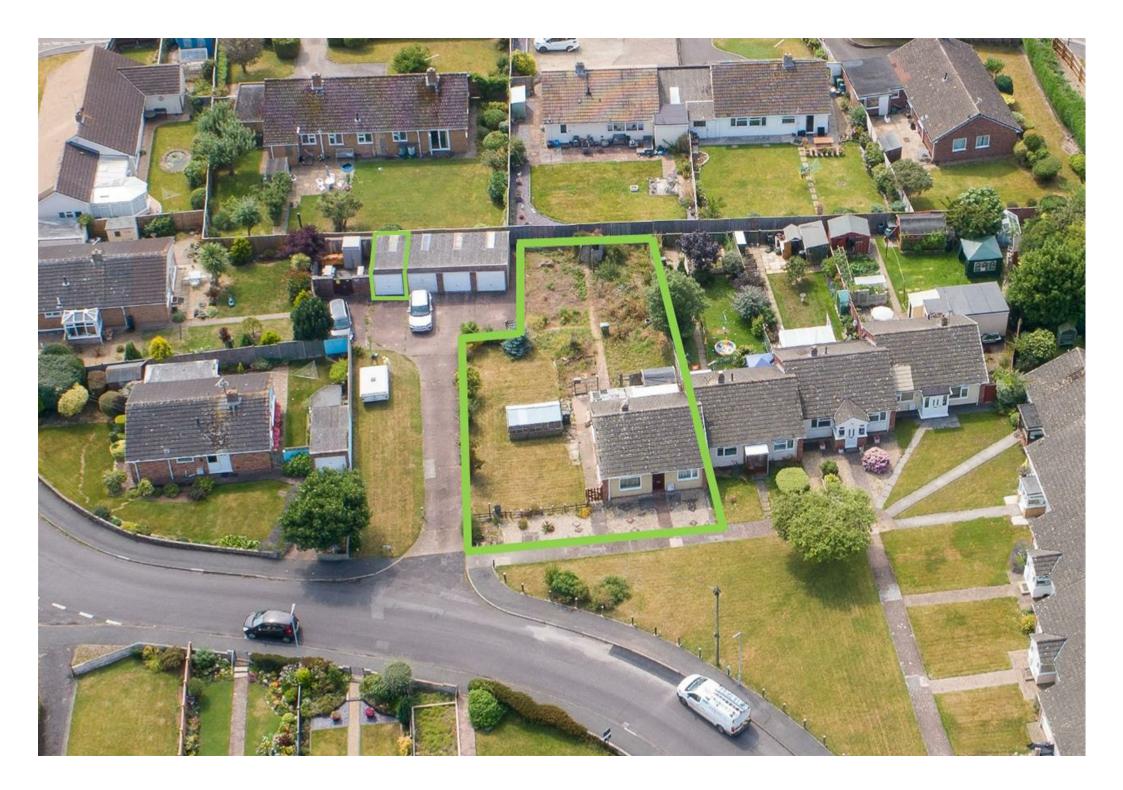

West View

Creech St. Michael Taunton TA3 5QP

# £200,000

- End Terraced Bungalow
- In Need Of Modernisation
  - Two Bedrooms
    - Bathroom
      - Lounge
      - Kitchen
  - Double Glazing
  - Gas Central Heating
    - Garage
    - Large Corner Plot

Exciting opportunity in Creech St. Michael! This two bedroom end terraced bungalow is nestled in a peaceful cul-de-sac, offering a large corner plot for potential expansion or landscaping. The property is in need of modernisation, allowing you to put your own stamp on it and create your dream home.