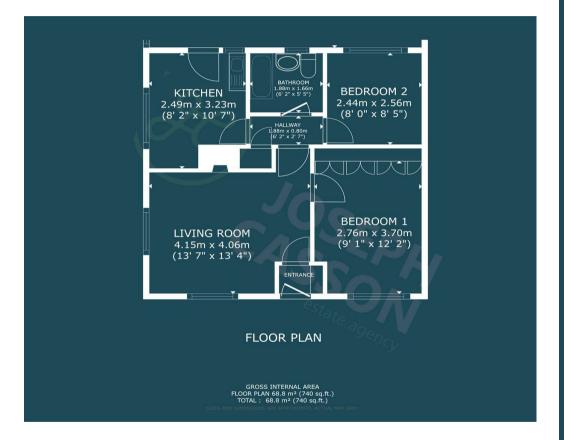

#### **ACCOMMODATION**

This gas centrally heated (back boiler) bungalow briefly comprises: entrance hall, living room, kitchen, two bedrooms and bathroom. Outside, there is an extensive rear garden and a garage.