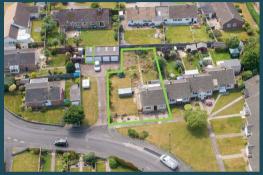

West View

Creech St. Michael Taunton TA3 5QP

# £200,000

- End Terraced Bungalow
- In Need Of Modernisation
  - Two Bedrooms
    - Bathroom
      - Lounge
      - Kitchen
  - Double Glazing
  - Gas Central Heating
    - Garage
    - Large Corner Plot

Exciting opportunity in Creech St. Michael! This two bedroom end terraced bungalow is nestled in a peaceful cul-de-sac, offering a large corner plot for potential expansion or landscaping. The property is in need of modernisation, allowing you to put your own stamp on it and create your dream home.