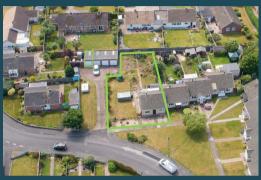

Exciting opportunity in Creech St. Michael! This two bedroom end terraced bungalow is nestled in a peaceful cul-de-sac, offering a large corner plot for potential expansion or landscaping. The property is in need of modernisation, allowing you to put your own stamp on it and create your dream home.