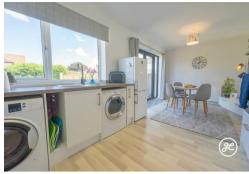

Originally built as a three-bedroom house, it has been transformed into a spacious property with two generously sized double bedrooms and a stunning open-plan living area on the ground floor.

## **ACCOMMODATION**

Step right into this immaculate and well-equipped home that boasts double glazing and gas central heating. The property features an entrance porch, hallway, cloakroom, and spacious L-shaped open-plan lounge/dining/kitchen on the ground floor.