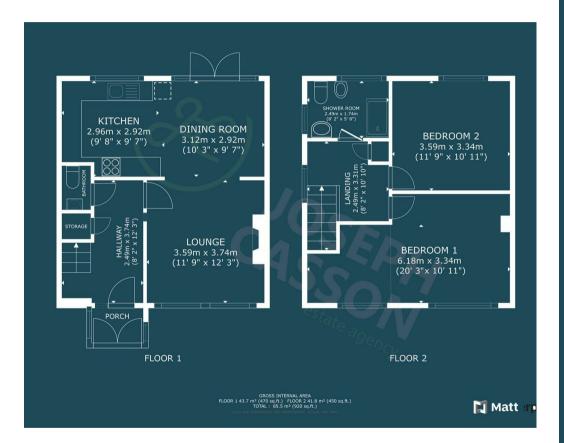

Originally built as a three-bedroom house, it has been transformed into a spacious property with two generously sized double bedrooms and a stunning open-plan living area on the ground floor.

## **ACCOMMODATION**

Step right into this immaculate and well-equipped home that boasts double glazing and gas central heating. The property features an entrance porch, hallway, cloakroom, and spacious L-shaped open-plan lounge/dining/kitchen on the ground floor.

Upstairs, you'll find a shower room and two bedrooms. Largest of which used to be two bedrooms and could easily be redivided if required in the future.

Outside, the property offers ample parking space to the front aspect, a garage, side passageway and an impressive landscaped rear garden with seating areas, a lawn, shrubs and flower beds