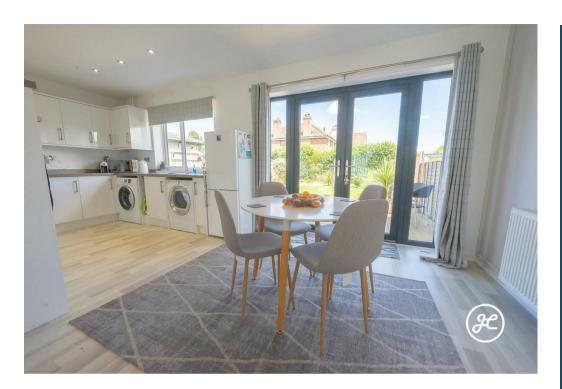

## **ACCOMMODATION**

Step right into this immaculate and well-equipped home that boasts double glazing and gas central heating. The property features an entrance porch, hallway, cloakroom, and spacious L-shaped open-plan lounge/dining/kitchen on the ground floor.

Upstairs, you'll find a shower room and two bedrooms. Largest of which used to be two bedrooms and could easily be redivided if required in the future.

Outside, the property offers ample parking space to the front aspect, a garage, side passageway and an impressive landscaped rear garden with seating areas, a lawn, shrubs and flower beds