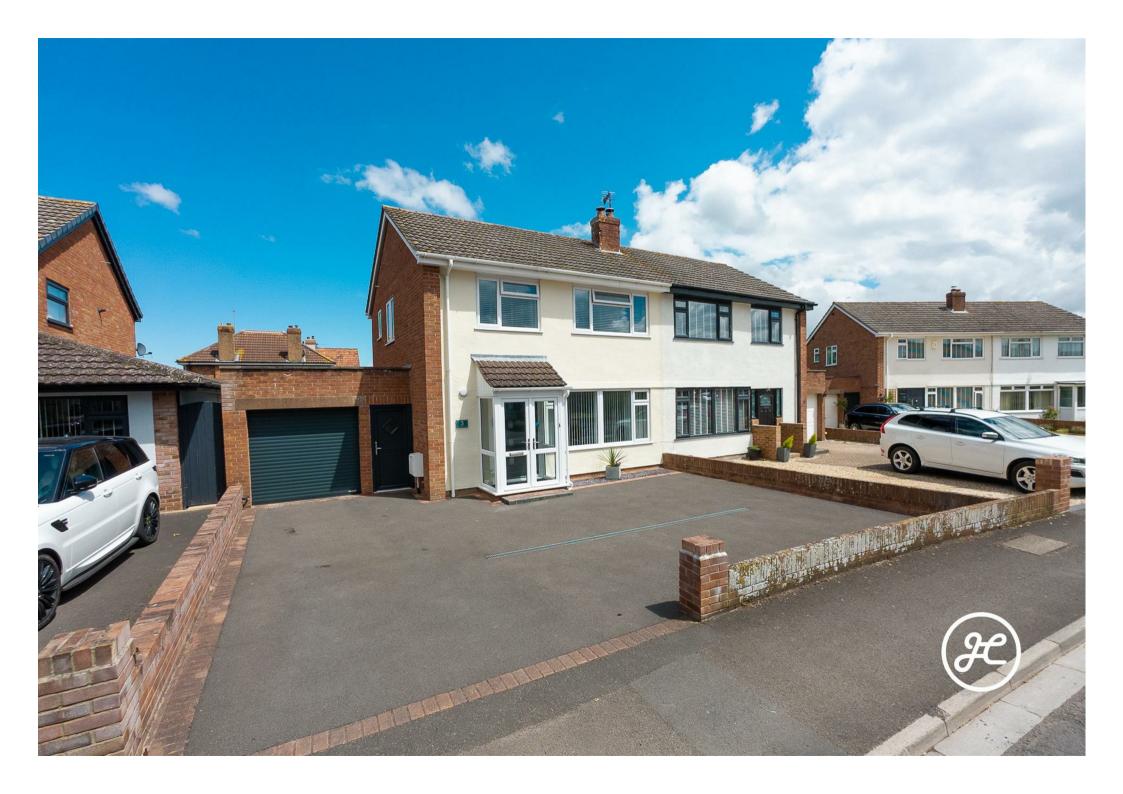

Situated within a sought-after road in the charming town of North Petherton lies this immaculately presented semi-detached property with a beautifully maintained rear garden, attached garage, and driveway.

Originally built as a three-bedroom house, it has been transformed into a spacious property with two generously sized double bedrooms and a stunning open-plan living area on the ground floor.

Upstairs, you'll find a shower room and two bedrooms. Largest of which used to be two bedrooms and could easily be redivided if required in the future.

Outside, the property offers ample parking space to the front aspect, a garage, side passageway and an impressive landscaped rear garden with seating areas, a lawn, shrubs and flower beds