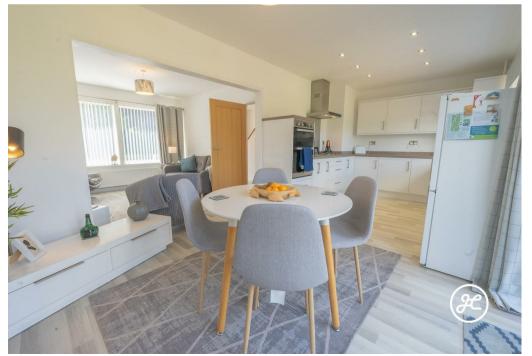

## **ACCOMMODATION**

Step right into this immaculate and well-equipped home that boasts double glazing and gas central heating. The property features an entrance porch, hallway, cloakroom, and spacious L-shaped open-plan lounge/dining/kitchen on the ground floor.

Upstairs, you'll find a shower room and two bedrooms. Largest of which used to be two bedrooms and could easily be redivided if required in the future.

Outside, the property offers ample parking space to the front aspect, a garage, side passageway and an impressive landscaped rear garden with seating areas, a lawn, shrubs and flower beds