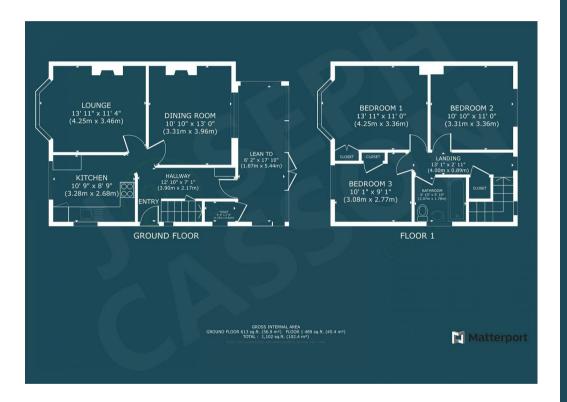

## **ACCOMMODATION**

This spacious property offers great potential for those looking to put their own stamp on a home. The entrance hallway welcomes you into the property, leading to two reception rooms that provide ample space for entertaining or relaxing. The kitchen offers a functional space. The ground floor also features a timber lean to (in need of repair or replacement) and a WC. Upstairs, the first floor boasts three generously sized bedrooms and a bathroom.

Externally, the property has an enclosed front garden, driveway and garage. To the rear is a lawned garden with patio area and views of the surrounding countryside.

Overall, this property presents an exciting opportunity to create a dream home in a desirable location, surrounded by stunning countryside views.