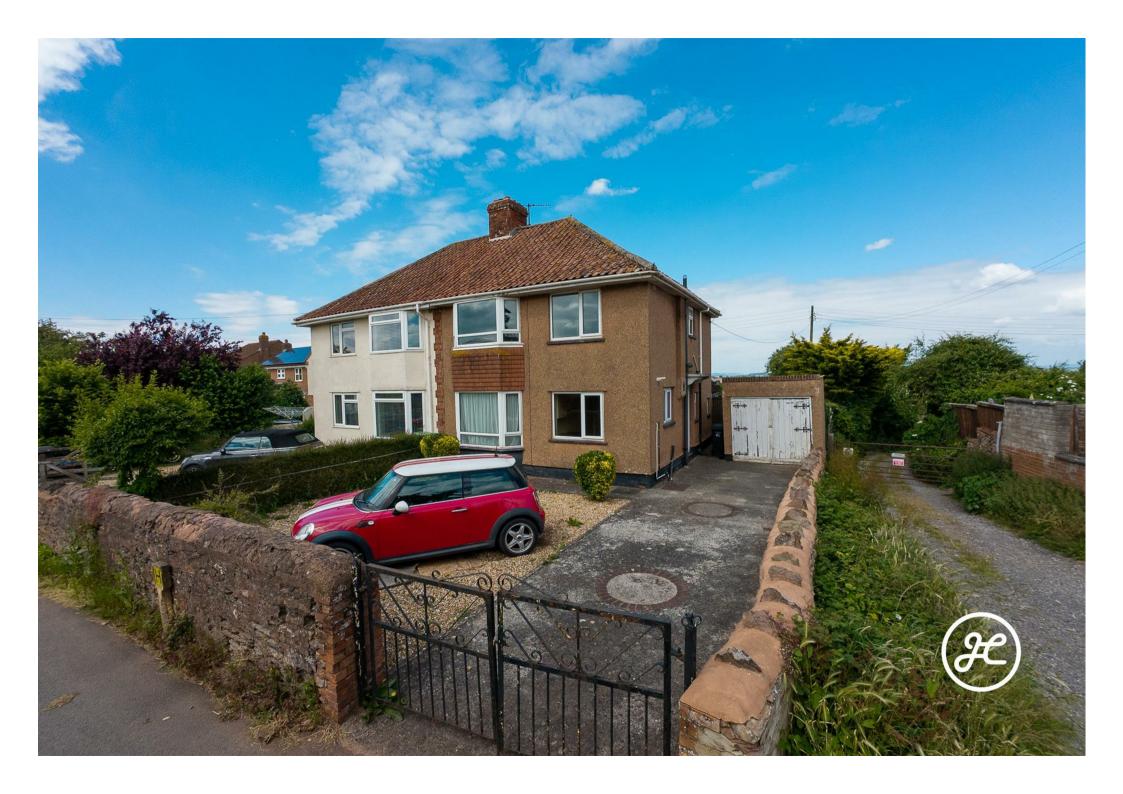

This charming semi-detached property boasts an appealing bay-fronted design and generously sized rooms. It enjoys a sought-after location with impressive views of the Somerset countryside. While it requires some updating, this presents an excellent opportunity to put your personal touch on the space. The property is conveniently situated in the desirable town of North Petherton, offering easy access to a variety of local amenities.

Externally, the property has an enclosed front garden, driveway and garage. To the rear is a lawned garden with patio area and views of the surrounding countryside.

Overall, this property presents an exciting opportunity to create a dream home in a desirable location, surrounded by stunning countryside views.