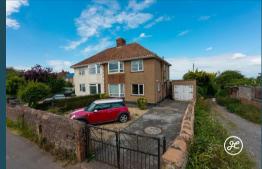

## £295,000

- Semi-Detached Property
  - Three Bedrooms
  - First Floor Bathroom
  - Two Reception Rooms
    - Kitchen
- Modernisation Required
  - Garage & Driveway
- Enclosed Front & Rear Gardens
  - No Onward Chain
    - EPC Rating: D

This charming semi-detached property boasts an appealing bay-fronted design and generously sized rooms. It enjoys a sought-after location with impressive views of the Somerset countryside. While it requires some updating, this presents an excellent opportunity to put your personal touch on the space. The property is conveniently situated in the desirable town of North Petherton, offering easy access to a variety of local amenities.

Externally, the property has an enclosed front garden, driveway and garage. To the rear is a lawned garden with patio area and views of the surrounding countryside.

Overall, this property presents an exciting opportunity to create a dream home in a desirable location, surrounded by stunning countryside views.