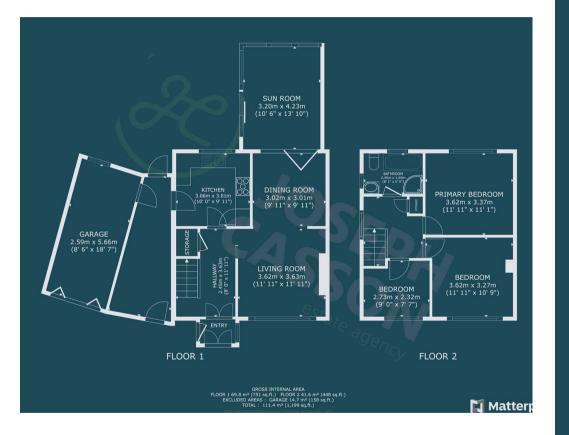

## £299,950

- Spacious Semi-Detached Property
  - Three Bedrooms
  - First Floor Bathroom
  - Open-Plan Lounge/Diner
    - Conservatory
    - Modern Fitted Kitchen
  - Ample Parking & Garage
- Enclosed Landscaped Rear Garden
  - EPC Rating: D
  - Council Tax Band: C

## ACCOMMODATION

Step right into this cozy and well-equipped home that boasts double glazing and gas central heating. The property features an entrance porch, hallway, spacious lounge/diner, a charming conservatory, modern kitchen, and a convenient pantry/side passageway on the ground floor. Upstairs, you'll find a bathroom with a separate shower and three comfortable bedrooms. Outside, the property offers ample parking space, a garage, and a lovely landscaped rear garden with multiple seating areas, a lawn, flower beds, and a sizable shed. This home has everything you need for comfortable and convenient living.