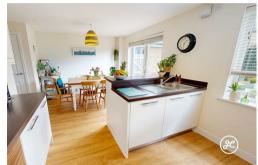

The property boasts a spacious living room, a fantastic open-plan kitchen/dining room, and a cloakroom on the ground floor. Upstairs, there are four generously sized bedrooms and a bathroom spread across the first and second floors, with the primary bedroom featuring an en-suite shower room. Outside, the property overlooks a park and includes a garage, driveway, and a well-maintained landscaped rear garden.

## ACCOMMODATION

This double-glazed, gas centrally heated accommodation briefly comprises: an entrance hallway, cloakroom, spacious lounge, and an open-plan kitchen/dining room.

Arranged on the first floor, and accessed from the spacious landing, are three generously sized bedrooms and a family bathroom. Arranged on the second floor, and accessed from the landing is a large primary bedroom with impressive parkland views, and an en-suite shower room.