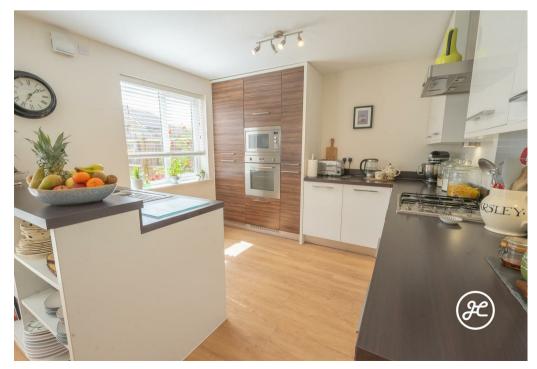

The property boasts a spacious living room, a fantastic open-plan kitchen/dining room, and a cloakroom on the ground floor. Upstairs, there are four generously sized bedrooms and a bathroom spread across the first and second floors, with the primary bedroom featuring an en-suite shower room. Outside, the property overlooks a park and includes a garage, driveway, and a well-maintained landscaped rear garden.

## ACCOMMODATION

This double-glazed, gas centrally heated accommodation briefly comprises: an entrance hallway, cloakroom, spacious lounge, and an open-plan kitchen/dining room.

Arranged on the first floor, and accessed from the spacious landing, are three generously sized bedrooms and a family bathroom. Arranged on the second floor, and accessed from the landing is a large primary bedroom with impressive parkland views, and an en-suite shower room.