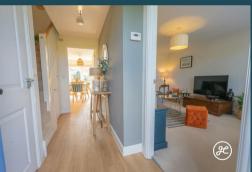

The property boasts a spacious living room, a fantastic open-plan kitchen/dining room, and a cloakroom on the ground floor. Upstairs, there are four generously sized bedrooms and a bathroom spread across the first and second floors, with the primary bedroom featuring an en-suite shower room. Outside, the property overlooks a park and includes a garage, driveway, and a well-maintained landscaped rear garden.

## ACCOMMODATION

This double-glazed, gas centrally heated accommodation briefly comprises: an entrance hallway, cloakroom, spacious lounge, and an open-plan kitchen/dining room.

Arranged on the first floor, and accessed from the spacious landing, are three generously sized bedrooms and a family bathroom. Arranged on the second floor, and accessed from the landing is a large primary bedroom with impressive parkland views, and an en-suite shower room.