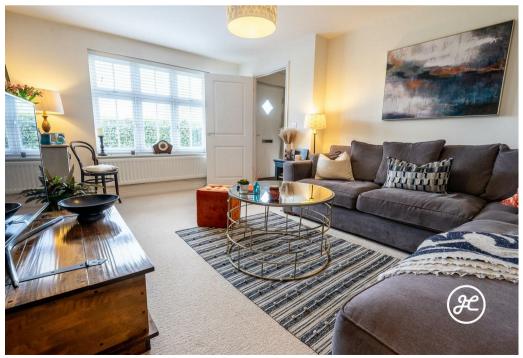

The property boasts a spacious living room, a fantastic open-plan kitchen/dining room, and a cloakroom on the ground floor. Upstairs, there are four generously sized bedrooms and a bathroom spread across the first and second floors, with the primary bedroom featuring an en-suite shower room. Outside, the property overlooks a park and includes a garage, driveway, and a well-maintained landscaped rear garden.

## ACCOMMODATION

This double-glazed, gas centrally heated accommodation briefly comprises: an entrance hallway, cloakroom, spacious lounge, and an open-plan kitchen/dining room.

Arranged on the first floor, and accessed from the spacious landing, are three generously sized bedrooms and a family bathroom. Arranged on the second floor, and accessed from the landing is a large primary bedroom with impressive parkland views, and an en-suite shower room.