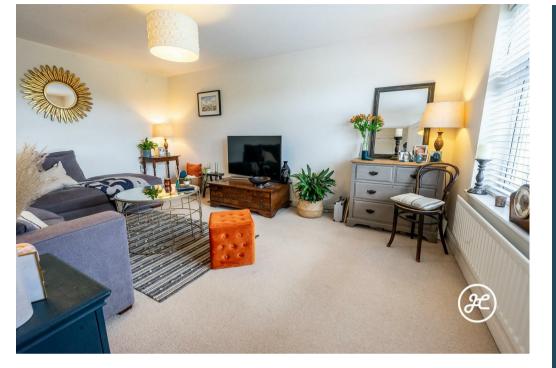

The property boasts a spacious living room, a fantastic open-plan kitchen/dining room, and a cloakroom on the ground floor. Upstairs, there are four generously sized bedrooms and a bathroom spread across the first and second floors, with the primary bedroom featuring an en-suite shower room. Outside, the property overlooks a park and includes a garage, driveway, and a well-maintained landscaped rear garden.

## ACCOMMODATION

This double-glazed, gas centrally heated accommodation briefly comprises: an entrance hallway, cloakroom, spacious lounge, and an open-plan kitchen/dining room.

Arranged on the first floor, and accessed from the spacious landing, are three generously sized bedrooms and a family bathroom. Arranged on the second floor, and accessed from the landing is a large primary bedroom with impressive parkland views, and an en-suite shower room.