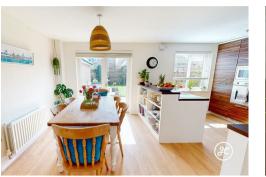

The property boasts a spacious living room, a fantastic open-plan kitchen/dining room, and a cloakroom on the ground floor. Upstairs, there are four generously sized bedrooms and a bathroom spread across the first and second floors, with the primary bedroom featuring an en-suite shower room. Outside, the property overlooks a park and includes a garage, driveway, and a well-maintained landscaped rear garden.

## ACCOMMODATION

This double-glazed, gas centrally heated accommodation briefly comprises: an entrance hallway, cloakroom, spacious lounge, and an open-plan kitchen/dining room.

Arranged on the first floor, and accessed from the spacious landing, are three generously sized bedrooms and a family bathroom. Arranged on the second floor, and accessed from the landing is a large primary bedroom with impressive parkland views, and an en-suite shower room.