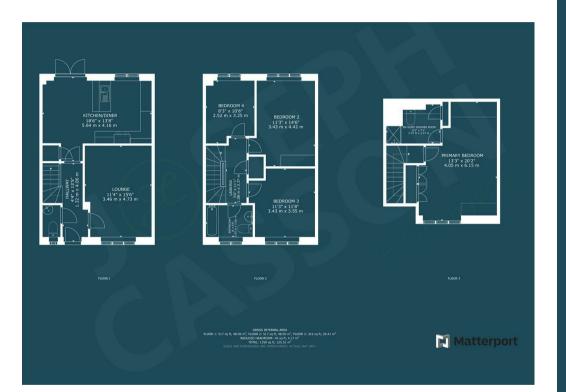

The property boasts a spacious living room, a fantastic open-plan kitchen/dining room, and a cloakroom on the ground floor. Upstairs, there are four generously sized bedrooms and a bathroom spread across the first and second floors, with the primary bedroom featuring an en-suite shower room. Outside, the property overlooks a park and includes a garage, driveway, and a well-maintained landscaped rear garden.

## ACCOMMODATION

This double-glazed, gas centrally heated accommodation briefly comprises: an entrance hallway, cloakroom, spacious lounge, and an open-plan kitchen/dining room.

Arranged on the first floor, and accessed from the spacious landing, are three generously sized bedrooms and a family bathroom. Arranged on the second floor, and accessed from the landing is a large primary bedroom with impressive parkland views, and an en-suite shower room.

Externally, there is parking on own driveway, garage and an enclosed rear garden with seating and lawned areas.