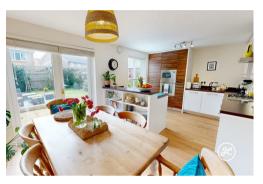

The property boasts a spacious living room, a fantastic open-plan kitchen/dining room, and a cloakroom on the ground floor. Upstairs, there are four generously sized bedrooms and a bathroom spread across the first and second floors, with the primary bedroom featuring an en-suite shower room. Outside, the property overlooks a park and includes a garage, driveway, and a well-maintained landscaped rear garden.

## ACCOMMODATION

This double-glazed, gas centrally heated accommodation briefly comprises: an entrance hallway, cloakroom, spacious lounge, and an open-plan kitchen/dining room.

Arranged on the first floor, and accessed from the spacious landing, are three generously sized bedrooms and a family bathroom. Arranged on the second floor, and accessed from the landing is a large primary bedroom with impressive parkland views, and an en-suite shower room.