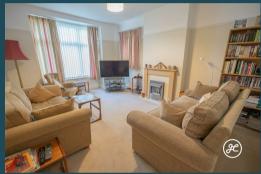

#### **ACCOMMODATION**

This double glazed and gas centrally heated accommodation briefly comprises: an entrance hallway, lounge with bay window, open-plan kitchen/diner, two double bedrooms, bathroom, and conservatory. Externally, there are enclosed gardens to both the front and rear aspects, with a driveway providing parking for one vehicle to the rear.

#### **MEASUREMENTS**

Hallway

Lounge Room 15' 4" x 12' 0" (4.67m x 3.65m)

Kitchen/Diner 19' 5" x 12' 10" reducing to 9'4" (5.91m x 3.91m)

Sun Room/Conservatory 12' 3" x 5' 7" (3.73m x 1.70m)

Bedroom 1 11' 5" x 11' 4" (3.48m x 3.45m)