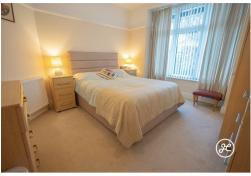

#### **MEASUREMENTS**

Hallway

Lounge Room 15' 4" x 12' 0" (4.67m x 3.65m)

Kitchen/Diner 19' 5" x 12' 10" reducing to 9'4" (5.91m x 3.91m)

Sun Room/Conservatory 12' 3" x 5' 7" (3.73m x 1.70m)

Bedroom 1 11' 5" x 11' 4" (3.48m x 3.45m)