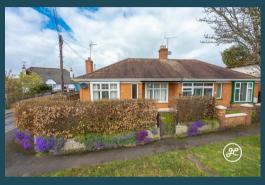

Nestled in a charming tree-lined crescent in Taunton, you'll find this spacious 1930's semi-detached bungalow boasting a lounge with bay window, open-plan kitchen/diner, two double bedrooms and a modern bathroom. With enclosed front and rear gardens, as well as a gated driveway to the rear, this property offers both privacy and convenience.

#### **ACCOMMODATION**

This double glazed and gas centrally heated accommodation briefly comprises: an entrance hallway, lounge with bay window, open-plan kitchen/diner, two double bedrooms, bathroom, and conservatory. Externally, there are enclosed gardens to both the front and rear aspects, with a driveway providing parking for one vehicle to the rear.