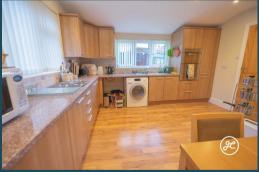

#### **ACCOMMODATION**

This double glazed and gas centrally heated accommodation briefly comprises: an entrance hallway, lounge with bay window, open-plan kitchen/diner, two double bedrooms, bathroom, and conservatory. Externally, there are enclosed gardens to both the front and rear aspects, with a driveway providing parking for one vehicle to the rear.

#### **MEASUREMENTS**

Hallway

Lounge Room 15' 4" x 12' 0" (4.67m x 3.65m)

Kitchen/Diner 19' 5" x 12' 10" reducing to 9'4" (5.91m x 3.91m)

Sun Room/Conservatory 12' 3" x 5' 7" (3.73m x 1.70m)

Bedroom 1 11' 5" x 11' 4" (3.48m x 3.45m)