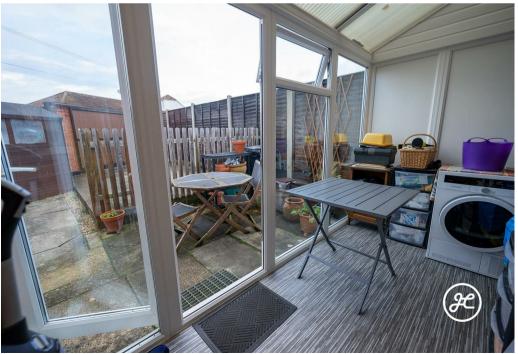

#### **ACCOMMODATION**

This double glazed and gas centrally heated accommodation briefly comprises: an entrance hallway, lounge with bay window, open-plan kitchen/diner, two double bedrooms, bathroom, and conservatory. Externally, there are enclosed gardens to both the front and rear aspects, with a driveway providing parking for one vehicle to the rear.

#### **MEASUREMENTS**

Hallway

Lounge Room 15' 4" x 12' 0" (4.67m x 3.65m)

Kitchen/Diner 19' 5" x 12' 10" reducing to 9'4" (5.91m x 3.91m)

Sun Room/Conservatory 12' 3" x 5' 7" (3.73m x 1.70m)

Bedroom 1 11' 5" x 11' 4" (3.48m x 3.45m)