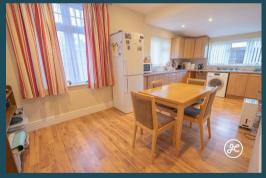

#### **ACCOMMODATION**

This double glazed and gas centrally heated accommodation briefly comprises: an entrance hallway, lounge with bay window, open-plan kitchen/diner, two double bedrooms, bathroom, and conservatory. Externally, there are enclosed gardens to both the front and rear aspects, with a driveway providing parking for one vehicle to the rear.

#### **MEASUREMENTS**

Hallway

Lounge Room 15' 4" x 12' 0" (4.67m x 3.65m)

Kitchen/Diner 19' 5" x 12' 10" reducing to 9'4" (5.91m x 3.91m)

Sun Room/Conservatory 12' 3" x 5' 7" (3.73m x 1.70m)

Bedroom 1 11' 5" x 11' 4" (3.48m x 3.45m)