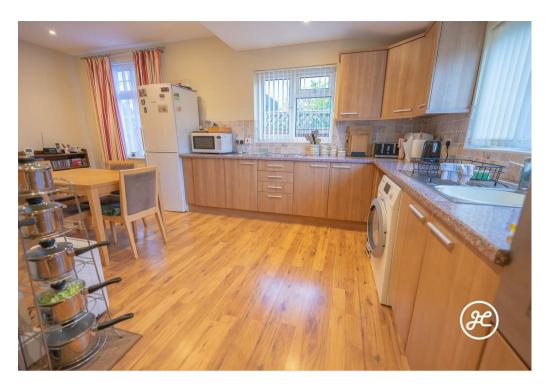

#### **ACCOMMODATION**

This double glazed and gas centrally heated accommodation briefly comprises: an entrance hallway, lounge with bay window, open-plan kitchen/diner, two double bedrooms, bathroom, and conservatory. Externally, there are enclosed gardens to both the front and rear aspects, with a driveway providing parking for one vehicle to the rear.

#### **MEASUREMENTS**

Hallway

Lounge Room 15' 4" x 12' 0" (4.67m x 3.65m)

Kitchen/Diner 19' 5" x 12' 10" reducing to 9'4" (5.91m x 3.91m)

Sun Room/Conservatory 12' 3" x 5' 7" (3.73m x 1.70m)

Bedroom 1 11' 5" x 11' 4" (3.48m x 3.45m)