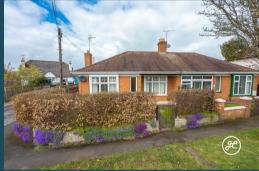

Nestled in a charming tree-lined crescent in Taunton, you'll find this spacious 1930's semi-detached bungalow boasting a lounge with bay window, open-plan kitchen/diner, two double bedrooms and a modern bathroom. With enclosed front and rear gardens, as well as a gated driveway to the rear, this property offers both privacy and convenience.

#### **ACCOMMODATION**

This double glazed and gas centrally heated accommodation briefly comprises: an entrance hallway, lounge with bay window, open-plan kitchen/diner, two double bedrooms, bathroom, and conservatory. Externally, there are enclosed gardens to both the front and rear aspects, with a driveway providing parking for one vehicle to the rear.