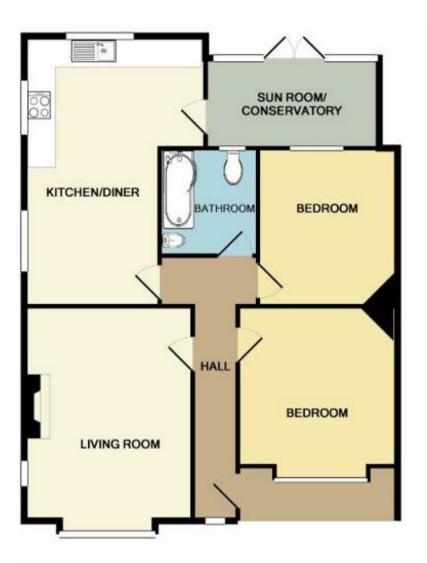

#### **ACCOMMODATION**

This double glazed and gas centrally heated accommodation briefly comprises: an entrance hallway, lounge with bay window, open-plan kitchen/diner, two double bedrooms, bathroom, and conservatory. Externally, there are enclosed gardens to both the front and rear aspects, with a driveway providing parking for one vehicle to the rear.

#### **MEASUREMENTS**

Hallway

Lounge Room 15' 4" x 12' 0" (4.67m x 3.65m)

Kitchen/Diner 19' 5" x 12' 10" reducing to 9'4" (5.91m x 3.91m)

Sun Room/Conservatory 12' 3" x 5' 7" (3.73m x 1.70m)

Bedroom 1 11' 5" x 11' 4" (3.48m x 3.45m)

Bedroom 2 11' 0" x 10' 0" (3.35m x 3.05m)

Bathroom

Whilst every attempt has been made to ensure the accuracy of the floor plan contained here, measurements of doors, windows, rooms and any other items are approximate and no responsibility is taken for any error, omission, or mis-statement. This plan is for illustrative purposes only and should be used as such by any prospective purchaser. The services, systems and appliances shown have not been tested and no guarantee as to their operability or efficiency can be given.