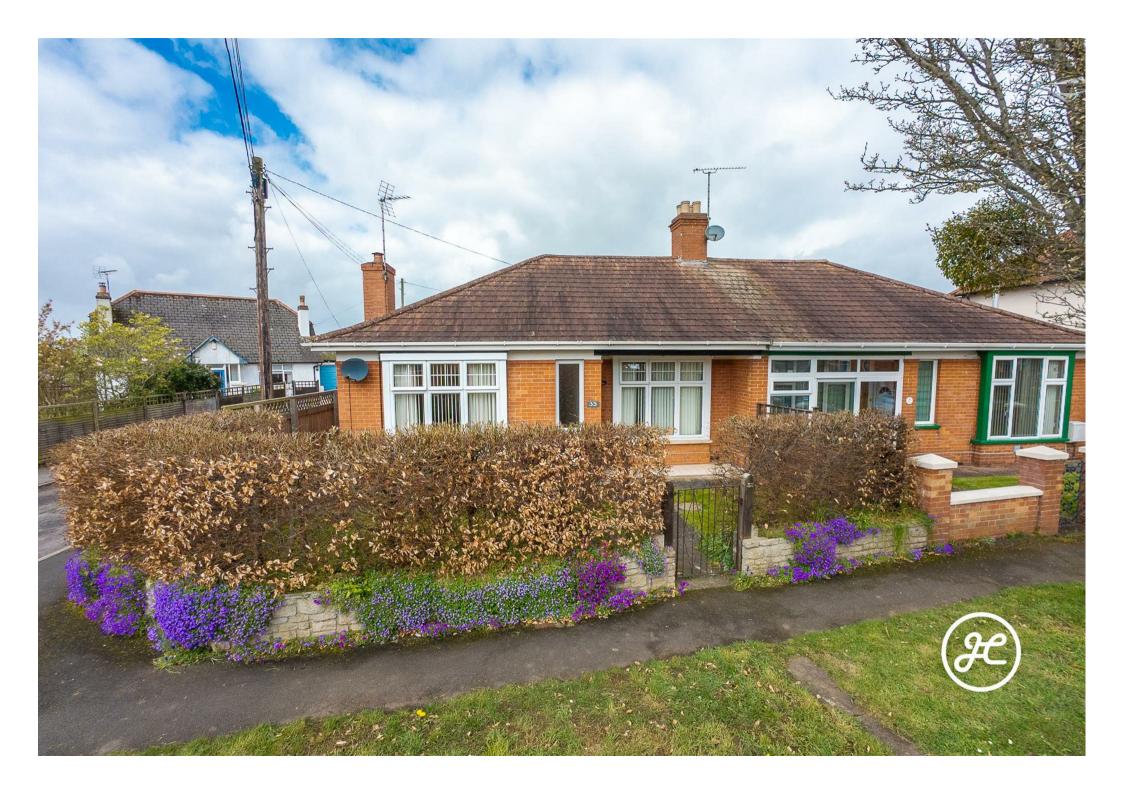

Nestled in a charming tree-lined crescent in Taunton, you'll find this spacious 1930's semi-detached bungalow boasting a lounge with bay window, open-plan kitchen/diner, two double bedrooms and a modern bathroom. With enclosed front and rear gardens, as well as a gated driveway to the rear, this property offers both privacy and convenience.

#### **ACCOMMODATION**

This double glazed and gas centrally heated accommodation briefly comprises: an entrance hallway, lounge with bay window, open-plan kitchen/diner, two double bedrooms, bathroom, and conservatory. Externally, there are enclosed gardens to both the front and rear aspects, with a driveway providing parking for one vehicle to the rear.