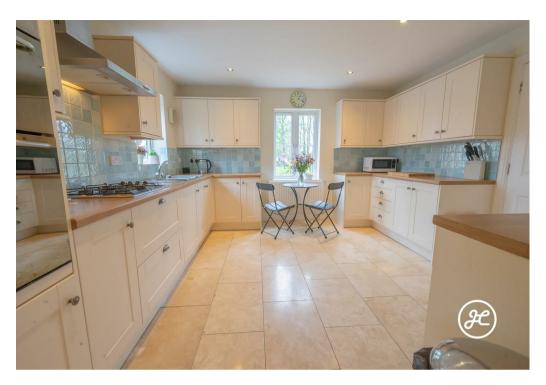

The living areas are equally impressive, featuring a study, dining room, and a cozy lounge, all complemented by a sleek modern kitchen/breakfast room.

A major highlight of this property is its stunning parkland views. The enclosed rear garden provides a tranquil space for outdoor activities or simply unwinding.

## ACCOMMODATION

Step right into this spacious and well-appointed three-story home spanning over 2131 sq feet (197m2). This property boasts double glazing and central heating throughout. The ground floor features an inviting entrance hallway, a modern kitchen/breakfast room, a convenient utility room, a cloakroom, a dining room, and a study. The first floor offers a dual-aspect lounge and a luxurious primary bedroom with its own en-suite bathroom. On the top floor, you'll find three more generous double bedrooms and a sleek shower room.