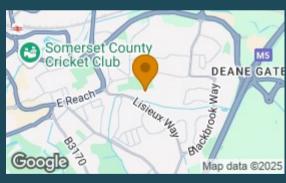

## LOCATION

Avill Crescent is a charming residential street located in the highly desirable development of Boundary Park. This sought-after neighbourhood is known for its proximity to Hamilton Gault Park, a beautiful green space that offers residents a tranquil escape from the hustle and bustle of city life.

Living in Boundary Park provides residents with convenient access to a range of amenities. The neighborhood boasts its own selection of convenience stores, doctors surgery, dentist, and pharmacy ensuring that daily necessities are easily within reach.

For those seeking a wider variety of facilities, the nearby town of Taunton is just a short distance away. Taunton is a vibrant hub that offers an array of educational institutions, shopping centres, and leisure activities. Residents can explore the town's diverse range of shops, dine at its many restaurants, or enjoy cultural events and entertainment options.