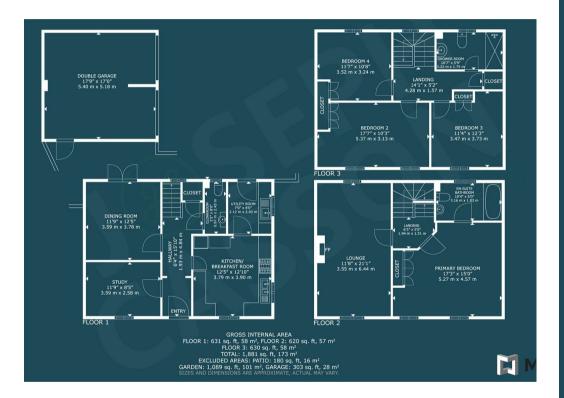

## ACCOMMODATION

Step right into this spacious and well-appointed three-story home spanning over 2131 sq feet (197m2). This property boasts double glazing and central heating throughout. The ground floor features an inviting entrance hallway, a modern kitchen/breakfast room, a convenient utility room, a cloakroom, a dining room, and a study. The first floor offers a dual-aspect lounge and a luxurious primary bedroom with its own en-suite bathroom. On the top floor, you'll find three more generous double bedrooms and a sleek shower room.

Outside, enjoy the peaceful parkland views from the front and relax in the enclosed rear garden. A double-width driveway and a double garage provide ample parking and storage space.