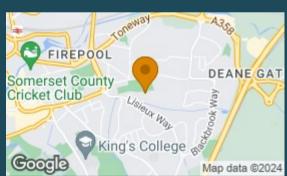

Avill Crescent Taunton TA1 2PL

## LOCATION

Avill Crescent is a charming residential street located in the highly desirable development of Boundary Park. This sought-after neighbourhood is known for its proximity to Hamilton Gault Park, a beautiful green space that offers residents a tranquil escape from the hustle and bustle of city life.