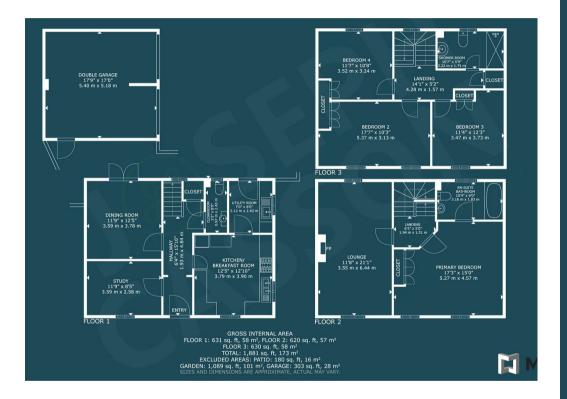

## ACCOMMODATION

Step right into this spacious and well-appointed three-story home spanning over 2131 sq feet (197m2). This property boasts double glazing and central heating throughout. The ground floor features an inviting entrance hallway, a modern kitchen/breakfast room, a convenient utility room, a cloakroom, a dining room, and a study. The first floor offers a dual-aspect lounge and a luxurious primary bedroom with its own en-suite bathroom. On the top floor, you'll find three more generous double bedrooms and a sleek shower room.

Outside, enjoy the peaceful parkland views from the front and relax in the enclosed rear garden. A double-width driveway and a double garage provide ample parking and storage space.