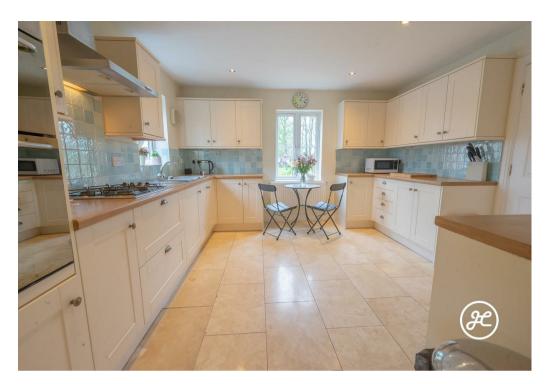

The living areas are equally impressive, featuring a study, dining room, and a cozy lounge, all complemented by a sleek modern kitchen/breakfast room.

A major highlight of this property is its stunning parkland views. The enclosed rear garden provides a tranquil space for outdoor activities or simply unwinding.

## ACCOMMODATION

Step right into this spacious and well-appointed three-story home spanning over 2131 sq feet (197m2). This property boasts double glazing and central heating throughout. The ground floor features an inviting entrance hallway, a modern kitchen/breakfast room, a convenient utility room, a cloakroom, a dining room, and a study. The first floor offers a dual-aspect lounge and a luxurious primary bedroom with its own en-suite bathroom. On the top floor, you'll find three more generous double bedrooms and a sleek shower room.