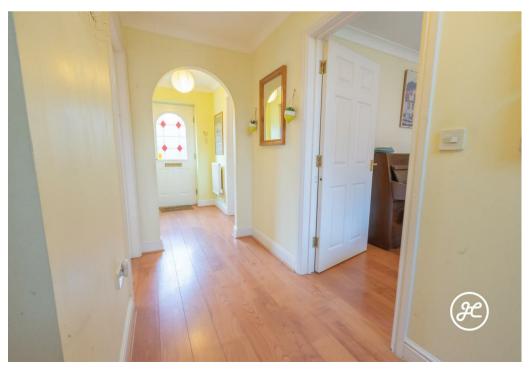

## ACCOMMODATION

Step right into this spacious and well-appointed three-story home spanning over 2131 sq feet (197m2). This property boasts double glazing and central heating throughout. The ground floor features an inviting entrance hallway, a modern kitchen/breakfast room, a convenient utility room, a cloakroom, a dining room, and a study. The first floor offers a dual-aspect lounge and a luxurious primary bedroom with its own en-suite bathroom. On the top floor, you'll find three more generous double bedrooms and a sleek shower room.