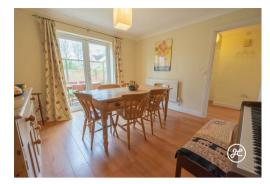

The living areas are equally impressive, featuring a study, dining room, and a cozy lounge, all complemented by a sleek modern kitchen/breakfast room.

A major highlight of this property is its stunning parkland views. The enclosed rear garden provides a tranquil space for outdoor activities or simply unwinding.

## ACCOMMODATION

Step right into this spacious and well-appointed three-story home spanning over 2131 sq feet (197m2). This property boasts double glazing and central heating throughout. The ground floor features an inviting entrance hallway, a modern kitchen/breakfast room, a convenient utility room, a cloakroom, a dining room, and a study. The first floor offers a dual-aspect lounge and a luxurious primary bedroom with its own en-suite bathroom. On the top floor, you'll find three more generous double bedrooms and a sleek shower room.