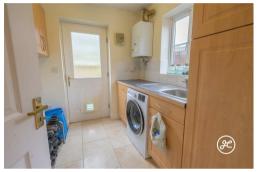

## ACCOMMODATION

Step right into this spacious and well-appointed three-story home spanning over 2131 sq feet (197m2). This property boasts double glazing and central heating throughout. The ground floor features an inviting entrance hallway, a modern kitchen/breakfast room, a convenient utility room, a cloakroom, a dining room, and a study. The first floor offers a dual-aspect lounge and a luxurious primary bedroom with its own en-suite bathroom. On the top floor, you'll find three more generous double bedrooms and a sleek shower room.