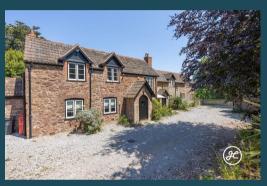

Dodington Nether Stowey Bridgwater TA5 1LE

## £875,000

Historic Detached Family Property

• Accommodation Measures Approx. 280 sq. m (3000 sq feet)

• Constructed Circa 1750

• Six Bedrooms

• Including a Large Master Bedroom Suite

• Five Bathrooms (Including En-Suites)

• Expansive Open-Plan Kitchen/Dining/Living Room

- Two Separate Reception Rooms
- Additional Kitchen/Breakfast Room
  - Set In Grounds Of Three Acres

GROSS INTERNAL AREA FLOOR 1: 1615 sq. ft,150 m2, FLOOR 2: 1432 sq. ft,133 m2 TOTAL: 3047 sq. ft,283 m2