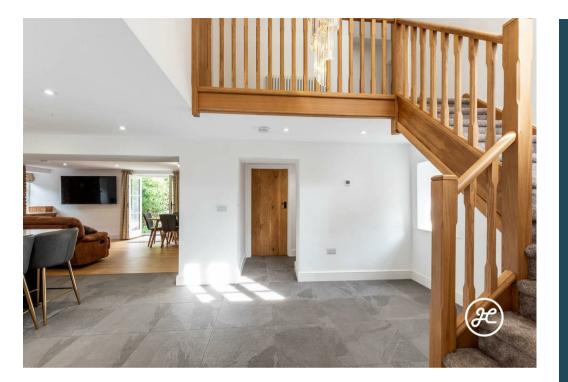

• Expansive Open-Plan Kitchen/Dining/Living Room

- Two Separate Reception Rooms
- Additional Kitchen/Breakfast Room
  - Set In Grounds Of Three Acres

GROSS INTERNAL AREA FLOOR 1: 1615 sq. ft,150 m2, FLOOR 2: 1432 sq. ft,133 m2 TOTAL: 3047 sq. ft,283 m2