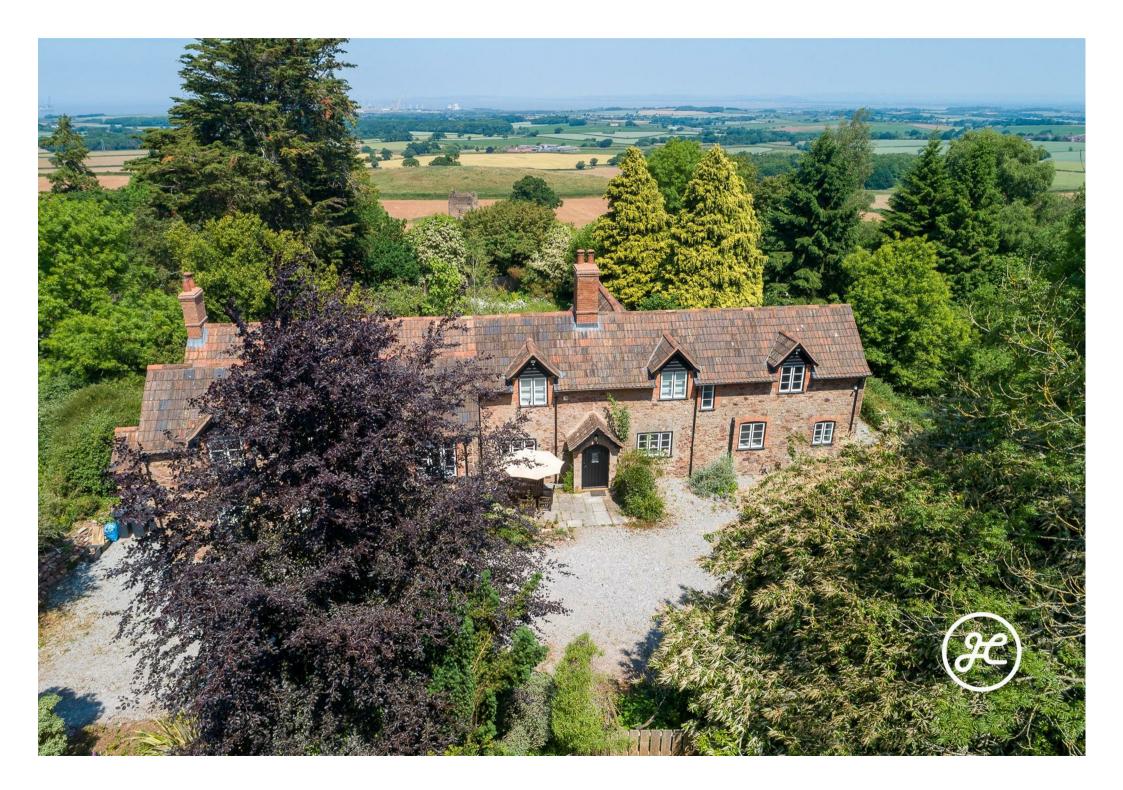

Dodington Nether Stowey Bridgwater TA5 1LE

## £875,000

Historic Detached Family Property

• Accommodation Measures Approx. 280 sq. m (3000 sq feet)

• Constructed Circa 1750

• Six Bedrooms

• Including a Large Master Bedroom Suite

• Five Bathrooms (Including En-Suites)

• Expansive Open-Plan Kitchen/Dining/Living Room

- Two Separate Reception Rooms
- Additional Kitchen/Breakfast Room
  - Set In Grounds Of Three Acres

GROSS INTERNAL AREA FLOOR 1: 1615 sq. ft,150 m2, FLOOR 2: 1432 sq. ft,133 m2 TOTAL: 3047 sq. ft,283 m2