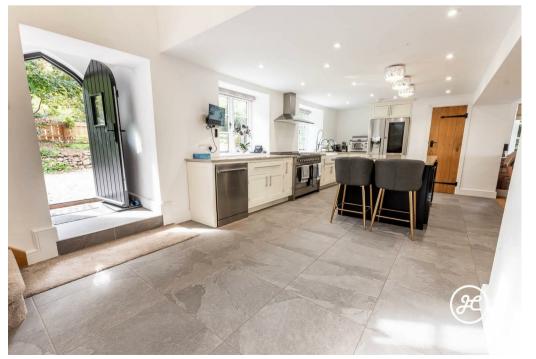

• Expansive Open-Plan Kitchen/Dining/Living Room

- Two Separate Reception Rooms
- Additional Kitchen/Breakfast Room
  - Set In Grounds Of Three Acres

GROSS INTERNAL AREA FLOOR 1: 1615 sq. ft,150 m2, FLOOR 2: 1432 sq. ft,133 m2 TOTAL: 3047 sq. ft,283 m2