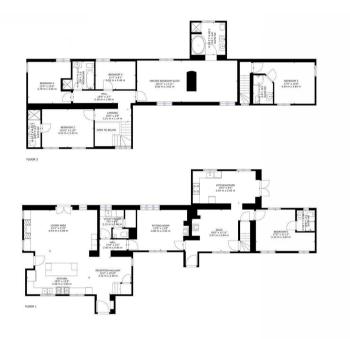

## £875,000

Historic Detached Family Property

• Accommodation Measures Approx. 280 sq. m (3000 sq feet)

• Constructed Circa 1750

• Six Bedrooms

• Including a Large Master Bedroom Suite

• Five Bathrooms (Including En-Suites)

• Expansive Open-Plan Kitchen/Dining/Living Room

- Two Separate Reception Rooms
- Additional Kitchen/Breakfast Room
  - Set In Grounds Of Three Acres

GROSS INTERNAL AREA FLOOR 1: 1615 sq. ft,150 m2, FLOOR 2: 1432 sq. ft,133 m2 TOTAL: 3047 sq. ft,283 m2