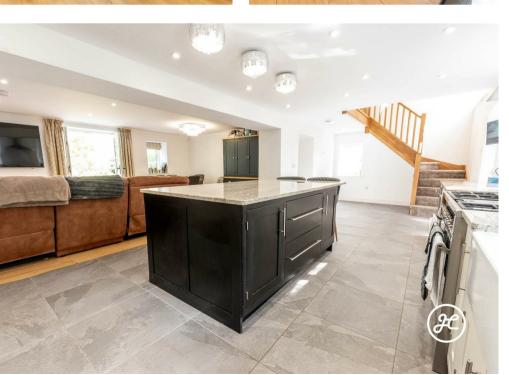

• Expansive Open-Plan Kitchen/Dining/Living Room

- Two Separate Reception Rooms
- Additional Kitchen/Breakfast Room
  - Set In Grounds Of Three Acres

GROSS INTERNAL AREA FLOOR 1: 1615 sq. ft,150 m2, FLOOR 2: 1432 sq. ft,133 m2 TOTAL: 3047 sq. ft,283 m2