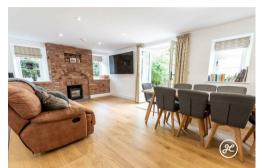

• Expansive Open-Plan Kitchen/Dining/Living Room

- Two Separate Reception Rooms
- Additional Kitchen/Breakfast Room
  - Set In Grounds Of Three Acres

GROSS INTERNAL AREA FLOOR 1: 1615 sq. ft,150 m2, FLOOR 2: 1432 sq. ft,133 m2 TOTAL: 3047 sq. ft,283 m2