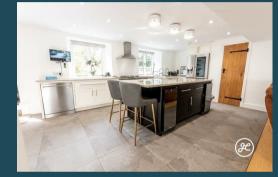

• Expansive Open-Plan Kitchen/Dining/Living Room

- Two Separate Reception Rooms
- Additional Kitchen/Breakfast Room
  - Set In Grounds Of Three Acres

GROSS INTERNAL AREA FLOOR 1: 1615 sq. ft,150 m2, FLOOR 2: 1432 sq. ft,133 m2 TOTAL: 3047 sq. ft,283 m2