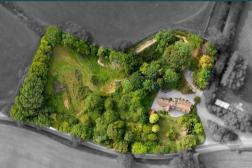

• Expansive Open-Plan Kitchen/Dining/Living Room

- Two Separate Reception Rooms
- Additional Kitchen/Breakfast Room
  - Set In Grounds Of Three Acres

GROSS INTERNAL AREA FLOOR 1: 1615 sq. ft,150 m2, FLOOR 2: 1432 sq. ft,133 m2 TOTAL: 3047 sq. ft,283 m2