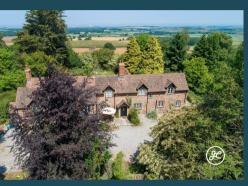

Dodington Nether Stowey Bridgwater TA5 1LE

## £875,000

Historic Detached Family Property

• Accommodation Measures Approx. 280 sq. m (3000 sq feet)

• Constructed Circa 1750

• Six Bedrooms

• Including a Large Master Bedroom Suite

• Five Bathrooms (Including En-Suites)

• Expansive Open-Plan Kitchen/Dining/Living Room

- Two Separate Reception Rooms
- Additional Kitchen/Breakfast Room
  - Set In Grounds Of Three Acres

GROSS INTERNAL AREA FLOOR 1: 1615 sq. ft,150 m2, FLOOR 2: 1432 sq. ft,133 m2 TOTAL: 3047 sq. ft,283 m2