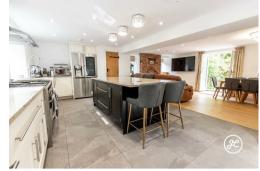

• Expansive Open-Plan Kitchen/Dining/Living Room

- Two Separate Reception Rooms
- Additional Kitchen/Breakfast Room
  - Set In Grounds Of Three Acres

GROSS INTERNAL AREA FLOOR 1: 1615 sq. ft,150 m2, FLOOR 2: 1432 sq. ft,133 m2 TOTAL: 3047 sq. ft,283 m2