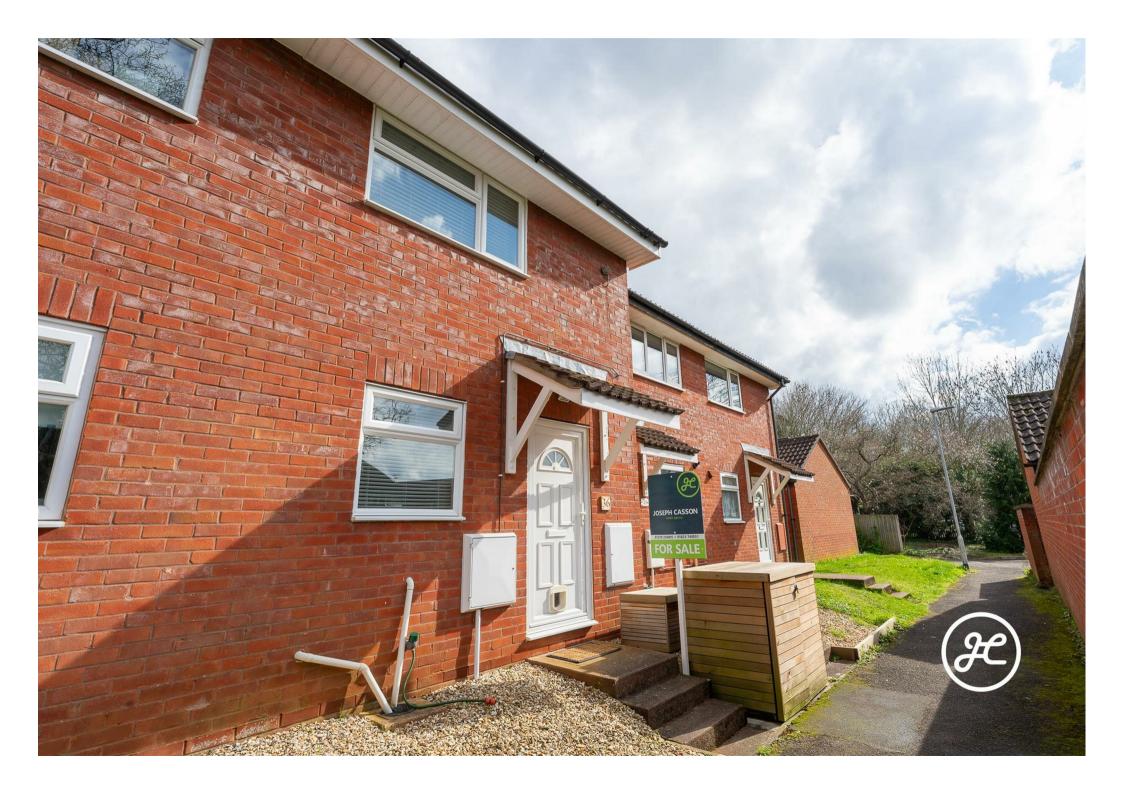

## **ACCOMMODATION**

This double glazed, gas centrally heated accommodation briefly comprises: an entrance hallway, lounge/diner, kitchen, and conservatory to the ground floor. Arranged to the first floor and accessed from the landing are two double bedrooms and a bathroom.

Externally, there is a small front garden and an enclosed rear garden which is hard landscaped and benefits from rear access.