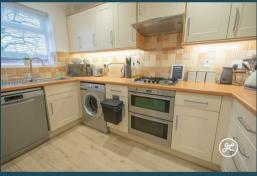

Heather Close Taunton TA1 3XJ

• Two Double Bedrooms with Fitted Wardrobes

• First Floor Bathroom

• Entrance Hallway

• Fitted Kitchen

• Lounge/Diner

Conservatory

Enclosed Rear Garden

## **ACCOMMODATION**

This double glazed, gas centrally heated accommodation briefly comprises: an entrance hallway, lounge/diner, kitchen, and conservatory to the ground floor. Arranged to the first floor and accessed from the landing are two double bedrooms and a bathroom.