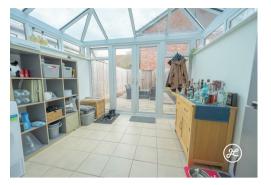

Heather Close Taunton TA1 3XJ

• Two Double Bedrooms with Fitted Wardrobes

• First Floor Bathroom

• Entrance Hallway

• Fitted Kitchen

• Lounge/Diner

Conservatory

Enclosed Rear Garden

## **ACCOMMODATION**

This double glazed, gas centrally heated accommodation briefly comprises: an entrance hallway, lounge/diner, kitchen, and conservatory to the ground floor. Arranged to the first floor and accessed from the landing are two double bedrooms and a bathroom.