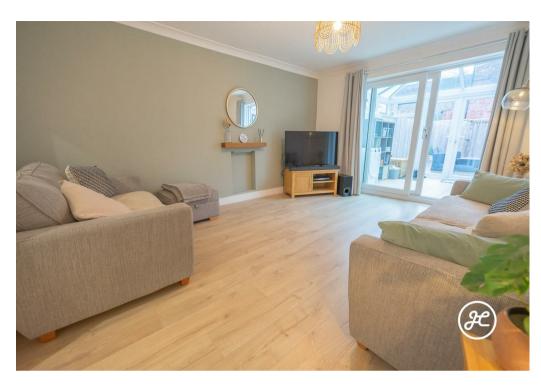

## **ACCOMMODATION**

This double glazed, gas centrally heated accommodation briefly comprises: an entrance hallway, lounge/diner, kitchen, and conservatory to the ground floor. Arranged to the first floor and accessed from the landing are two double bedrooms and a bathroom.