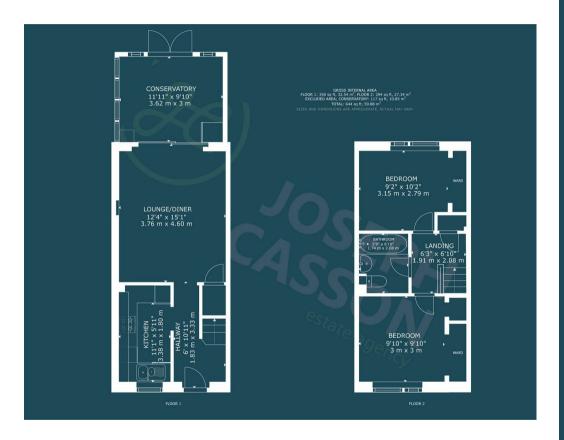

## **ACCOMMODATION**

This double glazed, gas centrally heated accommodation briefly comprises: an entrance hallway, lounge/diner, kitchen, and conservatory to the ground floor. Arranged to the first floor and accessed from the landing are two double bedrooms and a bathroom.

Externally, there is a small front garden and an enclosed rear garden which is hard landscaped and benefits from rear access.