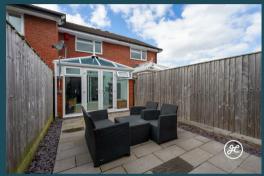

Heather Close Taunton TA1 3XJ

• Two Double Bedrooms with Fitted Wardrobes

• First Floor Bathroom

• Entrance Hallway

• Fitted Kitchen

• Lounge/Diner

Conservatory

Enclosed Rear Garden

## **ACCOMMODATION**

This double glazed, gas centrally heated accommodation briefly comprises: an entrance hallway, lounge/diner, kitchen, and conservatory to the ground floor. Arranged to the first floor and accessed from the landing are two double bedrooms and a bathroom.

Externally, there is a small front garden and an enclosed rear garden which is hard landscaped and benefits from rear access.