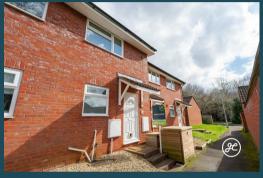

Heather Close Taunton TA1 3XJ

• Two Double Bedrooms with Fitted Wardrobes

• First Floor Bathroom

• Entrance Hallway

• Fitted Kitchen

• Lounge/Diner

Conservatory

Enclosed Rear Garden

## **ACCOMMODATION**

This double glazed, gas centrally heated accommodation briefly comprises: an entrance hallway, lounge/diner, kitchen, and conservatory to the ground floor. Arranged to the first floor and accessed from the landing are two double bedrooms and a bathroom.

Externally, there is a small front garden and an enclosed rear garden which is hard landscaped and benefits from rear access.