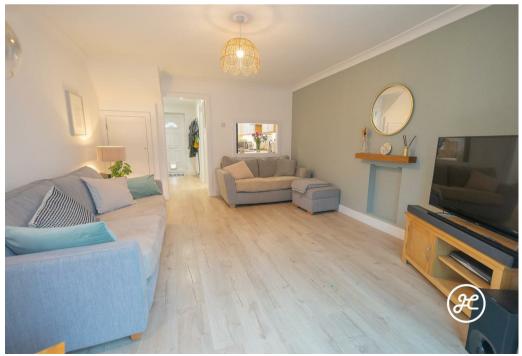

## **ACCOMMODATION**

This double glazed, gas centrally heated accommodation briefly comprises: an entrance hallway, lounge/diner, kitchen, and conservatory to the ground floor. Arranged to the first floor and accessed from the landing are two double bedrooms and a bathroom.