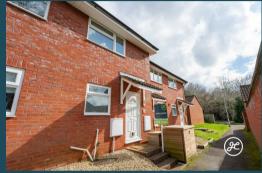

## **ACCOMMODATION**

This double glazed, gas centrally heated accommodation briefly comprises: an entrance hallway, lounge/diner, kitchen, and conservatory to the ground floor. Arranged to the first floor and accessed from the landing are two double bedrooms and a bathroom.

Externally, there is a small front garden and an enclosed rear garden which is hard landscaped and benefits from rear access.