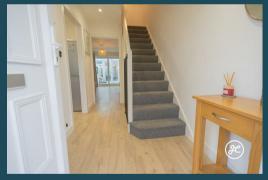

## **ACCOMMODATION**

This double glazed, gas centrally heated accommodation briefly comprises: an entrance hallway, lounge/diner, kitchen, and conservatory to the ground floor. Arranged to the first floor and accessed from the landing are two double bedrooms and a bathroom.