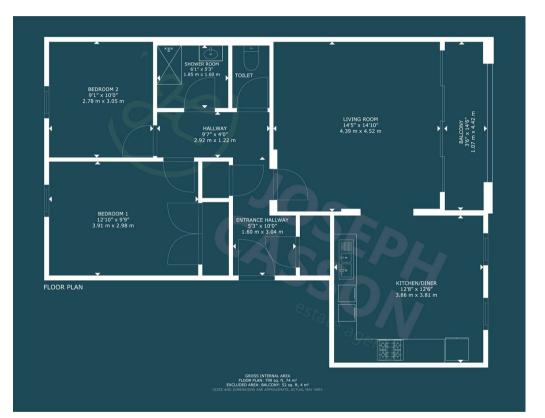

#### ACCOMMODATION

Accessed off Elm Grove, Elm Park is an attractive apartment block with impressive communal gardens. The property we are marketing is positioned on the first floor and is accessed via a staircase, entrance hallway, lounge, kitchen/diner, balcony, two double bedrooms, shower room and separate WC. There is a garage providing secure parking and a visitors parking space.