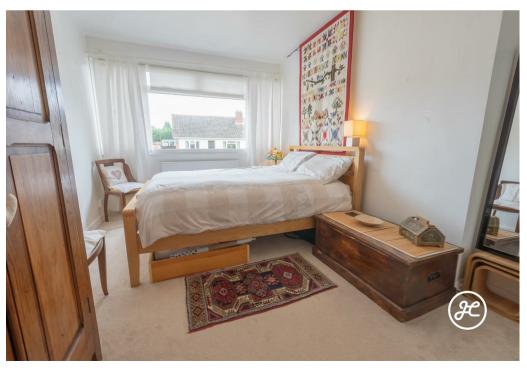

## **ACCOMMODATION**

This double glazed, gas centrally heated property briefly comprises: Entrance hallway, lounge and open-plan kitchen/dining room to the ground floor. Arranged on the first floor and accessed from the spacious landing are three bedrooms and a bathroom. Externally there is a shingled front garden, driveway, garage and an enclosed landscaped rear garden which has a cottage garden feel to it with well stocked and established shrub and flower beds, and multiple seating areas.