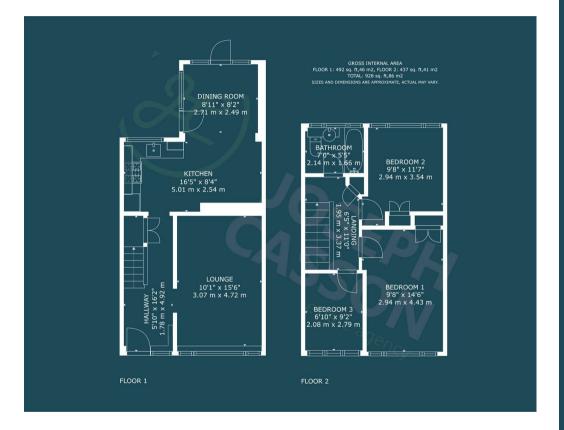

## **ACCOMMODATION**

This double glazed, gas centrally heated property briefly comprises: Entrance hallway, lounge and open-plan kitchen/dining room to the ground floor. Arranged on the first floor and accessed from the spacious landing are three bedrooms and a bathroom. Externally there is a shingled front garden, driveway, garage and an enclosed landscaped rear garden which has a cottage garden feel to it with well stocked and established shrub and flower beds, and multiple seating areas.