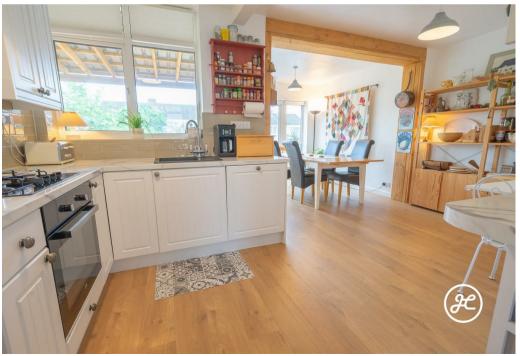

## **ACCOMMODATION**

This double glazed, gas centrally heated property briefly comprises: Entrance hallway, lounge and open-plan kitchen/dining room to the ground floor. Arranged on the first floor and accessed from the spacious landing are three bedrooms and a bathroom. Externally there is a shingled front garden, driveway, garage and an enclosed landscaped rear garden which has a cottage garden feel to it with well stocked and established shrub and flower beds, and multiple seating areas.