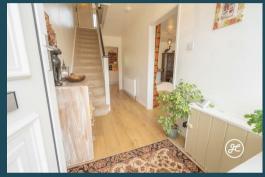

## **ACCOMMODATION**

This double glazed, gas centrally heated property briefly comprises: Entrance hallway, lounge and open-plan kitchen/dining room to the ground floor. Arranged on the first floor and accessed from the spacious landing are three bedrooms and a bathroom. Externally there is a shingled front garden, driveway, garage and an enclosed landscaped rear garden which has a cottage garden feel to it with well stocked and established shrub and flower beds, and multiple seating areas.