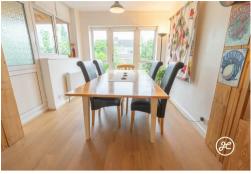

## **ACCOMMODATION**

This double glazed, gas centrally heated property briefly comprises: Entrance hallway, lounge and open-plan kitchen/dining room to the ground floor. Arranged on the first floor and accessed from the spacious landing are three bedrooms and a bathroom. Externally there is a shingled front garden, driveway, garage and an enclosed landscaped rear garden which has a cottage garden feel to it with well stocked and established shrub and flower beds, and multiple seating areas.