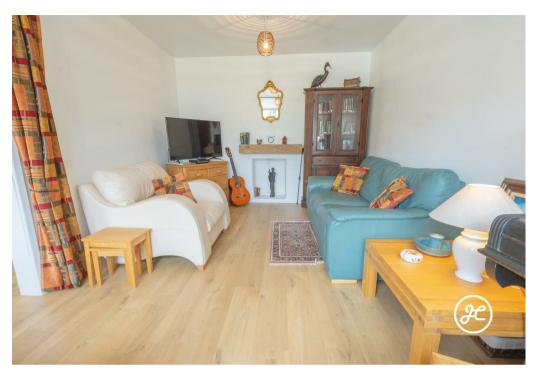

## **ACCOMMODATION**

This double glazed, gas centrally heated property briefly comprises: Entrance hallway, lounge and open-plan kitchen/dining room to the ground floor. Arranged on the first floor and accessed from the spacious landing are three bedrooms and a bathroom. Externally there is a shingled front garden, driveway, garage and an enclosed landscaped rear garden which has a cottage garden feel to it with well stocked and established shrub and flower beds, and multiple seating areas.