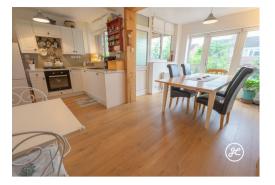

## **ACCOMMODATION**

This double glazed, gas centrally heated property briefly comprises: Entrance hallway, lounge and open-plan kitchen/dining room to the ground floor. Arranged on the first floor and accessed from the spacious landing are three bedrooms and a bathroom. Externally there is a shingled front garden, driveway, garage and an enclosed landscaped rear garden which has a cottage garden feel to it with well stocked and established shrub and flower beds, and multiple seating areas.