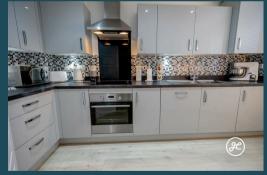

#### ACCOMMODATION

This double-glazed, gas centrally heated accommodation briefly comprises: an entrance hallway, cloakroom, kitchen/breakfast room, and lounge/diner to the ground floor. Arranged on the first floor and accessed from the landing, are two double bedrooms, a 'Jack & Jill' bathroom. Covering the whole top floor is a large primary bedroom with a dressing room and en-suite shower room.