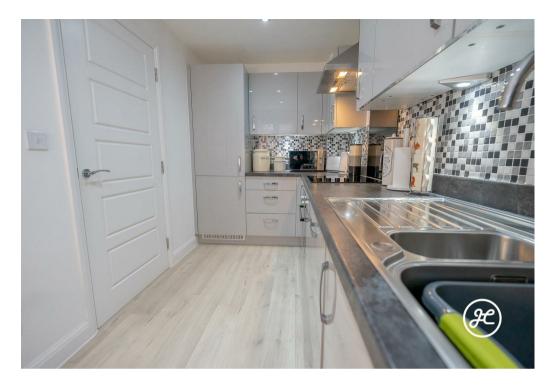

#### ACCOMMODATION

This double-glazed, gas centrally heated accommodation briefly comprises: an entrance hallway, cloakroom, kitchen/breakfast room, and lounge/diner to the ground floor. Arranged on the first floor and accessed from the landing, are two double bedrooms, a 'Jack & Jill' bathroom. Covering the whole top floor is a large primary bedroom with a dressing room and en-suite shower room.