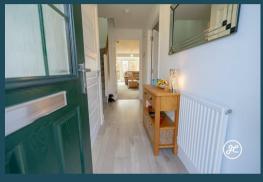

#### ACCOMMODATION

This double-glazed, gas centrally heated accommodation briefly comprises: an entrance hallway, cloakroom, kitchen/breakfast room, and lounge/diner to the ground floor. Arranged on the first floor and accessed from the landing, are two double bedrooms, a 'Jack & Jill' bathroom. Covering the whole top floor is a large primary bedroom with a dressing room and en-suite shower room.