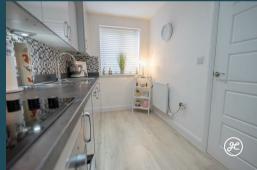

#### ACCOMMODATION

This double-glazed, gas centrally heated accommodation briefly comprises: an entrance hallway, cloakroom, kitchen/breakfast room, and lounge/diner to the ground floor. Arranged on the first floor and accessed from the landing, are two double bedrooms, a 'Jack & Jill' bathroom. Covering the whole top floor is a large primary bedroom with a dressing room and en-suite shower room.