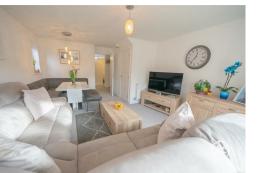

#### ACCOMMODATION

This double-glazed, gas centrally heated accommodation briefly comprises: an entrance hallway, cloakroom, kitchen/breakfast room, and lounge/diner to the ground floor. Arranged on the first floor and accessed from the landing, are two double bedrooms, a 'Jack & Jill' bathroom. Covering the whole top floor is a large primary bedroom with a dressing room and en-suite shower room.