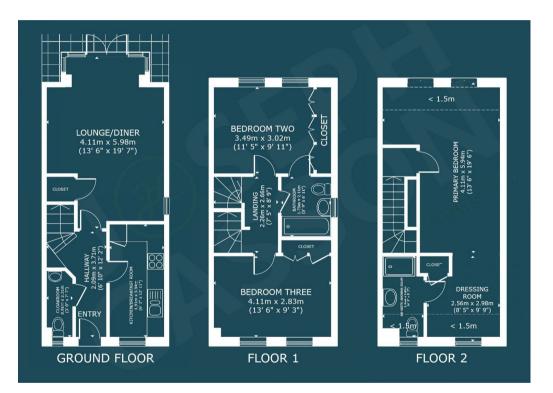

#### ACCOMMODATION

This double-glazed, gas centrally heated accommodation briefly comprises: an entrance hallway, cloakroom, kitchen/breakfast room, and lounge/diner to the ground floor. Arranged on the first floor and accessed from the landing, are two double bedrooms, a 'Jack & Jill' bathroom. Covering the whole top floor is a large primary bedroom with a dressing room and en-suite shower room.

Externally, there is parking on the driveway directly to the side of the property with a covered area over and a garage. There is an enclosed, southwest facing, rear garden divided into two areas: an attractive seating area with shrub & flower beds & pergola, and an area of lawn with shrub & flower borders.