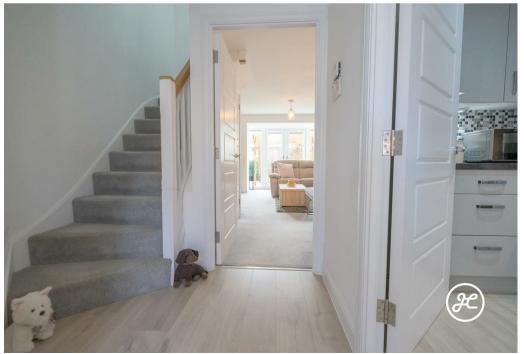

#### ACCOMMODATION

This double-glazed, gas centrally heated accommodation briefly comprises: an entrance hallway, cloakroom, kitchen/breakfast room, and lounge/diner to the ground floor. Arranged on the first floor and accessed from the landing, are two double bedrooms, a 'Jack & Jill' bathroom. Covering the whole top floor is a large primary bedroom with a dressing room and en-suite shower room.