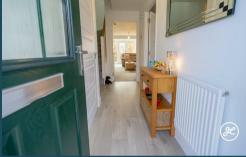

#### ACCOMMODATION

This double glazed, gas centrally heated accommodation briefly comprises: entrance hallway, cloakroom, kitchen/breakfast room and lounge/diner to the ground floor. Arranged on the first floor and accessed from the landing, are two double bedrooms, 'Jack & Jill' bathroom. Covering the whole top floor is a large primary bedroom with dressing room and en-suite shower room.