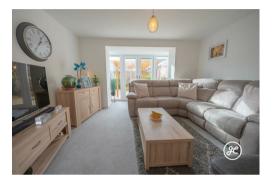

#### ACCOMMODATION

This double glazed, gas centrally heated accommodation briefly comprises: entrance hallway, cloakroom, kitchen/breakfast room and lounge/diner to the ground floor. Arranged on the first floor and accessed from the landing, are two double bedrooms, 'Jack & Jill' bathroom. Covering the whole top floor is a large primary bedroom with dressing room and en-suite shower room.