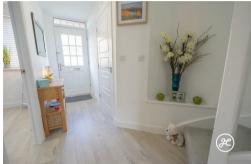

#### ACCOMMODATION

This double glazed, gas centrally heated accommodation briefly comprises: entrance hallway, cloakroom, kitchen/breakfast room and lounge/diner to the ground floor. Arranged on the first floor and accessed from the landing, are two double bedrooms, 'Jack & Jill' bathroom. Covering the whole top floor is a large primary bedroom with dressing room and en-suite shower room.