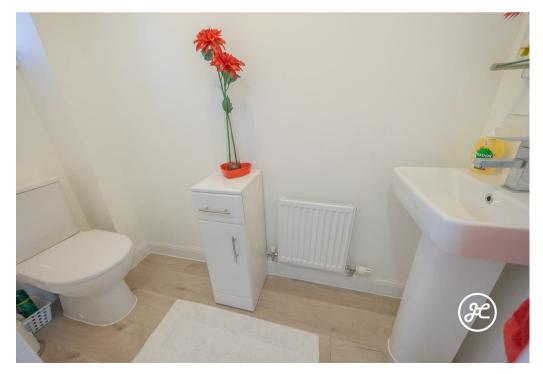

#### ACCOMMODATION

This double glazed, gas centrally heated accommodation briefly comprises: entrance hallway, cloakroom, kitchen/breakfast room and lounge/diner to the ground floor. Arranged on the first floor and accessed from the landing, are two double bedrooms, 'Jack & Jill' bathroom. Covering the whole top floor is a large primary bedroom with dressing room and en-suite shower room.