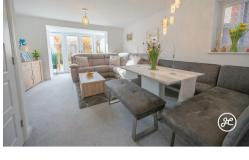

#### ACCOMMODATION

This double glazed, gas centrally heated accommodation briefly comprises: entrance hallway, cloakroom, kitchen/breakfast room and lounge/diner to the ground floor. Arranged on the first floor and accessed from the landing, are two double bedrooms, 'Jack & Jill' bathroom. Covering the whole top floor is a large primary bedroom with dressing room and en-suite shower room.