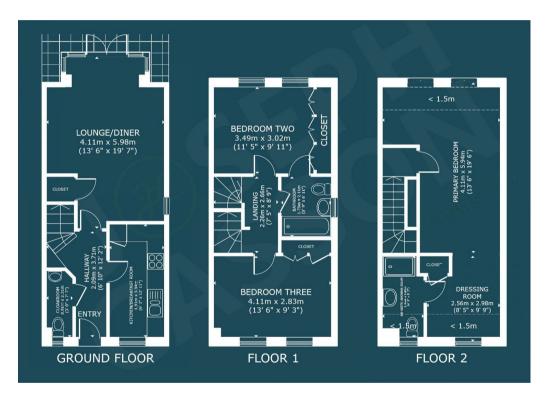

#### ACCOMMODATION

This double glazed, gas centrally heated accommodation briefly comprises: entrance hallway, cloakroom, kitchen/breakfast room and lounge/diner to the ground floor. Arranged on the first floor and accessed from the landing, are two double bedrooms, 'Jack & Jill' bathroom. Covering the whole top floor is a large primary bedroom with dressing room and en-suite shower room.