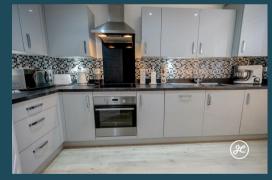

#### ACCOMMODATION

This double glazed, gas centrally heated accommodation briefly comprises: entrance hallway, cloakroom, kitchen/breakfast room and lounge/diner to the ground floor. Arranged on the first floor and accessed from the landing, are two double bedrooms, 'Jack & Jill' bathroom. Covering the whole top floor is a large primary bedroom with dressing room and en-suite shower room.