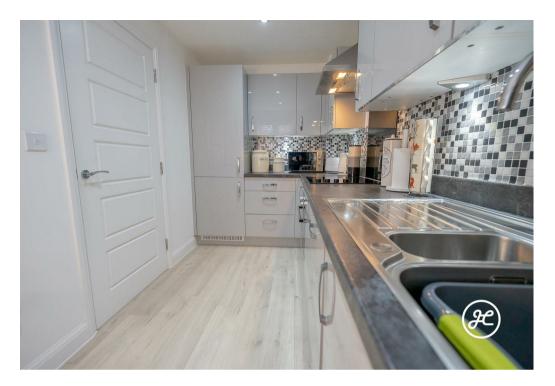

#### ACCOMMODATION

This double glazed, gas centrally heated accommodation briefly comprises: entrance hallway, cloakroom, kitchen/breakfast room and lounge/diner to the ground floor. Arranged on the first floor and accessed from the landing, are two double bedrooms, 'Jack & Jill' bathroom. Covering the whole top floor is a large primary bedroom with dressing room and en-suite shower room.