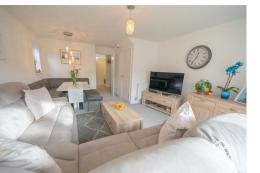

#### ACCOMMODATION

This double glazed, gas centrally heated accommodation briefly comprises: entrance hallway, cloakroom, kitchen/breakfast room and lounge/diner to the ground floor. Arranged on the first floor and accessed from the landing, are two double bedrooms, 'Jack & Jill' bathroom. Covering the whole top floor is a large primary bedroom with dressing room and en-suite shower room.