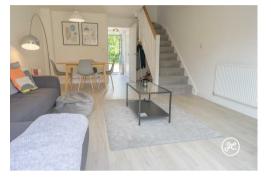

#### **ACCOMMODATION**

This double glazed, gas centrally heated accommodation briefly comprises: entrance hallway, cloakroom, kitchen and lounge/diner to the ground floor. Arranged on the first floor and accessed from the landing, are two double bedrooms, the primary bedroom with en-suite shower room, and a bathroom.