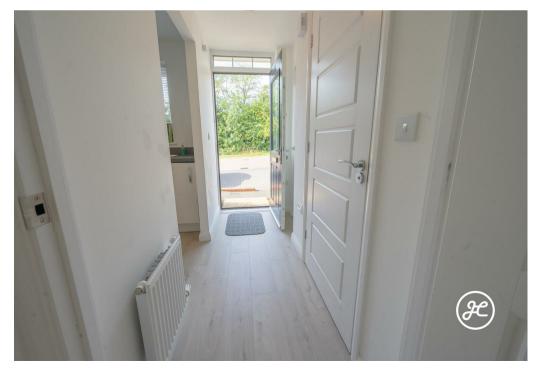

#### **ACCOMMODATION**

This double glazed, gas centrally heated accommodation briefly comprises: entrance hallway, cloakroom, kitchen and lounge/diner to the ground floor. Arranged on the first floor and accessed from the landing, are two double bedrooms, the primary bedroom with en-suite shower room, and a bathroom.