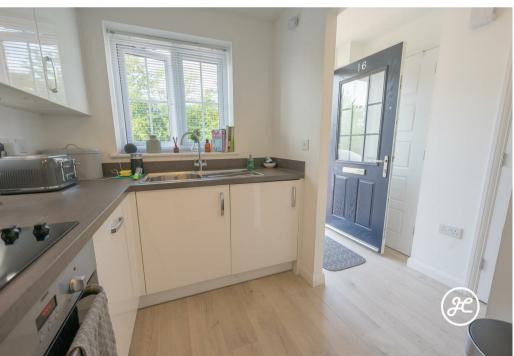

#### AT A GLANCE:

- Modern Semi-Detached Property
- Constructed by Barratt Homes in 2020
- Two Double Bedrooms
- First Floor Bathroom & En-Suite Shower Room
- Open-Plan Lounge/Diner
- Separate Kitchen
- Ground Floor Cloakroom (WC)
- Gas Central Heating & Double Glazing
- Parking On Own Driveway For Two Vehicles
- Enclosed Rear Garden

#### **ACCOMMODATION**

This double glazed, gas centrally heated accommodation briefly comprises: entrance hallway, cloakroom, kitchen and lounge/diner to the ground floor. Arranged on the first floor and accessed from the landing, are two double bedrooms, the primary bedroom with en-suite shower room, and a bathroom.