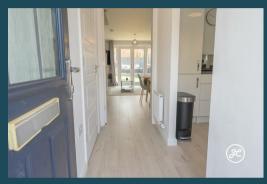

#### **ACCOMMODATION**

This double glazed, gas centrally heated accommodation briefly comprises: entrance hallway, cloakroom, kitchen and lounge/diner to the ground floor. Arranged on the first floor and accessed from the landing, are two double bedrooms, the primary bedroom with en-suite shower room, and a bathroom.