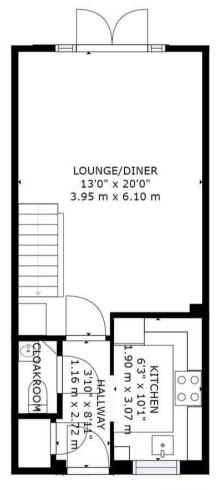

#### **ACCOMMODATION**

This double glazed, gas centrally heated accommodation briefly comprises: entrance hallway, cloakroom, kitchen and lounge/diner to the ground floor. Arranged on the first floor and accessed from the landing, are two double bedrooms, the primary bedroom with en-suite shower room, and a bathroom.

Externally, there is parking for two vehicles to the front aspect. To the rear is an enclosed garden which is

FLOOR 1

FLOOR 2

GROSS INTERNAL AREA FLOOR 1: 377 sq. ft,35 m2, FLOOR 2: 371 sq. ft,35 m2 TOTAL: 749 sq. ft,70 m2

SIZES AND DIMENSIONS ARE APPROXIMATE, ACTUAL MAY VARY.