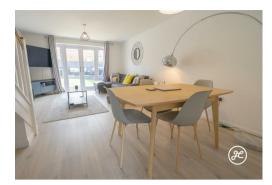

#### AT A GLANCE:

- Modern Semi-Detached Property
- Constructed by Barratt Homes in 2020
- Two Double Bedrooms
- First Floor Bathroom & En-Suite Shower Room
- Open-Plan Lounge/Diner
- Separate Kitchen
- Ground Floor Cloakroom (WC)
- Gas Central Heating & Double Glazing
- Parking On Own Driveway For Two Vehicles
- Enclosed Rear Garden

#### **ACCOMMODATION**

This double glazed, gas centrally heated accommodation briefly comprises: entrance hallway, cloakroom, kitchen and lounge/diner to the ground floor. Arranged on the first floor and accessed from the landing, are two double bedrooms, the primary bedroom with en-suite shower room, and a bathroom.