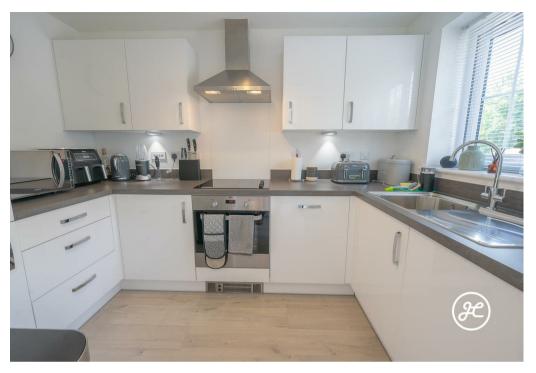

#### AT A GLANCE:

- Modern Semi-Detached Property
- Constructed by Barratt Homes in 2020
- Two Double Bedrooms
- First Floor Bathroom & En-Suite Shower Room
- Open-Plan Lounge/Diner
- Separate Kitchen
- Ground Floor Cloakroom (WC)
- Gas Central Heating & Double Glazing
- Parking On Own Driveway For Two Vehicles
- Enclosed Rear Garden

#### **ACCOMMODATION**

This double glazed, gas centrally heated accommodation briefly comprises: entrance hallway, cloakroom, kitchen and lounge/diner to the ground floor. Arranged on the first floor and accessed from the landing, are two double bedrooms, the primary bedroom with en-suite shower room, and a bathroom.