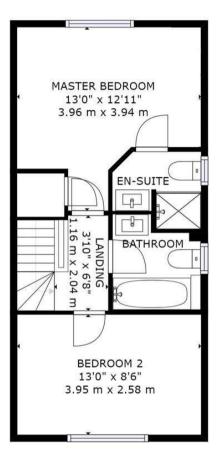

#### **ACCOMMODATION**

This double glazed, gas centrally heated accommodation briefly comprises: entrance hallway, cloakroom, kitchen and lounge/diner to the ground floor. Arranged on the first floor and accessed from the landing, are two double bedrooms, the primary bedroom with en-suite shower room, and a bathroom.

Externally, there is parking for two vehicles to the front aspect. To the rear is an enclosed garden which is

FLOOR 1

FLOOR 2

GROSS INTERNAL AREA FLOOR 1: 377 sq. ft,35 m2, FLOOR 2: 371 sq. ft,35 m2 TOTAL: 749 sq. ft,70 m2

SIZES AND DIMENSIONS ARE APPROXIMATE, ACTUAL MAY VARY.