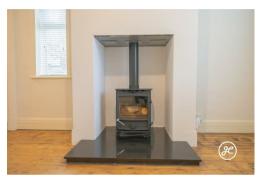

## ACCOMMODATION

Positioned within an idyllic setting, this detached accommodation briefly comprises: an entrance hallway, two reception rooms, pantry, kitchen, utility room, bathroom, and rear lobby to the ground floor. On the first floor are two double bedrooms. Externally, the property is set within lawned gardens measuring just over 1 acre with established trees, shrubs, a well, and outbuildings including a garage. There is a gated driveway providing parking for multiple vehicles.