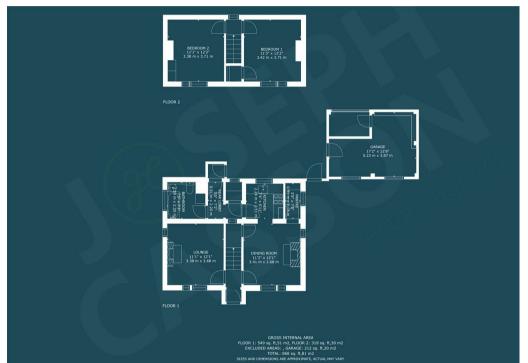

## ACCOMMODATION

Positioned within an idyllic setting, this detached accommodation briefly comprises: an entrance hallway, two reception rooms, pantry, kitchen, utility room, bathroom, and rear lobby to the ground floor. On the first floor are two double bedrooms. Externally, the property is set within lawned gardens measuring just over 1 acre with established trees, shrubs, a well, and outbuildings including a garage. There is a gated driveway providing parking for multiple vehicles.