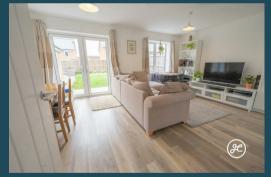

#### ACCOMMODATION

This double glazed, gas centrally heated property briefly comprises: Entrance hallway, cloakroom and an impressive open-plan kitchen/dining/living room with French doors leading out onto the garden. Arranged on the first floor and accessed from the spacious landing are three bedrooms (primary with en-suite shower room) and a bathroom. Externally there is a lawned front garden, garage and driveway directly to the side aspect and an enclosed rear garden which offers multiple seating areas and lawn.