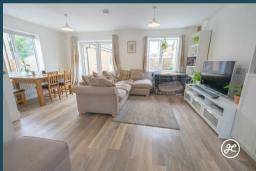

#### ACCOMMODATION

This double glazed, gas centrally heated property briefly comprises: Entrance hallway, cloakroom and an impressive open-plan kitchen/dining/living room with French doors leading out onto the garden. Arranged on the first floor and accessed from the spacious landing are three bedrooms (primary with en-suite shower room) and a bathroom. Externally there is a lawned front garden, garage and driveway directly to the side aspect and an enclosed rear garden which offers multiple seating areas and lawn.