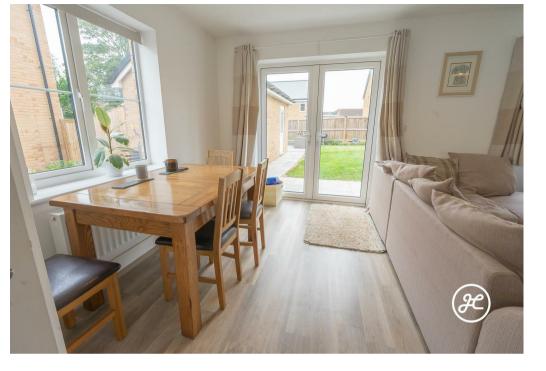

#### ACCOMMODATION

This double glazed, gas centrally heated property briefly comprises: Entrance hallway, cloakroom and an impressive open-plan kitchen/dining/living room with French doors leading out onto the garden. Arranged on the first floor and accessed from the spacious landing are three bedrooms (primary with en-suite shower room) and a bathroom. Externally there is a lawned front garden, garage and driveway directly to the side aspect and an enclosed rear garden which offers multiple seating areas and lawn.