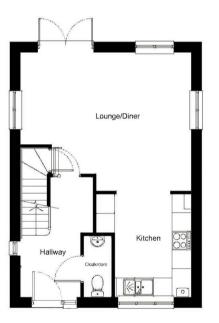

#### ACCOMMODATION

This double glazed, gas centrally heated property briefly comprises: Entrance hallway, cloakroom and an impressive open-plan kitchen/dining/living room with French doors leading out onto the garden. Arranged on the first floor and accessed from the spacious landing are three bedrooms (primary with en-suite shower room) and a bathroom. Externally there is a lawned front garden, garage and driveway directly to the side aspect and an enclosed rear garden which offers multiple seating areas and lawn.