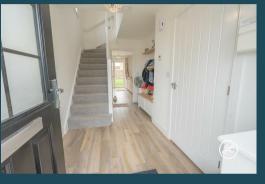

#### ACCOMMODATION

This double glazed, gas centrally heated property briefly comprises: Entrance hallway, cloakroom and an impressive open-plan kitchen/dining/living room with French doors leading out onto the garden. Arranged on the first floor and accessed from the spacious landing are three bedrooms (primary with en-suite shower room) and a bathroom. Externally there is a lawned front garden, garage and driveway directly to the side aspect and an enclosed rear garden which offers multiple seating areas and lawn.