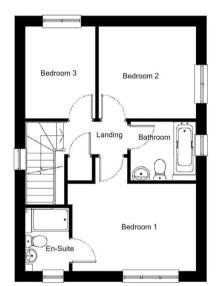

#### ACCOMMODATION

This double glazed, gas centrally heated property briefly comprises: Entrance hallway, cloakroom and an impressive open-plan kitchen/dining/living room with French doors leading out onto the garden. Arranged on the first floor and accessed from the spacious landing are three bedrooms (primary with en-suite shower room) and a bathroom. Externally there is a lawned front garden, garage and driveway directly to the side aspect and an enclosed rear garden which offers multiple seating areas and lawn.