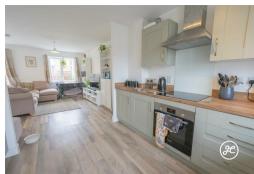

#### ACCOMMODATION

This double glazed, gas centrally heated property briefly comprises: Entrance hallway, cloakroom and an impressive open-plan kitchen/dining/living room with French doors leading out onto the garden. Arranged on the first floor and accessed from the spacious landing are three bedrooms (primary with en-suite shower room) and a bathroom. Externally there is a lawned front garden, garage and driveway directly to the side aspect and an enclosed rear garden which offers multiple seating areas and lawn.