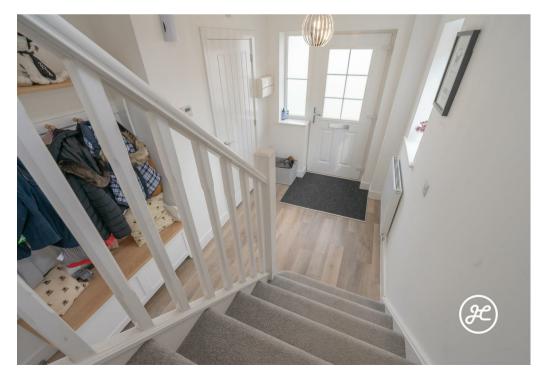

#### ACCOMMODATION

This double glazed, gas centrally heated property briefly comprises: Entrance hallway, cloakroom and an impressive open-plan kitchen/dining/living room with French doors leading out onto the garden. Arranged on the first floor and accessed from the spacious landing are three bedrooms (primary with en-suite shower room) and a bathroom. Externally there is a lawned front garden, garage and driveway directly to the side aspect and an enclosed rear garden which offers multiple seating areas and lawn.