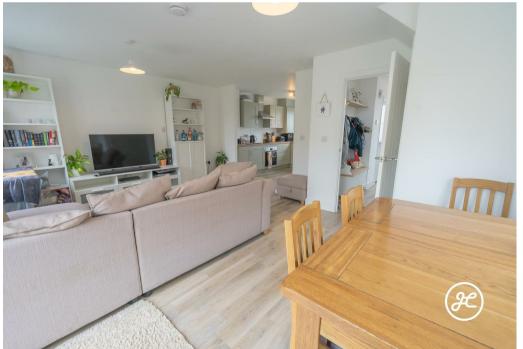

#### ACCOMMODATION

This double glazed, gas centrally heated property briefly comprises: Entrance hallway, cloakroom and an impressive open-plan kitchen/dining/living room with French doors leading out onto the garden. Arranged on the first floor and accessed from the spacious landing are three bedrooms (primary with en-suite shower room) and a bathroom. Externally there is a lawned front garden, garage and driveway directly to the side aspect and an enclosed rear garden which offers multiple seating areas and lawn.