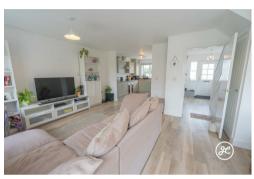

#### ACCOMMODATION

This double glazed, gas centrally heated property briefly comprises: Entrance hallway, cloakroom and an impressive open-plan kitchen/dining/living room with French doors leading out onto the garden. Arranged on the first floor and accessed from the spacious landing are three bedrooms (primary with en-suite shower room) and a bathroom. Externally there is a lawned front garden, garage and driveway directly to the side aspect and an enclosed rear garden which offers multiple seating areas and lawn.