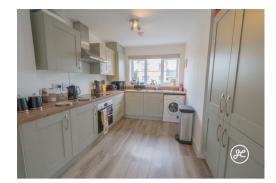

#### ACCOMMODATION

This double glazed, gas centrally heated property briefly comprises: Entrance hallway, cloakroom and an impressive open-plan kitchen/dining/living room with French doors leading out onto the garden. Arranged on the first floor and accessed from the spacious landing are three bedrooms (primary with en-suite shower room) and a bathroom. Externally there is a lawned front garden, garage and driveway directly to the side aspect and an enclosed rear garden which offers multiple seating areas and lawn.