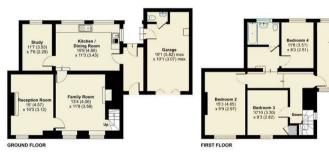

### ACCOMMODATION

Benefitting from an excellent EPC rating for the age of the property (band C) and retaining the rustic charm associated with a property originally believed to date back to the 17th century with exposed ceiling beams and inglenook fireplace, this exceptional property has accommodation briefly comprising: entrance porch, kitchen/breakfast room, office/snug, lounge and sitting room to the ground floor. Arranged on the first floor and accessed from the attractive characterful landing are four double bedrooms, the largest with en-suite shower room, study area and a family bathroom.

Externally, there is parking to the front and side aspects for two vehicles and an integral garage. To the rear is an enclosed, well established rear garden which is primarily laid to lawn with seating areas and outbuilding providing garden storage.

Bedroom 1 12'4 (3.76) x 10' (3.05)