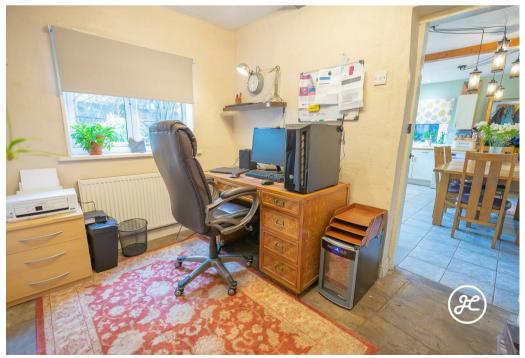

### ACCOMMODATION

Benefitting from an excellent EPC rating for the age of the property (band C) and retaining the rustic charm associated with a property originally believed to date back to the 17th century with exposed ceiling beams and inglenook fireplace, this exceptional property has accommodation briefly comprising: entrance porch, kitchen/breakfast room, office/snug, lounge and sitting room to the ground floor. Arranged on the first floor and accessed from the attractive characterful landing are four double bedrooms, the largest with en-suite shower room, study area and a family bathroom.