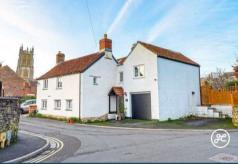

Offering an abundance of charm and character, located within the ever desirable small town of North Petherton is this spacious, four bedroom (en-suite shower room) detached cottage with parking on own driveway, integral garage and a generously sized rear garden. EPC RATING: C.

### ACCOMMODATION

Benefitting from an excellent EPC rating for the age of the property (band C) and retaining the rustic charm associated with a property originally believed to date back to the 17th century with exposed ceiling beams and inglenook fireplace, this exceptional property has accommodation briefly comprising: entrance porch, kitchen/breakfast room, office/snug, lounge and sitting room to the ground floor. Arranged on the first floor and accessed from the attractive characterful landing are four double bedrooms, the largest with en-suite shower room, study area and a family bathroom.

Externally, there is parking to the front and side aspects for two vehicles and an integral garage. To the rear is an enclosed, well established rear garden which is primarily laid to lawn with seating areas and outbuilding providing garden storage.