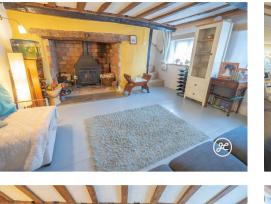

### ACCOMMODATION

Benefitting from an excellent EPC rating for the age of the property (band C) and retaining the rustic charm associated with a property originally believed to date back to the 17th century with exposed ceiling beams and inglenook fireplace, this exceptional property has accommodation briefly comprising: entrance porch, kitchen/breakfast room, office/snug, lounge and sitting room to the ground floor. Arranged on the first floor and accessed from the attractive characterful landing are four double bedrooms, the largest with en-suite shower room, study area and a family bathroom.