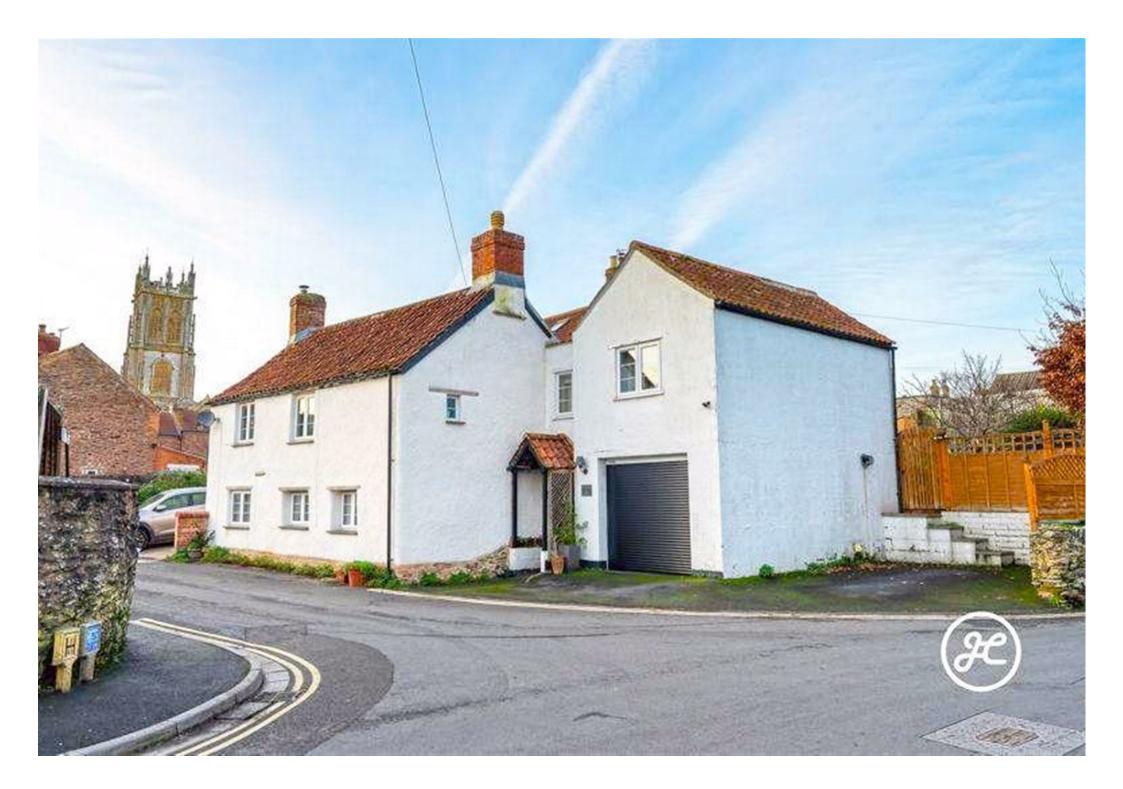

Offering an abundance of charm and character, located within the ever desirable small town of North Petherton is this spacious, four bedroom (en-suite shower room) detached cottage with parking on own driveway, integral garage and a generously sized rear garden. EPC RATING: C.

### ACCOMMODATION

Benefitting from an excellent EPC rating for the age of the property (band C) and retaining the rustic charm associated with a property originally believed to date back to the 17th century with exposed ceiling beams and inglenook fireplace, this exceptional property has accommodation briefly comprising: entrance porch, kitchen/breakfast room, office/snug, lounge and sitting room to the ground floor. Arranged on the first floor and accessed from the attractive characterful landing are four double bedrooms, the largest with en-suite shower room, study area and a family bathroom.

Externally, there is parking to the front and side aspects for two vehicles and an integral garage. To the rear is an enclosed, well established rear garden which is primarily laid to lawn with seating areas and outbuilding providing garden storage.