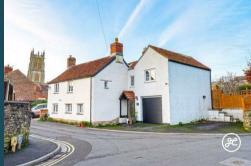

Offering an abundance of charm and character, located within the ever desirable small town of North Petherton is this spacious, four bedroom (en-suite shower room) detached cottage with parking on own driveway, integral garage and a generously sized rear garden. EPC RATING: C.

### ACCOMMODATION

Benefitting from an excellent EPC rating for the age of the property (band C) and retaining the rustic charm associated with a property originally believed to date back to the 17th century with exposed ceiling beams and inglenook fireplace, this exceptional property has accommodation briefly comprising: entrance porch, kitchen/breakfast room, office/snug, lounge and sitting room to the ground floor. Arranged on the first floor and accessed from the attractive characterful landing are four double bedrooms, the largest with en-suite shower room, study area and a family bathroom.