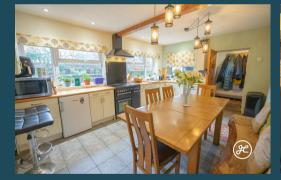

### ACCOMMODATION

Benefitting from an excellent EPC rating for the age of the property (band C) and retaining the rustic charm associated with a property originally believed to date back to the 17th century with exposed ceiling beams and inglenook fireplace, this exceptional property has accommodation briefly comprising: entrance porch, kitchen/breakfast room, office/snug, lounge and sitting room to the ground floor. Arranged on the first floor and accessed from the attractive characterful landing are four double bedrooms, the largest with en-suite shower room, study area and a family bathroom.