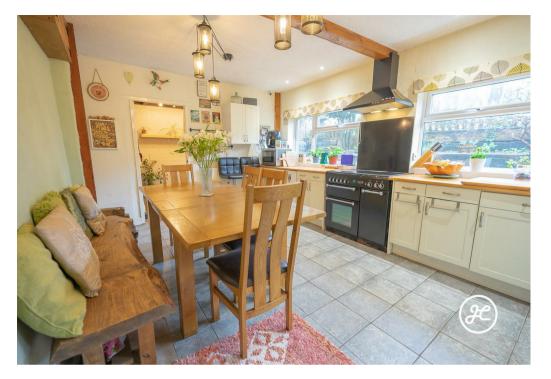

### ACCOMMODATION

Benefitting from an excellent EPC rating for the age of the property (band C) and retaining the rustic charm associated with a property originally believed to date back to the 17th century with exposed ceiling beams and inglenook fireplace, this exceptional property has accommodation briefly comprising: entrance porch, kitchen/breakfast room, office/snug, lounge and sitting room to the ground floor. Arranged on the first floor and accessed from the attractive characterful landing are four double bedrooms, the largest with en-suite shower room, study area and a family bathroom.