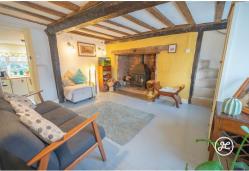

Offering an abundance of charm and character, located within the ever desirable small town of North Petherton is this spacious, four bedroom (en-suite shower room) detached cottage with parking on own driveway, integral garage and a generously sized rear garden. EPC RATING: C.

### ACCOMMODATION

Benefitting from an excellent EPC rating for the age of the property (band C) and retaining the rustic charm associated with a property originally believed to date back to the 17th century with exposed ceiling beams and inglenook fireplace, this exceptional property has accommodation briefly comprising: entrance porch, kitchen/breakfast room, office/snug, lounge and sitting room to the ground floor. Arranged on the first floor and accessed from the attractive characterful landing are four double bedrooms, the largest with en-suite shower room, study area and a family bathroom.