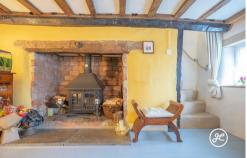

### ACCOMMODATION

Benefitting from an excellent EPC rating for the age of the property (band C) and retaining the rustic charm associated with a property originally believed to date back to the 17th century with exposed ceiling beams and inglenook fireplace, this exceptional property has accommodation briefly comprising: entrance porch, kitchen/breakfast room, office/snug, lounge and sitting room to the ground floor. Arranged on the first floor and accessed from the attractive characterful landing are four double bedrooms, the largest with en-suite shower room, study area and a family bathroom.