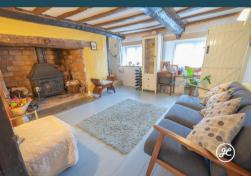

### ACCOMMODATION

Benefitting from an excellent EPC rating for the age of the property (band C) and retaining the rustic charm associated with a property originally believed to date back to the 17th century with exposed ceiling beams and inglenook fireplace, this exceptional property has accommodation briefly comprising: entrance porch, kitchen/breakfast room, office/snug, lounge and sitting room to the ground floor. Arranged on the first floor and accessed from the attractive characterful landing are four double bedrooms, the largest with en-suite shower room, study area and a family bathroom.