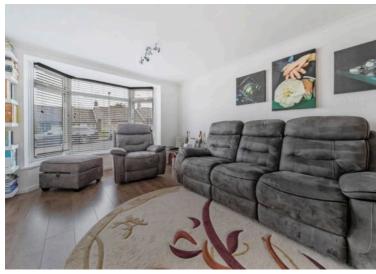

## 10 Freeborn Way, Bracknell

£385,000 Freehold

FULLY REFITTED BESPOKE KITCHEN • FIRST FLOOR BATHROOM • SOUTH FACING REAR GARDEN • DRIVEWAY WITH PARKING • SHOWHOUSE PRESENTATION • EXCELLENT DECOR THROUGHOUT • GAS RADIATOR CENTRAL HEATING • DOUBLE GLAZED WINDOWS

Stunning 2-bedroom end of terrace house in desirable area. Fully renovated interior, bespoke kitchen, elegant bathroom, south-facing garden, driveway parking, double glazed windows. Modern, stylish, and comfortable living space. Perfect for first-time buyers, small families, or downsizers. Contact us to view!

Council Tax band: C

Tenure: Freehold

EPC Energy Efficiency Rating: D

EPC Environmental Impact Rating: D

- FULLY REFITTED BESPOKE KITCHEN
- FIRST FLOOR BATHROOM
- SOUTH FACING REAR GARDEN
- DRIVEWAY WITH PARKING
- SHOWHOUSE PRESENTATION
- EXCELLENT DECOR THROUGHOUT
- GAS RADIATOR CENTRAL HEATING
- DOUBLE GLAZED WINDOWS