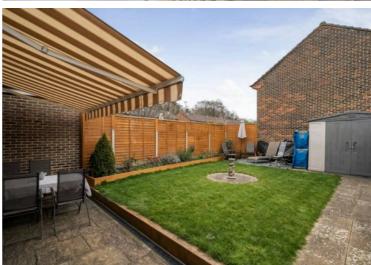

## 10 Freeborn Way, Bracknell

£385,000 Freehold

FULLY REFITTED BESPOKE KITCHEN • FIRST FLOOR BATHROOM • SOUTH FACING REAR GARDEN • DRIVEWAY WITH PARKING • SHOWHOUSE PRESENTATION • EXCELLENT DECOR THROUGHOUT • GAS RADIATOR CENTRAL HEATING • DOUBLE GLAZED WINDOWS

Council Tax band: C

Tenure: Freehold

EPC Energy Efficiency Rating: D

EPC Environmental Impact Rating: D

- FULLY REFITTED BESPOKE KITCHEN
- FIRST FLOOR BATHROOM
- SOUTH FACING REAR GARDEN
- DRIVEWAY WITH PARKING
- SHOWHOUSE PRESENTATION
- EXCELLENT DECOR THROUGHOUT
- GAS RADIATOR CENTRAL HEATING
- DOUBLE GLAZED WINDOWS