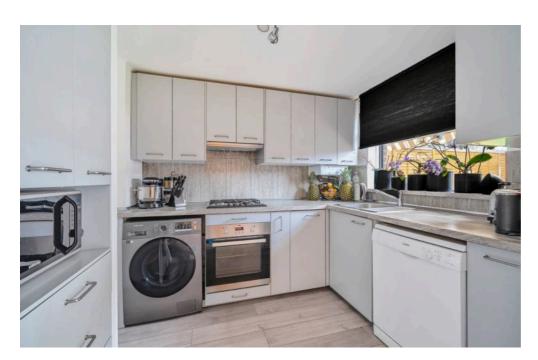

## 10 Freeborn Way, Bracknell

£385,000 Freehold

FULLY REFITTED BESPOKE KITCHEN • FIRST FLOOR BATHROOM • SOUTH FACING REAR GARDEN • DRIVEWAY WITH PARKING • SHOWHOUSE PRESENTATION • EXCELLENT DECOR THROUGHOUT • GAS RADIATOR CENTRAL HEATING • DOUBLE GLAZED WINDOWS

Stunning 2-bedroom end of terrace house in desirable area. Fully renovated interior, bespoke kitchen, elegant bathroom, south-facing garden, driveway parking, double glazed windows. Modern, stylish, and comfortable living space. Perfect for first-time buyers, small families, or downsizers. Contact us to view!

Council Tax band: C

Tenure: Freehold

EPC Energy Efficiency Rating: D

EPC Environmental Impact Rating: D

- FULLY REFITTED BESPOKE KITCHEN
- FIRST FLOOR BATHROOM
- SOUTH FACING REAR GARDEN
- DRIVEWAY WITH PARKING
- SHOWHOUSE PRESENTATION
- EXCELLENT DECOR THROUGHOUT
- GAS RADIATOR CENTRAL HEATING
- DOUBLE GLAZED WINDOWS