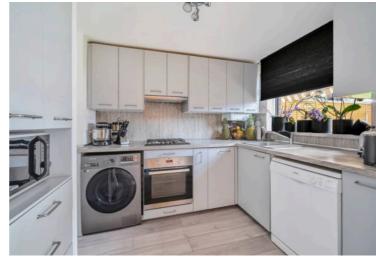

## 10 Freeborn Way, Bracknell

£385,000 Freehold

FULLY REFITTED BESPOKE KITCHEN • FIRST FLOOR BATHROOM • SOUTH FACING REAR GARDEN • DRIVEWAY WITH PARKING • SHOWHOUSE PRESENTATION • EXCELLENT DECOR THROUGHOUT • GAS RADIATOR CENTRAL HEATING • DOUBLE GLAZED WINDOWS

Stunning 2-bedroom end of terrace house in desirable area. Fully renovated interior, bespoke kitchen, elegant bathroom, south-facing garden, driveway parking, double glazed windows. Modern, stylish, and comfortable living space. Perfect for first-time buyers, small families, or downsizers. Contact us to view!

Council Tax band: C

Tenure: Freehold

EPC Energy Efficiency Rating: D

EPC Environmental Impact Rating: D

- FULLY REFITTED BESPOKE KITCHEN
- FIRST FLOOR BATHROOM
- SOUTH FACING REAR GARDEN
- DRIVEWAY WITH PARKING
- SHOWHOUSE PRESENTATION
- EXCELLENT DECOR THROUGHOUT
- GAS RADIATOR CENTRAL HEATING
- DOUBLE GLAZED WINDOWS