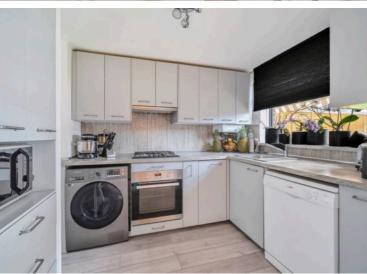

## 10 Freeborn Way, Bracknell

£385,000 Freehold

FULLY REFITTED BESPOKE KITCHEN • FIRST FLOOR BATHROOM • SOUTH FACING REAR GARDEN • DRIVEWAY WITH PARKING • SHOWHOUSE PRESENTATION • EXCELLENT DECOR THROUGHOUT • GAS RADIATOR CENTRAL HEATING • DOUBLE GLAZED WINDOWS

Stunning 2-bedroom end of terrace house in desirable area. Fully renovated interior, bespoke kitchen, elegant bathroom, south-facing garden, driveway parking, double glazed windows. Modern, stylish, and comfortable living space. Perfect for first-time buyers, small families, or downsizers. Contact us to view!

Council Tax band: C

Tenure: Freehold

EPC Energy Efficiency Rating: D

EPC Environmental Impact Rating: D

- FULLY REFITTED BESPOKE KITCHEN
- FIRST FLOOR BATHROOM
- SOUTH FACING REAR GARDEN
- DRIVEWAY WITH PARKING
- SHOWHOUSE PRESENTATION
- EXCELLENT DECOR THROUGHOUT
- GAS RADIATOR CENTRAL HEATING
- DOUBLE GLAZED WINDOWS