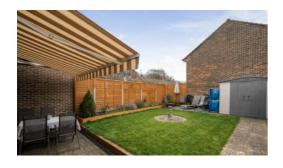

## 10 Freeborn Way, Bracknell

£385,000 Freehold

FULLY REFITTED BESPOKE KITCHEN • FIRST FLOOR BATHROOM • SOUTH FACING REAR GARDEN • DRIVEWAY WITH PARKING • SHOWHOUSE PRESENTATION • EXCELLENT DECOR THROUGHOUT • GAS RADIATOR CENTRAL HEATING • DOUBLE GLAZED WINDOWS

Stunning 2-bedroom end of terrace house in desirable area. Fully renovated interior, bespoke kitchen, elegant bathroom, south-facing garden, driveway parking, double glazed windows. Modern, stylish, and comfortable living space. Perfect for first-time buyers, small families, or downsizers. Contact us to view!

Council Tax band: C

Tenure: Freehold

EPC Energy Efficiency Rating: D

EPC Environmental Impact Rating: D

- FULLY REFITTED BESPOKE KITCHEN
- FIRST FLOOR BATHROOM
- SOUTH FACING REAR GARDEN
- DRIVEWAY WITH PARKING
- SHOWHOUSE PRESENTATION
- EXCELLENT DECOR THROUGHOUT
- GAS RADIATOR CENTRAL HEATING
- DOUBLE GLAZED WINDOWS