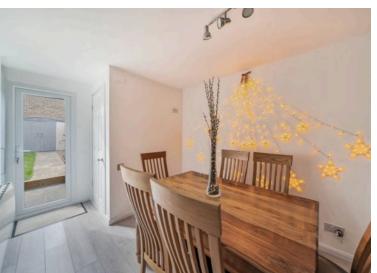

## 10 Freeborn Way, Bracknell

£385,000 Freehold

FULLY REFITTED BESPOKE KITCHEN • FIRST FLOOR BATHROOM • SOUTH FACING REAR GARDEN • DRIVEWAY WITH PARKING • SHOWHOUSE PRESENTATION • EXCELLENT DECOR THROUGHOUT • GAS RADIATOR CENTRAL HEATING • DOUBLE GLAZED WINDOWS

Stunning 2-bedroom end of terrace house in desirable area. Fully renovated interior, bespoke kitchen, elegant bathroom, south-facing garden, driveway parking, double glazed windows. Modern, stylish, and comfortable living space. Perfect for first-time buyers, small families, or downsizers. Contact us to view!

Council Tax band: C

Tenure: Freehold

EPC Energy Efficiency Rating: D

EPC Environmental Impact Rating: D

- FULLY REFITTED BESPOKE KITCHEN
- FIRST FLOOR BATHROOM
- SOUTH FACING REAR GARDEN
- DRIVEWAY WITH PARKING
- SHOWHOUSE PRESENTATION
- EXCELLENT DECOR THROUGHOUT
- GAS RADIATOR CENTRAL HEATING
- DOUBLE GLAZED WINDOWS