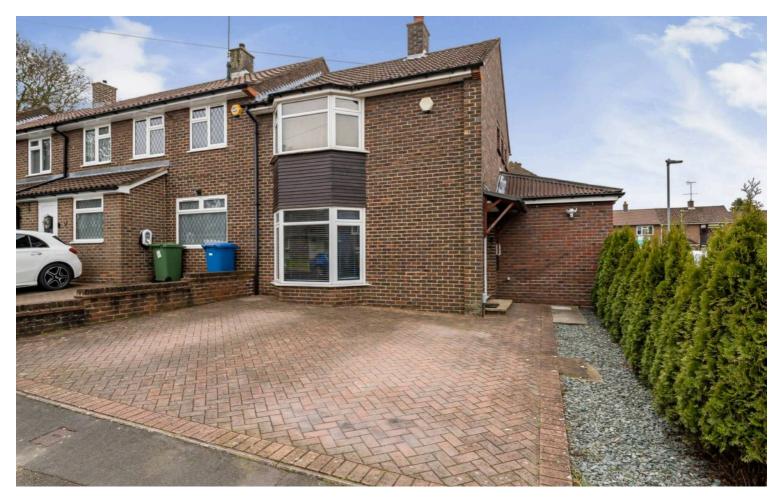

## 10 Freeborn Way, Bracknell

£385,000 Freehold

FULLY REFITTED BESPOKE KITCHEN • FIRST FLOOR BATHROOM • SOUTH FACING REAR GARDEN • DRIVEWAY WITH PARKING • SHOWHOUSE PRESENTATION • EXCELLENT DECOR THROUGHOUT • GAS RADIATOR CENTRAL HEATING • DOUBLE GLAZED WINDOWS

Stunning 2-bedroom end of terrace house in desirable area. Fully renovated interior, bespoke kitchen, elegant bathroom, south-facing garden, driveway parking, double glazed windows. Modern, stylish, and comfortable living space. Perfect for first-time buyers, small families, or downsizers. Contact us to view!

Council Tax band: C

Tenure: Freehold

EPC Energy Efficiency Rating: D

EPC Environmental Impact Rating: D

- FULLY REFITTED BESPOKE KITCHEN
- FIRST FLOOR BATHROOM
- SOUTH FACING REAR GARDEN
- DRIVEWAY WITH PARKING
- SHOWHOUSE PRESENTATION
- EXCELLENT DECOR THROUGHOUT
- GAS RADIATOR CENTRAL HEATING
- DOUBLE GLAZED WINDOWS