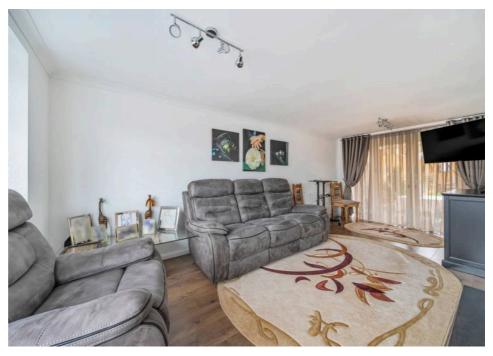

## 10 Freeborn Way, Bracknell

£385,000 Freehold

FULLY REFITTED BESPOKE KITCHEN • FIRST FLOOR BATHROOM • SOUTH FACING REAR GARDEN • DRIVEWAY WITH PARKING • SHOWHOUSE PRESENTATION • EXCELLENT DECOR THROUGHOUT • GAS RADIATOR CENTRAL HEATING • DOUBLE GLAZED WINDOWS

Stunning 2-bedroom end of terrace house in desirable area. Fully renovated interior, bespoke kitchen, elegant bathroom, south-facing garden, driveway parking, double glazed windows. Modern, stylish, and comfortable living space. Perfect for first-time buyers, small families, or downsizers. Contact us to view!

Council Tax band: C

Tenure: Freehold

EPC Energy Efficiency Rating: D

EPC Environmental Impact Rating: D

- FULLY REFITTED BESPOKE KITCHEN
- FIRST FLOOR BATHROOM
- SOUTH FACING REAR GARDEN
- DRIVEWAY WITH PARKING
- SHOWHOUSE PRESENTATION
- EXCELLENT DECOR THROUGHOUT
- GAS RADIATOR CENTRAL HEATING
- DOUBLE GLAZED WINDOWS