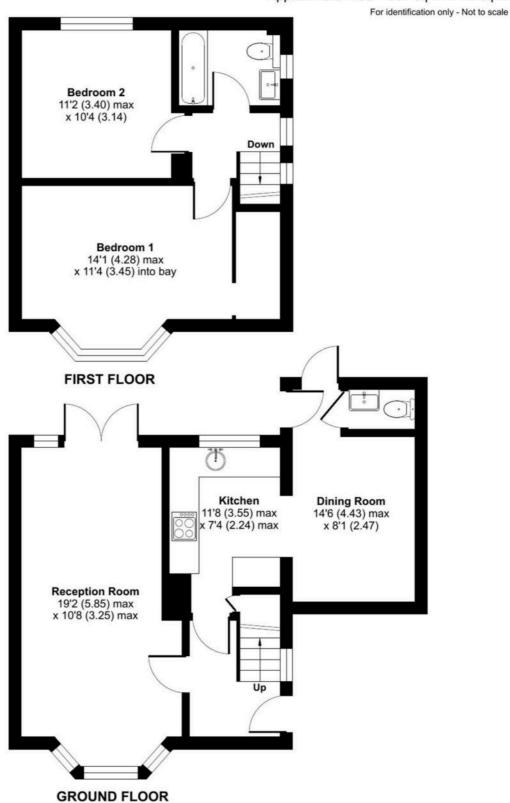

## Freeborn Way, Bracknell, RG12

Approximate Area = 804 sq ft / 74.6 sq m

Floor plan produced in accordance with RICS Property Measurement 2nd Edition, Incorporating International Property Measurement Standards (IPMS2 Residential). © nichecom 2025. Produced for Property Explorer. REF: 1266650