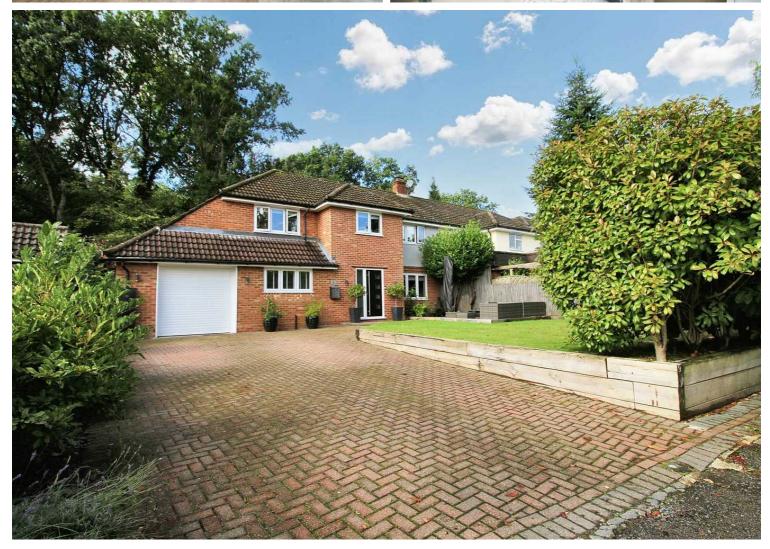

## 9 Stovolds Way, Aldershot

£635,000 Freehold

FOUR GOOD SIZE BEDROOMS • SOUGHT AFTER ROAD BACKING ON TO ROWHILLS NATURE RESERVE • EXCELLENT DECOR & CONDITION • LIVING ROOM WITH LOG BURNER • CLOSE TO TRAINSTATION WITH LINKS TO LONDON WATERLOO • GREAT SIZE OPEN PLAN KITCHEN/DINING ROOM • DOUBLE GLAZING & GAS RADIATOR CENTRAL HEATING • EN SUITE TO

Rare opportunity to own stunning 4-bed semi-detached house in sought-after location backing onto Rowhills Nature Reserve. Boasting spacious rooms, log burner, double glazing, en suite master, and private garden. Close to train station. Ideal family home with ample parking and storage. Viewing highly recommended for this exceptional property. Council Tax band: E

Tenure: Freehold

EPC Energy Efficiency Rating: D

EPC Environmental Impact Rating: D

- FOUR GOOD SIZE BEDROOMS
- SOUGHT AFTER ROAD BACKING ON TO ROWHILLS NATURE RESERVE
- EXCELLENT DECOR & CONDITION
- LIVING ROOM WITH LOG BURNER
- CLOSE TO TRAINSTATION WITH LINKS TO LONDON WATERLOO
- GREAT SIZE OPEN PLAN KITCHEN/DINING ROOM
- DOUBLE GLAZING & GAS
   RADIATOR CENTRAL HEATING
- EN SUITE TO BEDROOM ONE
- PRIVATE & SECLUDED GARDEN
- DRIVEWAY/PARKING FOR SEVERAL VEHICLES & GARAGE