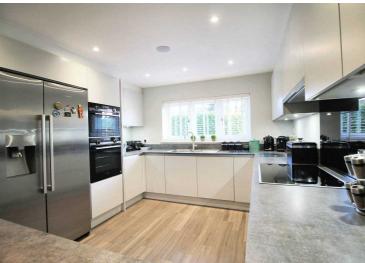

## 9 Stovolds Way, Aldershot

£635,000 Freehold

FOUR GOOD SIZE BEDROOMS • SOUGHT AFTER ROAD BACKING ON TO ROWHILLS NATURE RESERVE • EXCELLENT DECOR & CONDITION • LIVING ROOM WITH LOG BURNER • CLOSE TO TRAINSTATION WITH LINKS TO LONDON WATERLOO • GREAT SIZE OPEN PLAN KITCHEN/DINING ROOM • DOUBLE GLAZING & GAS RADIATOR CENTRAL HEATING • EN SUITE TO

Tenure: Freehold

EPC Energy Efficiency Rating: D

EPC Environmental Impact Rating: D

- FOUR GOOD SIZE BEDROOMS
- SOUGHT AFTER ROAD BACKING ON TO ROWHILLS NATURE RESERVE
- EXCELLENT DECOR & CONDITION
- LIVING ROOM WITH LOG BURNER
- CLOSE TO TRAINSTATION WITH LINKS TO LONDON WATERLOO
- GREAT SIZE OPEN PLAN KITCHEN/DINING ROOM
- DOUBLE GLAZING & GAS
   RADIATOR CENTRAL HEATING
- EN SUITE TO BEDROOM ONE
- PRIVATE & SECLUDED GARDEN
- DRIVEWAY/PARKING FOR SEVERAL VEHICLES & GARAGE