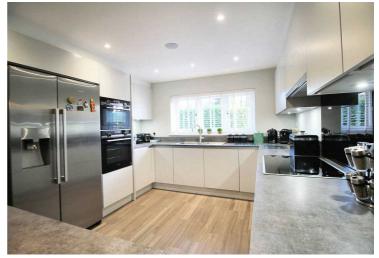

## 9 Stovolds Way, Aldershot

£635,000 Freehold

FOUR GOOD SIZE BEDROOMS • SOUGHT AFTER ROAD BACKING ON TO ROWHILLS NATURE RESERVE • EXCELLENT DECOR & CONDITION • LIVING ROOM WITH LOG BURNER • CLOSE TO TRAINSTATION WITH LINKS TO LONDON WATERLOO • GREAT SIZE OPEN PLAN KITCHEN/DINING ROOM • DOUBLE GLAZING & GAS RADIATOR CENTRAL HEATING • EN SUITE TO

Rare opportunity to own stunning 4-bed semi-detached house in sought-after location backing onto Rowhills Nature Reserve. Boasting spacious rooms, log burner, double glazing, en suite master, and private garden. Close to train station. Ideal family home with ample parking and storage. Viewing highly recommended for this exceptional property. Council Tax band: E