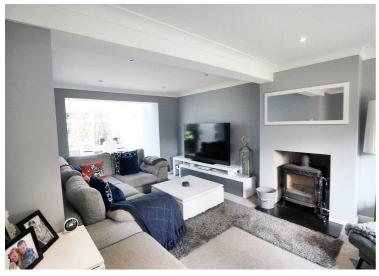

## 9 Stovolds Way, Aldershot

£635,000 Freehold

FOUR GOOD SIZE BEDROOMS • SOUGHT AFTER ROAD BACKING ON TO ROWHILLS NATURE RESERVE • EXCELLENT DECOR & CONDITION • LIVING ROOM WITH LOG BURNER • CLOSE TO TRAINSTATION WITH LINKS TO LONDON WATERLOO • GREAT SIZE OPEN PLAN KITCHEN/DINING ROOM • DOUBLE GLAZING & GAS RADIATOR CENTRAL HEATING • EN SUITE TO

Rare opportunity to own stunning 4-bed semi-detached house in sought-after location backing onto Rowhills Nature Reserve. Boasting spacious rooms, log burner, double glazing, en suite master, and private garden. Close to train station. Ideal family home with ample parking and storage. Viewing highly recommended for this exceptional property. Council Tax band: E

Tenure: Freehold

EPC Energy Efficiency Rating: D

EPC Environmental Impact Rating: D

- FOUR GOOD SIZE BEDROOMS
- SOUGHT AFTER ROAD BACKING ON TO ROWHILLS NATURE RESERVE
- EXCELLENT DECOR & CONDITION
- LIVING ROOM WITH LOG BURNER
- CLOSE TO TRAINSTATION WITH LINKS TO LONDON WATERLOO
- GREAT SIZE OPEN PLAN KITCHEN/DINING ROOM
- DOUBLE GLAZING & GAS
   RADIATOR CENTRAL HEATING
- EN SUITE TO BEDROOM ONE
- PRIVATE & SECLUDED GARDEN
- DRIVEWAY/PARKING FOR SEVERAL VEHICLES & GARAGE