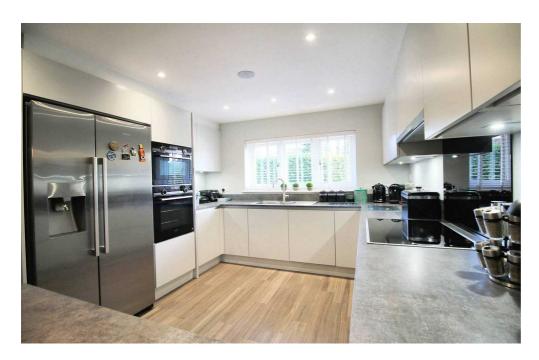

## 9 Stovolds Way, Aldershot

£635,000 Freehold

FOUR GOOD SIZE BEDROOMS • SOUGHT AFTER ROAD BACKING ON TO ROWHILLS NATURE RESERVE • EXCELLENT DECOR & CONDITION • LIVING ROOM WITH LOG BURNER • CLOSE TO TRAINSTATION WITH LINKS TO LONDON WATERLOO • GREAT SIZE OPEN PLAN KITCHEN/DINING ROOM • DOUBLE GLAZING & GAS RADIATOR CENTRAL HEATING • EN SUITE TO

Rare opportunity to own stunning 4-bed semi-detached house in sought-after location backing onto Rowhills Nature Reserve. Boasting spacious rooms, log burner, double glazing, en suite master, and private garden. Close to train station. Ideal family home with ample parking and storage. Viewing highly recommended for this exceptional property. Council Tax band: E