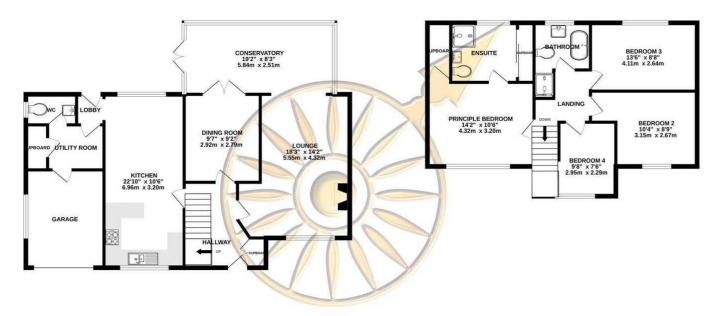

GROUND FLOOR 1030 sq.ft. (95.7 sq.m.) approx.

1ST FLOOR 662 sq.ft. (61.5 sq.m.) approx.

TOTAL FLOOR AREA: 1692 sq.ft. (157.2 sq.m.) approx.

Whilst every attempt has been made to ensure the accuracy of the floorplan contained here, measurements of doors, windows, rooms and any other items are approximate and no responsibility is taken for any error, omission or mis-statement. This plan is for illustrative purposes only and should be used as such by approspective purchaser. The services, systems and appliances shown have not been tested and no guarantee as to their operability or efficiency can be given.

Made with Metropix ©2024

You can include any text here. The text can be modified upon generating your brochure.