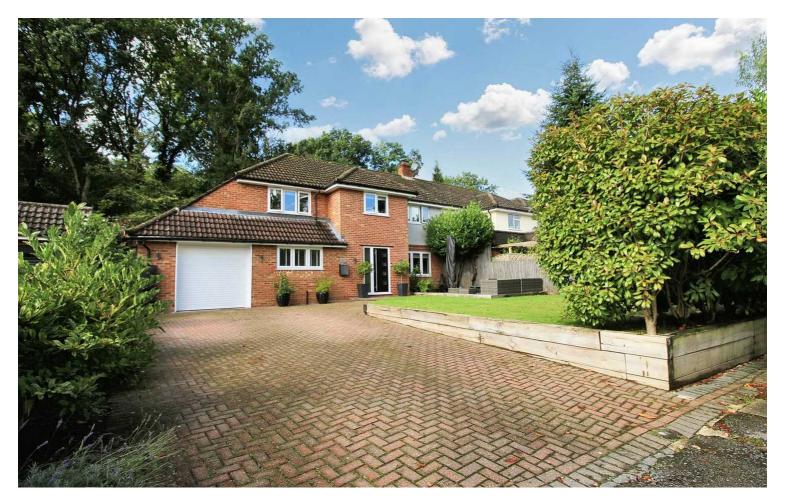

## 9 Stovolds Way, Aldershot

£635,000 Freehold

FOUR GOOD SIZE BEDROOMS • SOUGHT AFTER ROAD BACKING ON TO ROWHILLS NATURE RESERVE • EXCELLENT DECOR & CONDITION • LIVING ROOM WITH LOG BURNER • CLOSE TO TRAINSTATION WITH LINKS TO LONDON WATERLOO • GREAT SIZE OPEN PLAN KITCHEN/DINING ROOM • DOUBLE GLAZING & GAS RADIATOR CENTRAL HEATING • EN SUITE TO

Rare opportunity to own stunning 4-bed semi-detached house in sought-after location backing onto Rowhills Nature Reserve. Boasting spacious rooms, log burner, double glazing, en suite master, and private garden. Close to train station. Ideal family home with ample parking and storage. Viewing highly recommended for this exceptional property. Council Tax band: E

Tenure: Freehold

EPC Energy Efficiency Rating: D

EPC Environmental Impact Rating: D

- FOUR GOOD SIZE BEDROOMS
- SOUGHT AFTER ROAD BACKING ON TO ROWHILLS NATURE RESERVE
- EXCELLENT DECOR & CONDITION
- LIVING ROOM WITH LOG BURNER
- CLOSE TO TRAINSTATION WITH LINKS TO LONDON WATERLOO
- GREAT SIZE OPEN PLAN KITCHEN/DINING ROOM
- DOUBLE GLAZING & GAS
   RADIATOR CENTRAL HEATING
- EN SUITE TO BEDROOM ONE
- PRIVATE & SECLUDED GARDEN
- DRIVEWAY/PARKING FOR SEVERAL VEHICLES & GARAGE