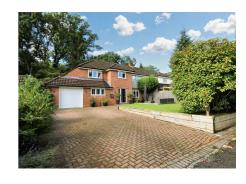

## 9 Stovolds Way, Aldershot

£635,000 Freehold

FOUR GOOD SIZE BEDROOMS • SOUGHT AFTER ROAD BACKING ON TO ROWHILLS NATURE RESERVE • EXCELLENT DECOR & CONDITION • LIVING ROOM WITH LOG BURNER • CLOSE TO TRAINSTATION WITH LINKS TO LONDON WATERLOO • GREAT SIZE OPEN PLAN KITCHEN/DINING ROOM • DOUBLE GLAZING & GAS RADIATOR CENTRAL HEATING • EN SUITE TO

Rare opportunity to own stunning 4-bed semi-detached house in sought-after location backing onto Rowhills Nature Reserve. Boasting spacious rooms, log burner, double glazing, en suite master, and private garden. Close to train station. Ideal family home with ample parking and storage. Viewing highly recommended for this exceptional property. Council Tax band: E

Tenure: Freehold

EPC Energy Efficiency Rating: D

EPC Environmental Impact Rating: D

- FOUR GOOD SIZE BEDROOMS
- SOUGHT AFTER ROAD BACKING ON TO ROWHILLS NATURE RESERVE
- EXCELLENT DECOR & CONDITION
- LIVING ROOM WITH LOG BURNER
- CLOSE TO TRAINSTATION WITH LINKS TO LONDON WATERLOO
- GREAT SIZE OPEN PLAN KITCHEN/DINING ROOM
- DOUBLE GLAZING & GAS
   RADIATOR CENTRAL HEATING
- EN SUITE TO BEDROOM ONE
- PRIVATE & SECLUDED GARDEN
- DRIVEWAY/PARKING FOR SEVERAL VEHICLES & GARAGE