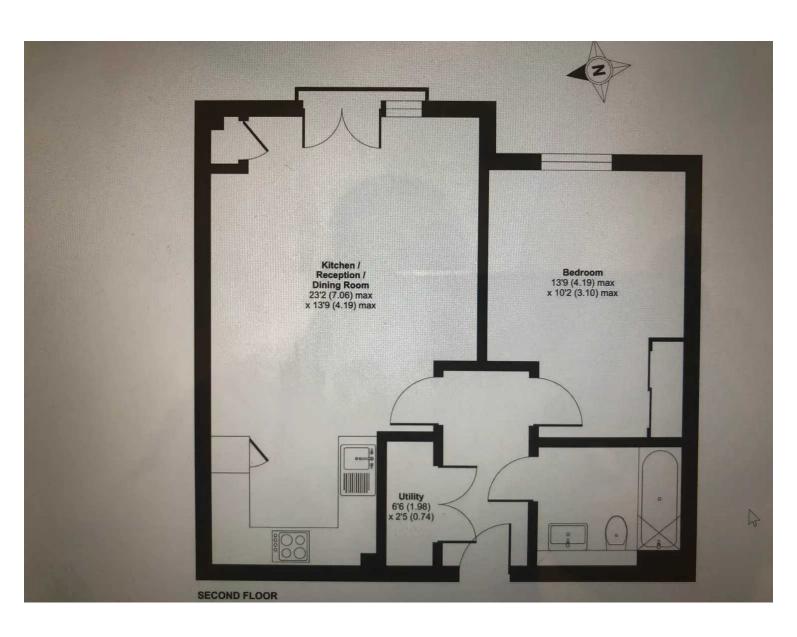

## 11 Maybery House Sopwith Drive, Farnborough

£135,000 Leasehold

SECURE OFF ROAD PARKING SPACE • FANTASTIC DECOR AND CONDITION • IMMACULATE FITTED KITCHEN WITH INTERGTATED ZANUSSI APPLIANCES • EXCELLENT VIEWS • UPVC DOUBLE GLAZED WINDOWS/GAS RADIATOR CENTRAL HEATING • MODERN BUILT IN 2019 2ND FLOOR APARTMENT WITH LIFT • VERY GOOD DECORATIVE ORDER THROUGHOUT

Modern, built-in-2019 1-bed apartment on 2nd floor with stylish design, immaculate interior, excellent views, fitted kitchen with Zanussi appliances, secure parking, gas heating, lift access. Part of shared ownership scheme. Ideal for buyers seeking convenience and sophistication.