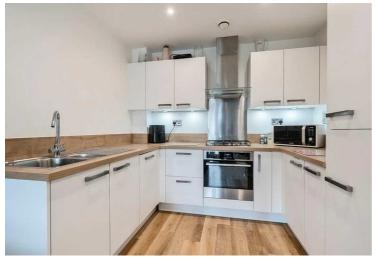

## 11 Maybery House Sopwith Drive, Farnborough

£135,000 Leasehold

SECURE OFF ROAD PARKING SPACE • FANTASTIC DECOR AND CONDITION • IMMACULATE FITTED KITCHEN WITH INTERGTATED ZANUSSI APPLIANCES • EXCELLENT VIEWS • UPVC DOUBLE GLAZED WINDOWS/GAS RADIATOR CENTRAL HEATING • MODERN BUILT IN 2019 2ND FLOOR APARTMENT WITH LIFT • VERY GOOD DECORATIVE ORDER THROUGHOUT

Modern, built-in-2019 1-bed apartment on 2nd floor with stylish design, immaculate interior, excellent views, fitted kitchen with Zanussi appliances, secure parking, gas heating, lift access. Part of shared ownership scheme. Ideal for buyers seeking convenience and sophistication.

Council Tax band: B

Tenure: Leasehold

**EPC Energy Efficiency Rating: B** 

EPC Environmental Impact Rating: B

- SECURE OFF ROAD PARKING SPACE
- FANTASTIC DECOR AND CONDITION
- IMMACULATE FITTED KITCHEN WITH INTERGTATED ZANUSSI APPLIANCES
- EXCELLENT VIEWS
- UPVC DOUBLE GLAZED WINDOWS/GAS RADIATOR CENTRAL HEATING
- MODERN BUILT IN 2019 2ND FLOOR APARTMENT WITH LIFT
- VERY GOOD DECORATIVE ORDER THROUGHOUT
- SHARED OWNERSHIP ALL DETAILS