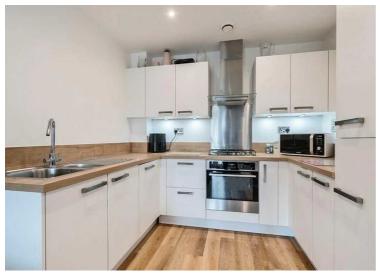

## 11 Maybery House Sopwith Drive, Farnborough

£135,000 Leasehold

SECURE OFF ROAD PARKING SPACE • FANTASTIC DECOR AND CONDITION • IMMACULATE FITTED KITCHEN WITH INTERGTATED ZANUSSI APPLIANCES • EXCELLENT VIEWS • UPVC DOUBLE GLAZED WINDOWS/GAS RADIATOR CENTRAL HEATING • MODERN BUILT IN 2019 2ND FLOOR APARTMENT WITH LIFT • VERY GOOD DECORATIVE ORDER THROUGHOUT

Modern, built-in-2019 1-bed apartment on 2nd floor with stylish design, immaculate interior, excellent views, fitted kitchen with Zanussi appliances, secure parking, gas heating, lift access. Part of shared ownership scheme. Ideal for buyers seeking convenience and sophistication.

Council Tax band: B

Tenure: Leasehold

**EPC Energy Efficiency Rating: B** 

EPC Environmental Impact Rating: B

- SECURE OFF ROAD PARKING SPACE
- FANTASTIC DECOR AND CONDITION
- IMMACULATE FITTED KITCHEN WITH INTERGTATED ZANUSSI APPLIANCES
- EXCELLENT VIEWS
- UPVC DOUBLE GLAZED WINDOWS/GAS RADIATOR CENTRAL HEATING
- MODERN BUILT IN 2019 2ND FLOOR APARTMENT WITH LIFT
- VERY GOOD DECORATIVE ORDER THROUGHOUT
- SHARED OWNERSHIP ALL DETAILS