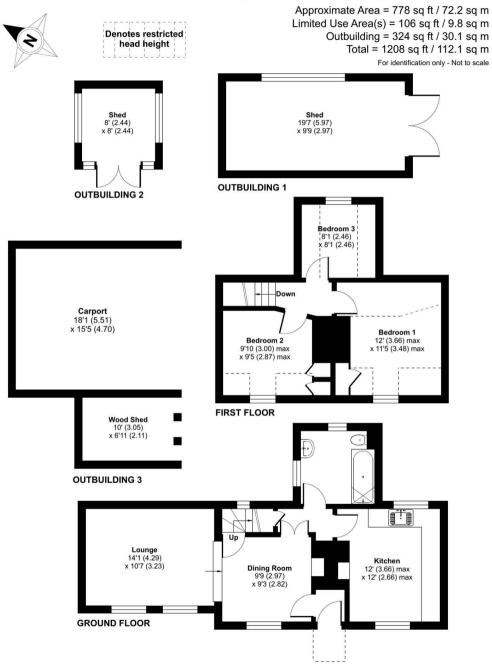

## Airedale Cottage, Hitches Lane, Fleet, GU51

Floor plan produced in accordance with RICS Property Measurement Standards incorporating International Property Measurement Standards (IPMS2 Residential), ©nkhecom 2023. Produced for Property Explorer. REF: 1011492