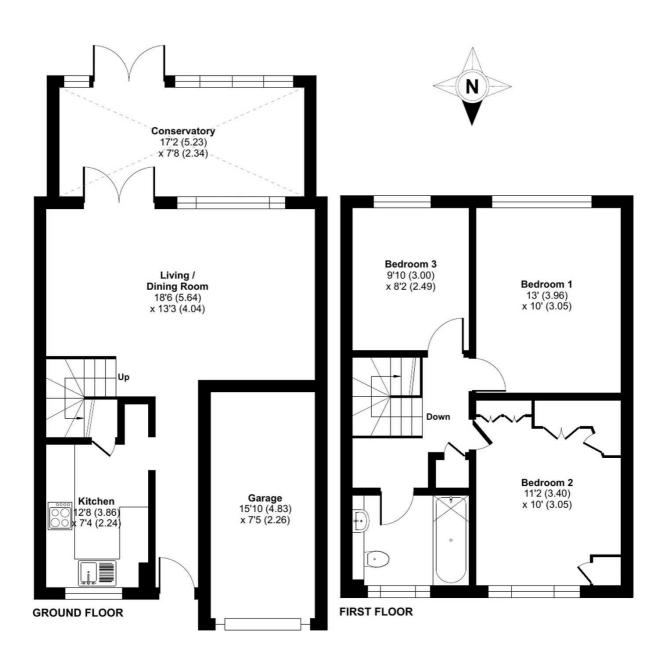

## Powderham Court, Knaphill, Woking, GU21

Approximate Area = 1026 sq ft / 95.3 sq m

Garage = 116 sq ft / 10.7 sq m

Total = 1142 sq ft / 106 sq m

For identification only - Not to scale

Floor plan produced in accordance with RICS Property Measurement Standards incorporating International Property Measurement Standards (IPMS2 Residential). © nichecom 2024. Produced for Property Explorer. REF: 1128915