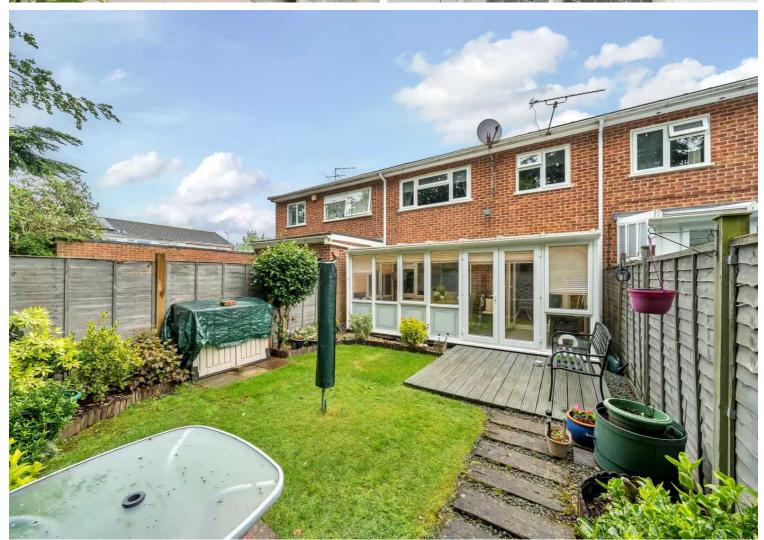

## 2 Powderham Court, Knaphill

£435,000 Freehold

CLOSE TO KNAPP HILL VILLAGE CENTRE • CLOSED CHAIN • SOUGHT AFTER CUL DE SAC • THREE GOOD SIZE BEDROOMS
• FIRST FLOOR BATHROOM • FULLY FITTED KITCHEN • GREAT SIZE LOUNGE & CONSERVATORY WITH EXCELLENT DECOR
• DOUBLE GLAZING & GAS RADIATOR CENTRAL HEATING • GARAGE/DRIVEWAY/PARKING

Appealing 3-bed mid-terraced home in Knapp Hill village. Features charming interiors, practical layout, driveway and garage, kitchen for culinary enthusiasts, lounge, conservatory, double glazing, and gas heating. Ideal for families or working from home. Peaceful cul-de-sac location with closed chain status. A perfect blend of comfort and style for discerning buyers. Viewing recommended to appreciate its allure. Council Tax band: C

Tenure: Freehold

- CLOSE TO KNAPP HILL VILLAGE CENTRE
- CLOSED CHAIN
- SOUGHT AFTER CUL DE SAC
- THREE GOOD SIZE BEDROOMS
- FIRST FLOOR BATHROOM
- FULLY FITTED KITCHEN
- GREAT SIZE LOUNGE & CONSERVATORY WITH EXCELLENT DECOR
- DOUBLE GLAZING & GAS
   RADIATOR CENTRAL HEATING
- GARAGE/DRIVEWAY/PARKING