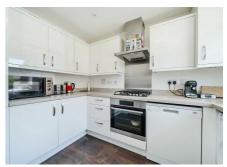

## 19 Yeomans Lane, Blackwater

£475,000 Freehold

THREE GREAT SIZE BEDROOMS • EN SUITE TO BEDROOM ONE • SOUGHT AFTER MODERN DEVELOPMENT • LARGE LOUNGE DINER • FULLY FITTED KITCHEN • DRIVEWAY WITH PARKING FOR 3 CARS & GARAGE • SUNNY BACK GARDEN

Modern 3-bed semi-detached house in sought-after development. Contemporary living with spacious interiors, stylish kitchen, en-suite master bedroom, sunny garden, private parking. Ideal for families or professionals seeking comfort, style, and convenience in a prime location. View now!

Council Tax band: D

Tenure: Freehold

EPC Energy Efficiency Rating: B

EPC Environmental Impact Rating: B

- THREE GREAT SIZE BEDROOMS
- ▶ EN SUITE TO BEDROOM ONE
- SOUGHT AFTER MODERN DEVELOPMENT
- LARGE LOUNGE DINER
- FULLY FITTED KITCHEN
- DRIVEWAY WITH PARKING FOR 3 CARS & GARAGE
- SUNNY BACK GARDEN