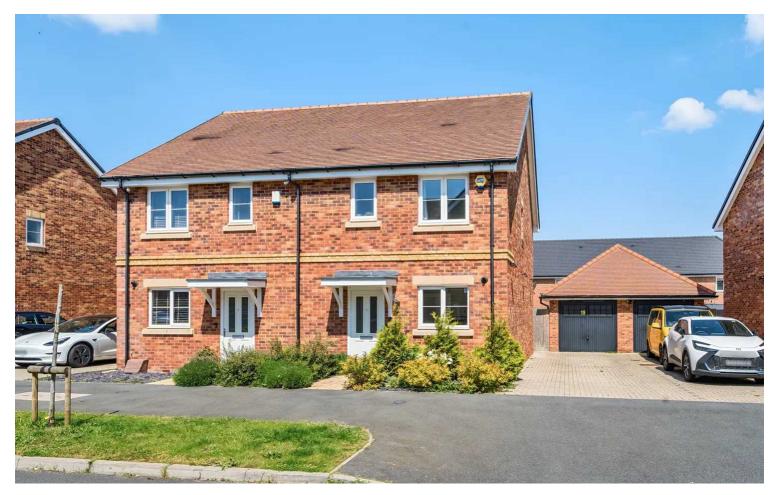

## 19 Yeomans Lane, Blackwater

£475,000 Freehold

THREE GREAT SIZE BEDROOMS • EN SUITE TO BEDROOM ONE • SOUGHT AFTER MODERN DEVELOPMENT • LARGE LOUNGE DINER • FULLY FITTED KITCHEN • DRIVEWAY WITH PARKING FOR 3 CARS & GARAGE • SUNNY BACK GARDEN

Modern 3-bed semi-detached house in sought-after development. Contemporary living with spacious interiors, stylish kitchen, en-suite master bedroom, sunny garden, private parking. Ideal for families or professionals seeking comfort, style, and convenience in a prime location. View now!

Council Tax band: D

Tenure: Freehold

EPC Energy Efficiency Rating: B

EPC Environmental Impact Rating: B

- THREE GREAT SIZE BEDROOMS
- ▶ EN SUITE TO BEDROOM ONE
- SOUGHT AFTER MODERN DEVELOPMENT
- LARGE LOUNGE DINER
- FULLY FITTED KITCHEN
- DRIVEWAY WITH PARKING FOR 3 CARS & GARAGE
- SUNNY BACK GARDEN