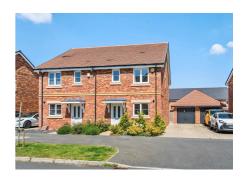

## 19 Yeomans Lane, Blackwater

£475,000 Freehold

THREE GREAT SIZE BEDROOMS • EN SUITE TO BEDROOM ONE • SOUGHT AFTER MODERN DEVELOPMENT • LARGE LOUNGE DINER • FULLY FITTED KITCHEN • DRIVEWAY WITH PARKING FOR 3 CARS & GARAGE • SUNNY BACK GARDEN

Modern 3-bed semi-detached house in sought-after development. Contemporary living with spacious interiors, stylish kitchen, en-suite master bedroom, sunny garden, private parking. Ideal for families or professionals seeking comfort, style, and convenience in a prime location. View now!

Council Tax band: D

Tenure: Freehold

EPC Energy Efficiency Rating: B

EPC Environmental Impact Rating: B

- THREE GREAT SIZE BEDROOMS
- ▶ EN SUITE TO BEDROOM ONE
- SOUGHT AFTER MODERN DEVELOPMENT
- LARGE LOUNGE DINER
- FULLY FITTED KITCHEN
- DRIVEWAY WITH PARKING FOR 3 CARS & GARAGE
- SUNNY BACK GARDEN