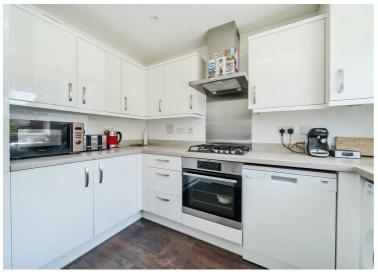

## 19 Yeomans Lane, Blackwater

£475,000 Freehold

THREE GREAT SIZE BEDROOMS • EN SUITE TO BEDROOM ONE • SOUGHT AFTER MODERN DEVELOPMENT • LARGE LOUNGE DINER • FULLY FITTED KITCHEN • DRIVEWAY WITH PARKING FOR 3 CARS & GARAGE • SUNNY BACK GARDEN

Modern 3-bed semi-detached house in sought-after development. Contemporary living with spacious interiors, stylish kitchen, en-suite master bedroom, sunny garden, private parking. Ideal for families or professionals seeking comfort, style, and convenience in a prime location. View now!

Council Tax band: D

Tenure: Freehold

EPC Energy Efficiency Rating: B

EPC Environmental Impact Rating: B

- THREE GREAT SIZE BEDROOMS
- ▶ EN SUITE TO BEDROOM ONE
- SOUGHT AFTER MODERN DEVELOPMENT
- LARGE LOUNGE DINER
- FULLY FITTED KITCHEN
- DRIVEWAY WITH PARKING FOR 3 CARS & GARAGE
- SUNNY BACK GARDEN