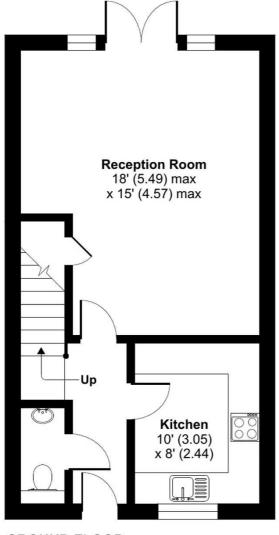

## Yeomans Lane, Blackwater, Camberley, GU17

Approximate Area = 892 sq ft / 82.8 sq m

For identification only - Not to scale

**GROUND FLOOR** 

**FIRST FLOOR** 

Floor plan produced in accordance with RICS Property Measurement Standards incorporating International Property Measurement Standards (IPMS2 Residential). © nichecom 2024. Produced for Property Explorer. REF: 1119031