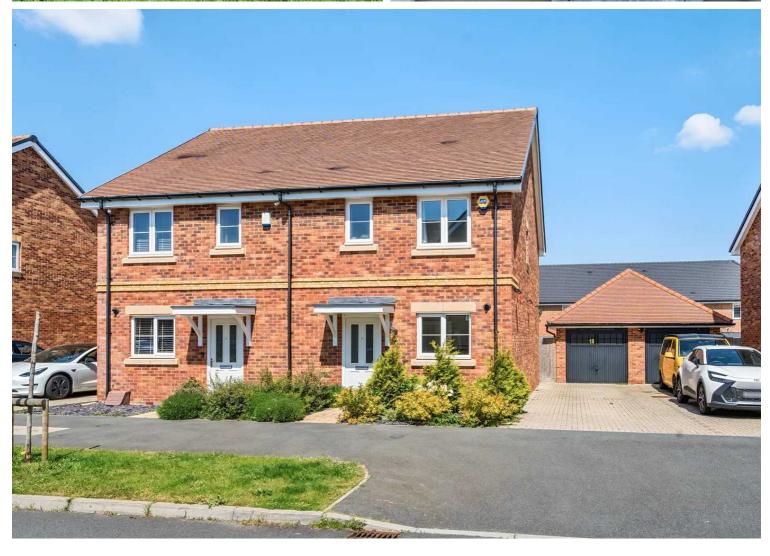

## 19 Yeomans Lane, Blackwater

£475,000 Freehold

THREE GREAT SIZE BEDROOMS • EN SUITE TO BEDROOM ONE • SOUGHT AFTER MODERN DEVELOPMENT • LARGE LOUNGE DINER • FULLY FITTED KITCHEN • DRIVEWAY WITH PARKING FOR 3 CARS & GARAGE • SUNNY BACK GARDEN

Modern 3-bed semi-detached house in sought-after development. Contemporary living with spacious interiors, stylish kitchen, en-suite master bedroom, sunny garden, private parking. Ideal for families or professionals seeking comfort, style, and convenience in a prime location. View now!