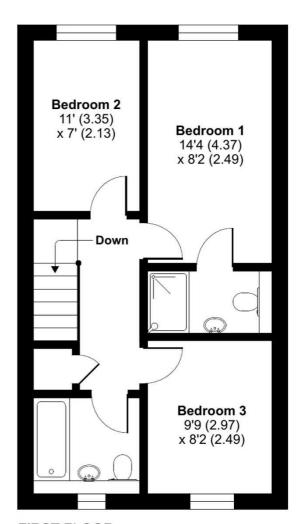

## Yeomans Lane, Blackwater, Camberley, GU17

Approximate Area = 892 sq ft / 82.8 sq m

For identification only - Not to scale

**GROUND FLOOR** 

**FIRST FLOOR** 

Floor plan produced in accordance with RICS Property Measurement Standards incorporating International Property Measurement Standards (IPMS2 Residential). © nichecom 2024. Produced for Property Explorer. REF: 1119031