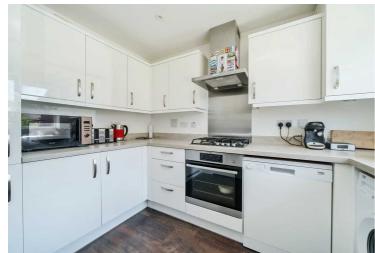

## 19 Yeomans Lane, Blackwater

£475,000 Freehold

THREE GREAT SIZE BEDROOMS • EN SUITE TO BEDROOM ONE • SOUGHT AFTER MODERN DEVELOPMENT • LARGE LOUNGE DINER • FULLY FITTED KITCHEN • DRIVEWAY WITH PARKING FOR 3 CARS & GARAGE • SUNNY BACK GARDEN

Modern 3-bed semi-detached house in sought-after development. Contemporary living with spacious interiors, stylish kitchen, en-suite master bedroom, sunny garden, private parking. Ideal for families or professionals seeking comfort, style, and convenience in a prime location. View now!

Council Tax band: D

Tenure: Freehold

EPC Energy Efficiency Rating: B

EPC Environmental Impact Rating: B

- THREE GREAT SIZE BEDROOMS
- ▶ EN SUITE TO BEDROOM ONE
- SOUGHT AFTER MODERN DEVELOPMENT
- LARGE LOUNGE DINER
- FULLY FITTED KITCHEN
- DRIVEWAY WITH PARKING FOR 3 CARS & GARAGE
- SUNNY BACK GARDEN