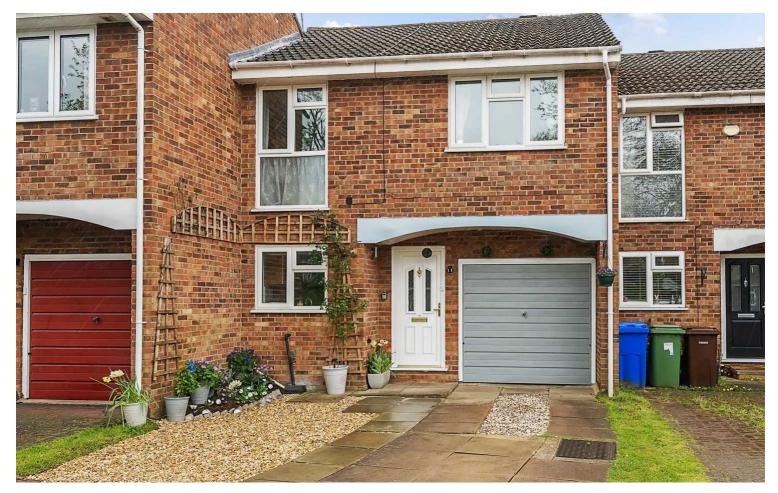

## 9 Syon Place, Farnborough

£400,000 Freehold

DOUBLE GLAZING/GAS RAD CH • THREE BEDROOMS • REFITTED FIRST FLOOR BATHROOM • GREAT SIZE GARDEN • SOUGHT AFTER CUL DE SAC • VERY GOOD DECOR THROUGHOUT • DRIVEWAY WITH PARKING & GARAGE • REFITTED KITCHEN

Charming 3-bed mid-terraced home in sought-after cul-de-sac. Well-maintained with modern kitchen, spacious living room, and refitted bathroom. Great size garden, driveway, and garage. Ideal blend of comfort and convenience with easy access to amenities and schools. Perfect family home opportunity.

Council Tax band: C

Tenure: Freehold

EPC Energy Efficiency Rating: D

EPC Environmental Impact Rating: D

- DOUBLE GLAZING/GAS RAD CH
- THREE BEDROOMS
- REFITTED FIRST FLOOR BATHROOM
- GREAT SIZE GARDEN
- SOUGHT AFTER CUL DE SAC
- VERY GOOD DECOR THROUGHOUT
- DRIVEWAY WITH PARKING & GARAGE
- REFITTED KITCHEN