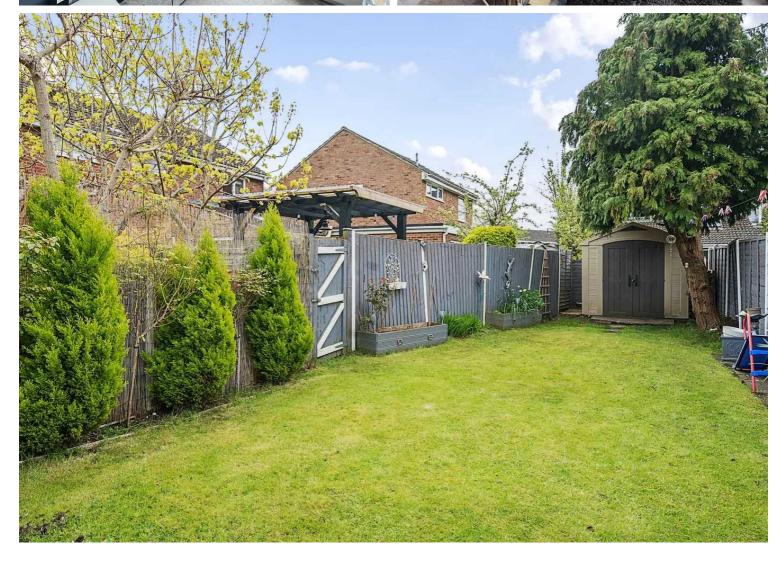

## 9 Syon Place, Farnborough

£400,000 Freehold

DOUBLE GLAZING/GAS RAD CH • THREE BEDROOMS • REFITTED FIRST FLOOR BATHROOM • GREAT SIZE GARDEN • SOUGHT AFTER CUL DE SAC • VERY GOOD DECOR THROUGHOUT • DRIVEWAY WITH PARKING & GARAGE • REFITTED KITCHEN

Charming 3-bed mid-terraced home in sought-after cul-de-sac. Well-maintained with modern kitchen, spacious living room, and refitted bathroom. Great size garden, driveway, and garage. Ideal blend of comfort and convenience with easy access to amenities and schools. Perfect family home opportunity.

Council Tax band: C

Tenure: Freehold

EPC Energy Efficiency Rating: D

EPC Environmental Impact Rating: D

- DOUBLE GLAZING/GAS RAD CH
- THREE BEDROOMS
- REFITTED FIRST FLOOR BATHROOM
- GREAT SIZE GARDEN
- SOUGHT AFTER CUL DE SAC
- VERY GOOD DECOR THROUGHOUT
- DRIVEWAY WITH PARKING & GARAGE
- REFITTED KITCHEN