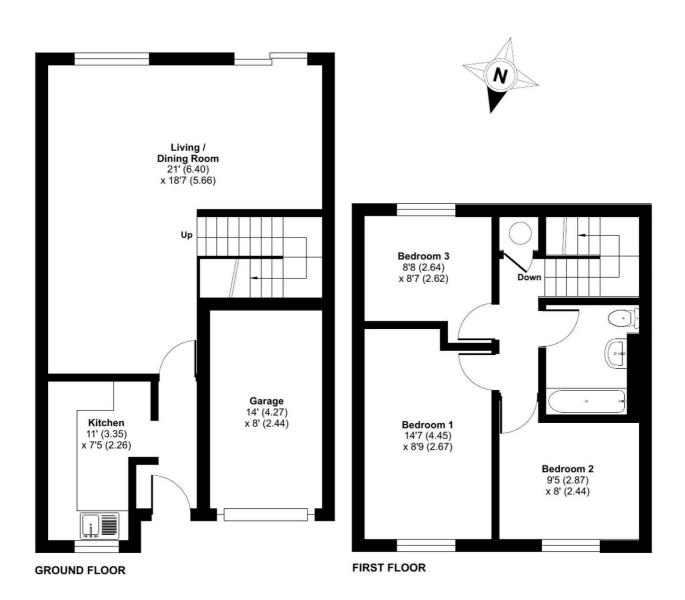

## Syon Place, Farnborough, GU14

Approximate Area = 864 sq ft / 80.2 sq m

Garage = 104 sq ft / 9.6 sq m

Total = 968 sq ft / 89.9 sq m

For identification only - Not to scale

Floor plan produced in accordance with RICS Property Measurement Standards incorporating International Property Measurement Standards (IPMS2 Residential). © nichecom 2024. Produced for Property Explorer. REF: 1109964