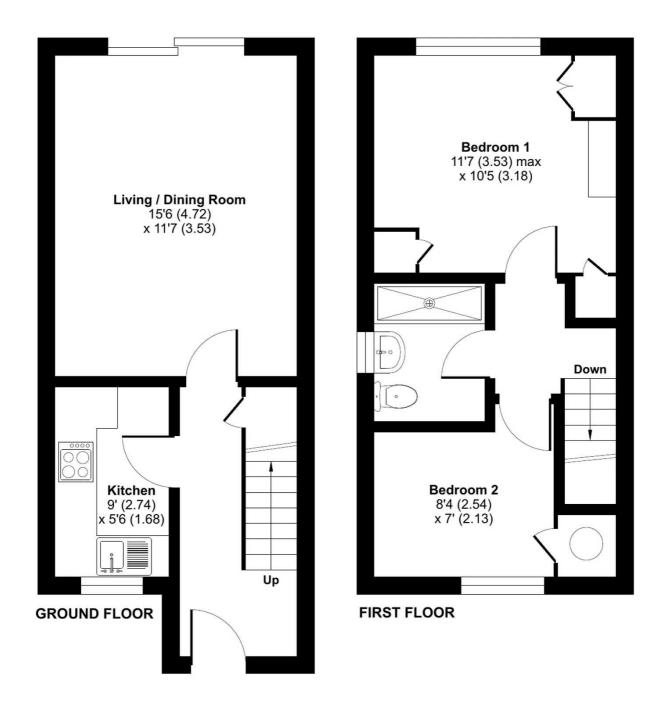

## The Lawns, Farnborough, GU14

Approximate Area = 609 sq ft / 56.5 sq m For identification only - Not to scale

Floor plan produced in accordance with RICS Property Measurement Standards incorporating International Property Measurement Standards (IPMS2 Residential). © ntchecom 2024. Produced for Property Explorer. REF: 1107849