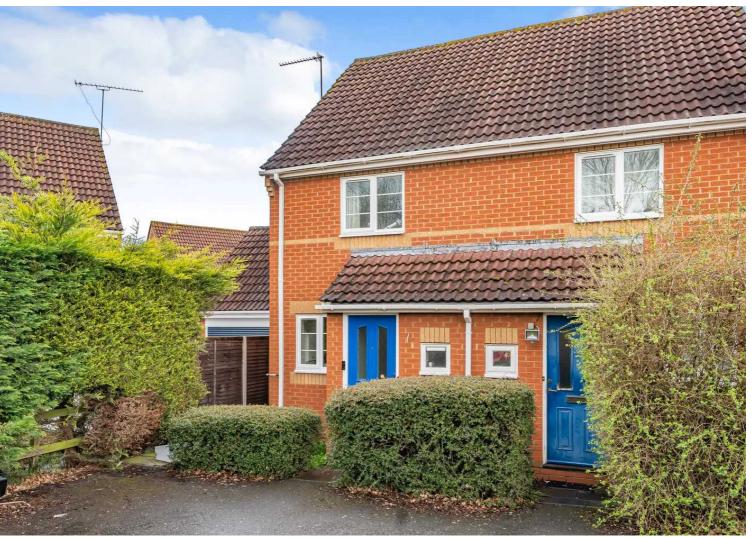

## 26 The Lawns, Farnborough

£335,000 Freehold

TWO DOUBLE BEDROOMS • SEMI DETACHED • GOOD SIZE GARDEN • GREAT CONDITION DECOR • REFITTED FIRST FLOOR BATHROOM • FOUR OFF ROAD PARKING SPACES • CUL DE SAC QUIET POSITION • DOUBLE GLAZING/GAS RAD CH

Immaculately presented 2-bed semi-detached house in quiet cul-desac. Modern interior, spacious living area, well-appointed kitchen & dining area. Two double bedrooms, luxury bathroom. Garden oasis, off-road parking, energy efficient. Tranquil living near amenities. Council Tax band: C

Tenure: Freehold

EPC Energy Efficiency Rating: D

EPC Environmental Impact Rating: D

- TWO DOUBLE BEDROOMS
- SEMI DETACHED
- GOOD SIZE GARDEN
- GREAT CONDITION DECOR
- REFITTED FIRST FLOOR BATHROOM
- FOUR OFF ROAD PARKING SPACES
- CUL DE SAC QUIET POSITION
- DOUBLE GLAZING/GAS RAD CH