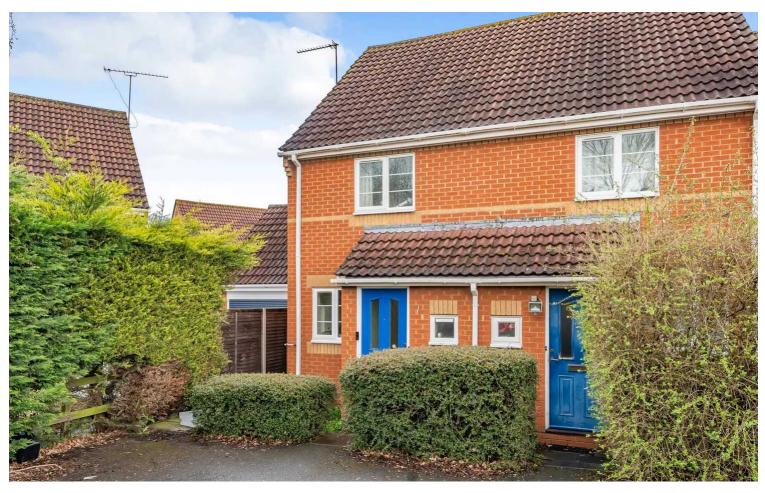

## 26 The Lawns, Farnborough

£335,000 Freehold

TWO DOUBLE BEDROOMS • SEMI DETACHED • GOOD SIZE GARDEN • GREAT CONDITION DECOR • REFITTED FIRST FLOOR BATHROOM • FOUR OFF ROAD PARKING SPACES • CUL DE SAC QUIET POSITION • DOUBLE GLAZING/GAS RAD CH

Immaculately presented 2-bed semi-detached house in quiet cul-desac. Modern interior, spacious living area, well-appointed kitchen & dining area. Two double bedrooms, luxury bathroom. Garden oasis, off-road parking, energy efficient. Tranquil living near amenities. Council Tax band: C

Tenure: Freehold

EPC Energy Efficiency Rating: D

EPC Environmental Impact Rating: D

- TWO DOUBLE BEDROOMS
- SEMI DETACHED
- GOOD SIZE GARDEN
- GREAT CONDITION DECOR
- REFITTED FIRST FLOOR BATHROOM
- FOUR OFF ROAD PARKING SPACES
- CUL DE SAC QUIET POSITION
- DOUBLE GLAZING/GAS RAD CH