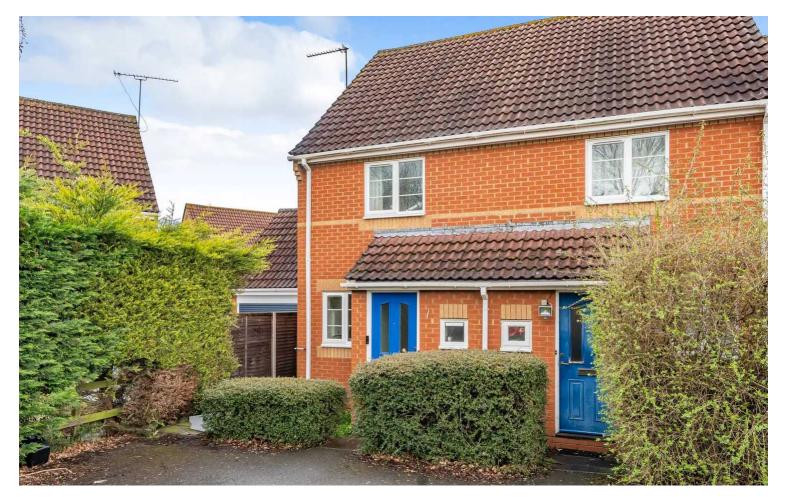

## 26 The Lawns, Farnborough

£375,000 Freehold

TWO DOUBLE BEDROOMS • SEMI DETACHED • GOOD SIZE GARDEN • GREAT CONDITION DECOR • REFITTED FIRST FLOOR BATHROOM • FOUR OFF ROAD PARKING SPACES • CUL DE SAC QUIET POSITION • DOUBLE GLAZING/GAS RAD CH

Immaculately presented 2-bed semi-detached house in quiet cul-desac. Modern interior, spacious living area, well-appointed kitchen & dining area. Two double bedrooms, luxury bathroom. Garden oasis, off-road parking, energy efficient. Tranquil living near amenities. Council Tax band: C

Tenure: Freehold

EPC Energy Efficiency Rating: D

EPC Environmental Impact Rating: D

- TWO DOUBLE BEDROOMS
- SEMI DETACHED
- GOOD SIZE GARDEN
- GREAT CONDITION DECOR
- REFITTED FIRST FLOOR BATHROOM
- FOUR OFF ROAD PARKING SPACES
- CUL DE SAC QUIET POSITION
- DOUBLE GLAZING/GAS RAD CH