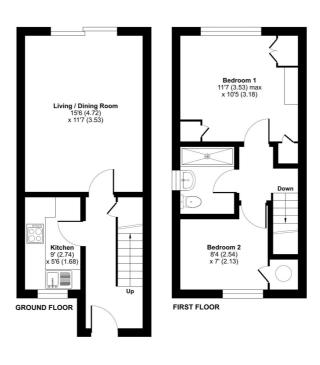

## The Lawns, Farnborough, GU14

1

Approximate Area = 609 sq ft / 56.5 sq m
For identification only - Not to scale