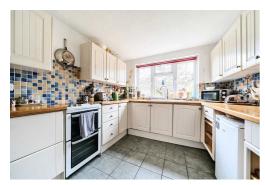

## 86 Somerset Road, Farnborough

£475,000 Freehold

THREE SEPERATE BEDROOMS • NUMEROUS CHARACTER FEATURES • GAS CENTRAL HEATING/DOUBLE GLAZING • GREAT SIZE LOUNGE WITH LOG BURNER • CLOSE TO LOCAL AMENITIES • GOOD ACCESS TO ASH VALE & NORTHCAMP STATIONS • GREAT SIZE FAMILY/DINING ROOM • NO CHAIN COMPLICATIONS

Council Tax band: C

Tenure: Freehold

- THREE SEPERATE BEDROOMS
- NUMEROUS CHARACTER FEATURES
- GAS CENTRAL HEATING/DOUBLE GLAZING
- GREAT SIZE LOUNGE WITH LOG BURNER
- CLOSE TO LOCAL AMENITIES
- GOOD ACCESS TO ASH VALE & NORTHCAMP STATIONS
- GREAT SIZE FAMILY/DINING ROOM
- NO CHAIN COMPLICATIONS