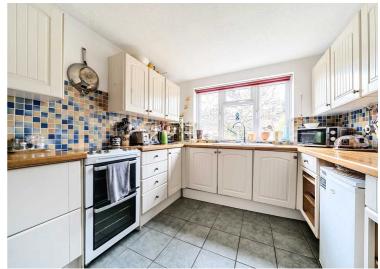

## 86 Somerset Road, Farnborough

£475,000 Freehold

THREE SEPERATE BEDROOMS • NUMEROUS CHARACTER FEATURES • GAS CENTRAL HEATING/DOUBLE GLAZING • GREAT SIZE LOUNGE WITH LOG BURNER • CLOSE TO LOCAL AMENITIES • GOOD ACCESS TO ASH VALE & NORTHCAMP STATIONS • GREAT SIZE FAMILY/DINING ROOM • NO CHAIN COMPLICATIONS

Council Tax band: C

Tenure: Freehold

- THREE SEPERATE BEDROOMS
- NUMEROUS CHARACTER FEATURES
- GAS CENTRAL HEATING/DOUBLE GLAZING
- GREAT SIZE LOUNGE WITH LOG BURNER
- CLOSE TO LOCAL AMENITIES
- GOOD ACCESS TO ASH VALE & NORTHCAMP STATIONS
- GREAT SIZE FAMILY/DINING ROOM
- NO CHAIN COMPLICATIONS