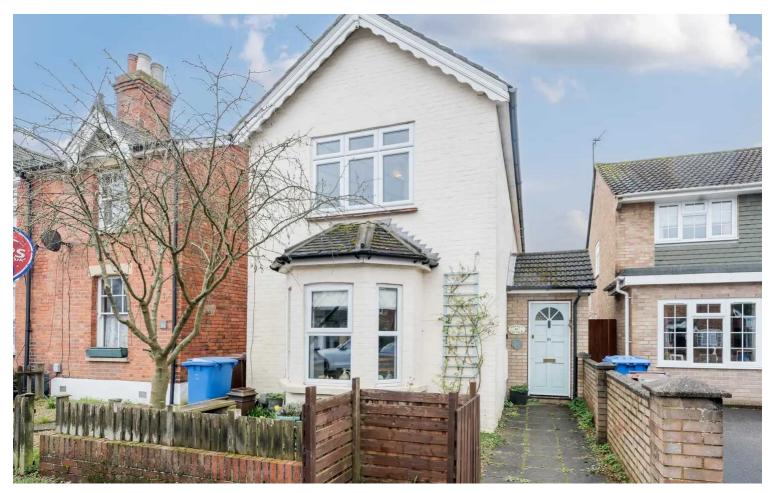

## 86 Somerset Road, Farnborough

£475,000 Freehold

THREE SEPERATE BEDROOMS • NUMEROUS CHARACTER FEATURES • GAS CENTRAL HEATING/DOUBLE GLAZING • GREAT SIZE LOUNGE WITH LOG BURNER • CLOSE TO LOCAL AMENITIES • GOOD ACCESS TO ASH VALE & NORTHCAMP STATIONS • GREAT SIZE FAMILY/DINING ROOM • NO CHAIN COMPLICATIONS

Charming 3-bed detached house in quiet area. Spacious lounge with log burner, family/dining room, gas central heating, double glazing.

Conveniently located near amenities and train stations. No chain.

Comfort, character, and convenience in one. Viewing recommended.

Council Tax band: C

Tenure: Freehold

- THREE SEPERATE BEDROOMS
- NUMEROUS CHARACTER FEATURES
- GAS CENTRAL HEATING/DOUBLE GLAZING
- GREAT SIZE LOUNGE WITH LOG BURNER
- CLOSE TO LOCAL AMENITIES
- GOOD ACCESS TO ASH VALE & NORTHCAMP STATIONS
- GREAT SIZE FAMILY/DINING ROOM
- NO CHAIN COMPLICATIONS