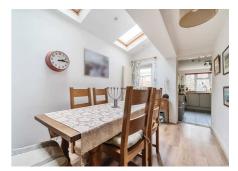

## 86 Somerset Road, Farnborough

£475,000 Freehold

THREE SEPERATE BEDROOMS • NUMEROUS CHARACTER FEATURES • GAS CENTRAL HEATING/DOUBLE GLAZING • GREAT SIZE LOUNGE WITH LOG BURNER • CLOSE TO LOCAL AMENITIES • GOOD ACCESS TO ASH VALE & NORTHCAMP STATIONS • GREAT SIZE FAMILY/DINING ROOM • NO CHAIN COMPLICATIONS

Council Tax band: C

Tenure: Freehold

- THREE SEPERATE BEDROOMS
- NUMEROUS CHARACTER FEATURES
- GAS CENTRAL HEATING/DOUBLE GLAZING
- GREAT SIZE LOUNGE WITH LOG BURNER
- CLOSE TO LOCAL AMENITIES
- GOOD ACCESS TO ASH VALE & NORTHCAMP STATIONS
- GREAT SIZE FAMILY/DINING ROOM
- NO CHAIN COMPLICATIONS