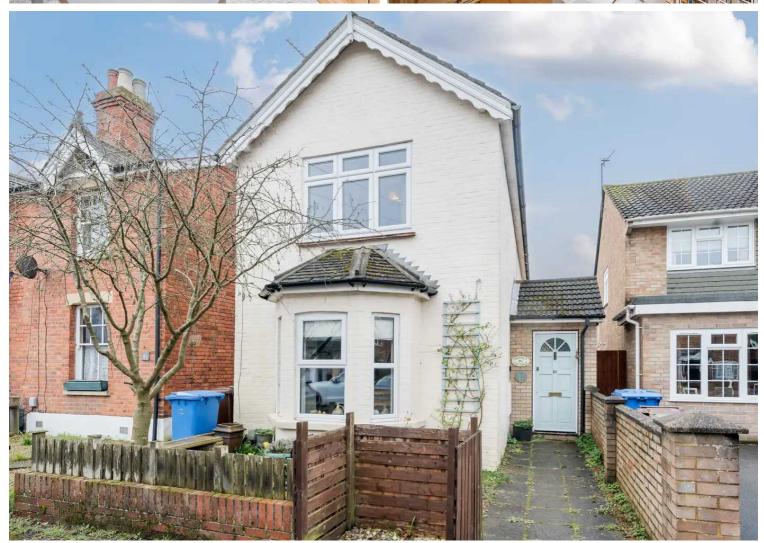

## 86 Somerset Road, Farnborough

£475,000 Freehold

THREE SEPERATE BEDROOMS • NUMEROUS CHARACTER FEATURES • GAS CENTRAL HEATING/DOUBLE GLAZING • GREAT SIZE LOUNGE WITH LOG BURNER • CLOSE TO LOCAL AMENITIES • GOOD ACCESS TO ASH VALE & NORTHCAMP STATIONS • GREAT SIZE FAMILY/DINING ROOM • NO CHAIN COMPLICATIONS

Charming 3-bed detached house in quiet area. Spacious lounge with log burner, family/dining room, gas central heating, double glazing.

Conveniently located near amenities and train stations. No chain.

Comfort, character, and convenience in one. Viewing recommended.