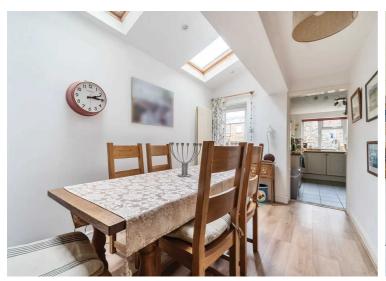

## 86 Somerset Road, Farnborough

£475,000 Freehold

THREE SEPERATE BEDROOMS • NUMEROUS CHARACTER FEATURES • GAS CENTRAL HEATING/DOUBLE GLAZING • GREAT SIZE LOUNGE WITH LOG BURNER • CLOSE TO LOCAL AMENITIES • GOOD ACCESS TO ASH VALE & NORTHCAMP STATIONS • GREAT SIZE FAMILY/DINING ROOM • NO CHAIN COMPLICATIONS

Council Tax band: C

Tenure: Freehold

- THREE SEPERATE BEDROOMS
- NUMEROUS CHARACTER FEATURES
- GAS CENTRAL HEATING/DOUBLE GLAZING
- GREAT SIZE LOUNGE WITH LOG BURNER
- CLOSE TO LOCAL AMENITIES
- GOOD ACCESS TO ASH VALE & NORTHCAMP STATIONS
- GREAT SIZE FAMILY/DINING ROOM
- NO CHAIN COMPLICATIONS