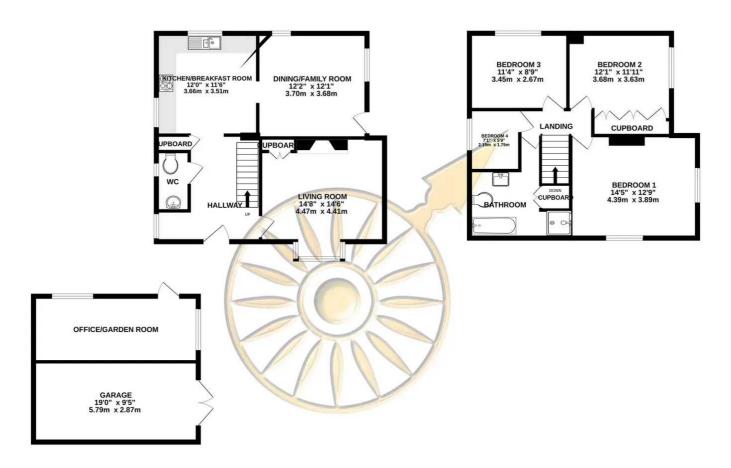

GROUND FLOOR

1ST FLOOR 587 sq.ft. (54.6 sq.m.) approx.

## TOTAL FLOOR AREA: 1526 sq.ft. (141.8 sq.m.) approx.

Whilst every attempt has been made to ensure the accuracy of the floorplan contained here, measurements of doors, windows, rooms and any other items are approximate and no responsibility is taken for any error, omission or mis-statement. This plan is for illustrative purposes only and should be used as such by any prospective purchaser. The services, systems and appliances shown have not been tested and no guarantee as to their operability or efficiency can be given.