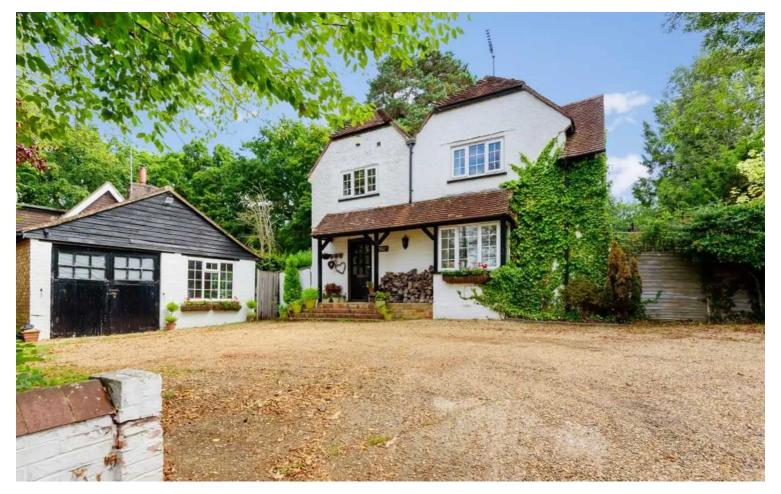

## 11 Wrecclesham Hill, Wrecclesham

£650,000 Freehold

EXCELLENT ORDER • DETACHED FAMILY HOME • DOUBLE GARAGE PLENTY OF OFF ROAD PARKING • DOWNSTAIRS CLOAKROOM • FAMILY BATHROOM • CLOSE TO EXCELLENT SCHOOLS • SCOPE TO EXTEND STPP

Stunning 4 bed detached house in sought-after location. Spacious living room with fireplace, modern kitchen/dining area. Four generous bedrooms, master with en-suite. Double garage, off-road parking. Close to schools and amenities. Stylish and convenient. Early viewing recommended.

Council Tax band: F

Tenure: Freehold

EPC Energy Efficiency Rating: D

EPC Environmental Impact Rating: E

- EXCELLENT ORDER
- DETACHED FAMILY HOME
- DOUBLE GARAGE PLENTY OF OFF ROAD PARKING
- DOWNSTAIRS CLOAKROOM
- FAMILY BATHROOM
- CLOSE TO EXCELLENT SCHOOLS
- SCOPE TO EXTEND STPP