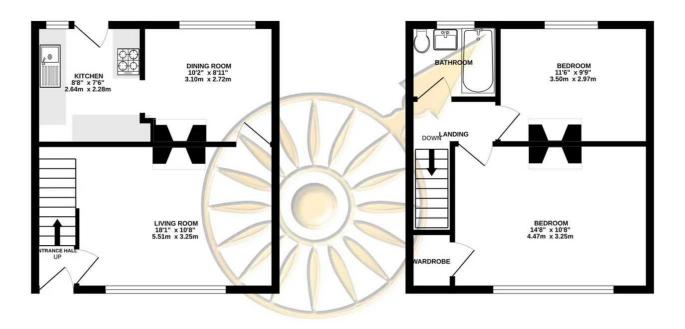

Tenure: Freehold

EPC Energy Efficiency Rating: E

EPC Environmental Impact Rating: E

- TWO DOUBLE BEDROOMS
- LOUNGE
- DINING ROOM
- KITCHEN
- REFITTED BATHROOM
- OFF ROAD PARKING

GROUND FLOOR

1ST FLOOR

Whilst every attempt has been made to ensure the accuracy of the floorplan contained here, measurements of doors, windows, rooms and any other items are approximate and no responsibility taken for any error, omission or mis-statement. This plan is for illustrative purposes only and should be used as such by any prospective purchaser. The services, systems and appliances shown have not been tested and no guarantee as to their operability or efficiency can be given.