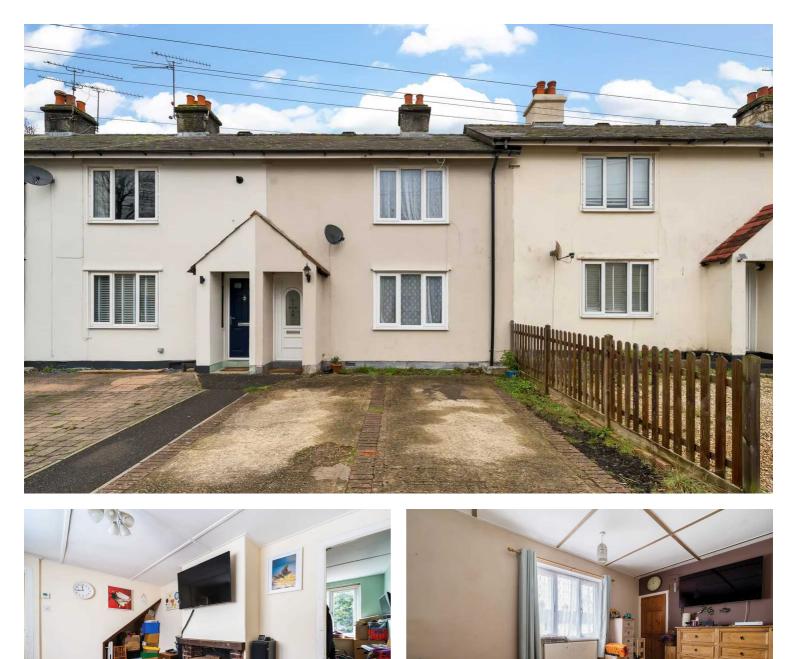

## 40 Pinehurst Cottages Pinehurst Avenue, Farnborough £300,000 Freehold

TWO DOUBLE BEDROOMS • LOUNGE • DINING ROOM • KITCHEN • REFITTED BATHROOM • OFF ROAD PARKING

Conveniently located 2-bed terrace with open fireplace, separate dining area, kitchen with garden access, double glazing, Worcester Bosch boiler, rewire, off-road parking, and recently redecorated. Ideal for first-time buyers or investors. Must-see! Council Tax band: B

Tenure: Freehold

EPC Energy Efficiency Rating: E

EPC Environmental Impact Rating: E

- TWO DOUBLE BEDROOMS
- LOUNGE
- DINING ROOM
- KITCHEN
- REFITTED BATHROOM
- OFF ROAD PARKING

GROUND FLOOR

1ST FLOOR

Whilst every attempt has been made to ensure the accuracy of the floorplan contained here, measurements of doors, windows, rooms and any other items are approximate and no responsibility taken for any error, omission or mis-statement. This plan is for illustrative purposes only and should be used as such by any prospective purchaser. The services, systems and appliances shown have not been tested and no guarantee as to their operability or efficiency can be given.