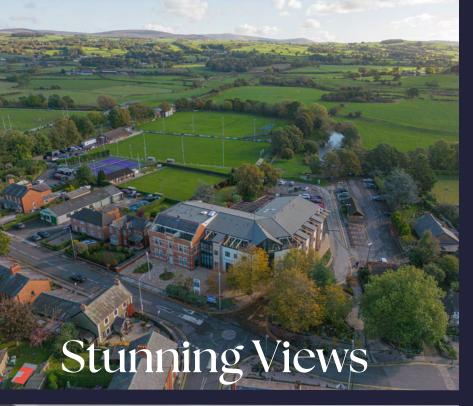

Other nearby nature sites include Brockholes, Beacon Fell and Hudson park.

River View apartments benefit from stunning views of Garstang and beyond whilst our second floor apartments offer you outdoor living space through a private rooftop terrace.

# Light filled

The architects and designers have taken full advantage of the open skies surrounding River View, with all apartments showcasing views of both the town centre and rural views. A select number of apartments benefit from a private rooftop terrace allowing you to bask in uninterrupted panoramic views.