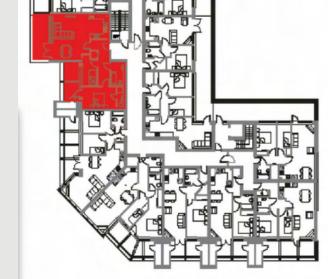

## 2 Bedroom Apartment layout example

**Apartment 14** 

- Rooftop Terrace and Garden store area
- Modern Fitted Kitchen
- Spacious bedrooms, one complete with a en-suite

1 Bedroom Apartment layout example