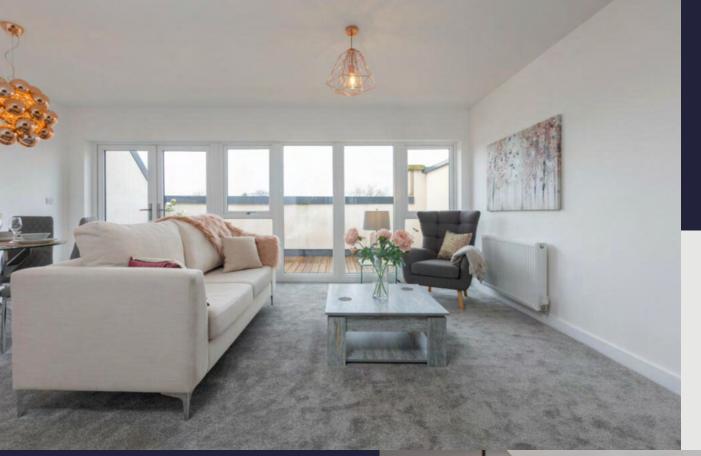

# Light filled

The architects and designers have taken full advantage of the open skies surrounding River View, with all apartments showcasing views of both the town centre and rural views. A select number of apartments benefit from a private rooftop terrace allowing you to bask in uninterrupted panoramic views.

All apartments at River View are designed to take full advantage of the light, giving a feeling of an open and bright living space, with some apartments fitted with full height windows allowing light to flood in.

### Relax

All apartments are designed to maximise interior space with bright and neutral colour schemes allowing for our owners to create their own sense of home.

Each bathroom is beautifully finished with high specification Porcelanosa tiles and highly duarable Duravit bathroom furnishings.