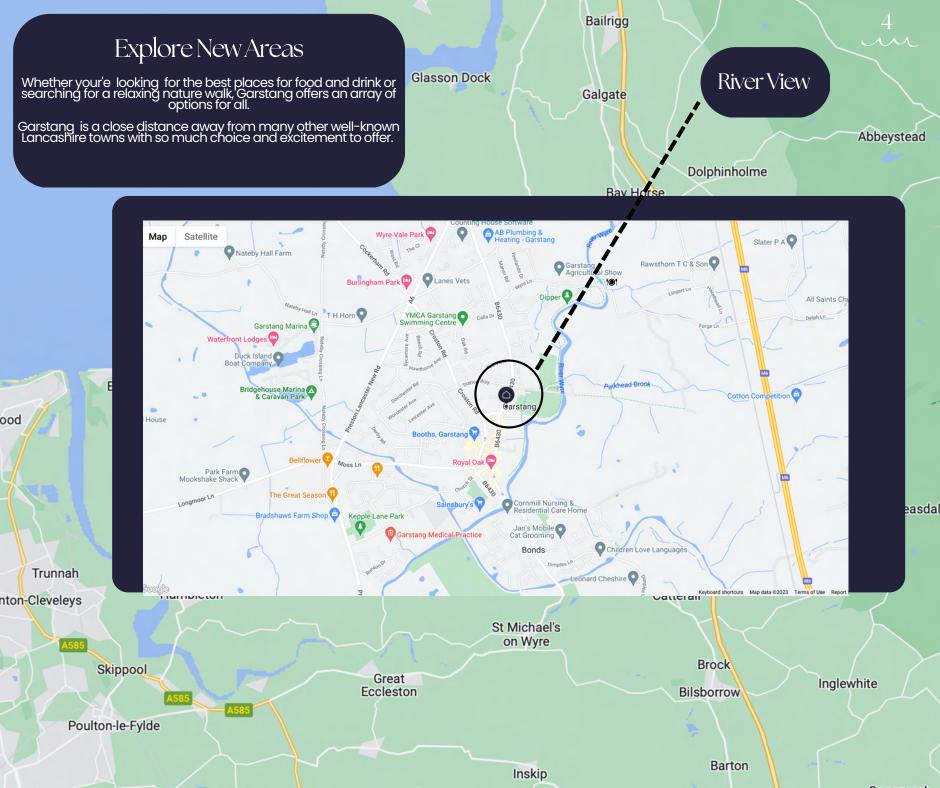

# Relax and enjoy

River View is a town centre development, only a short stroll away from the highstreet which offers a range of small businesses with some of the best food Lancashire has to offer.

From a quick bite to eat to a dine in experience, Garstang is home to some of the most popular places to eat in the North West, even being home to the popular ice cream brand Wallings.

6

The city of Preston is only a 25 min drive from River View. Preston offers excellent transport links hosting all of the major retailers.

Only a 20 min drive to the historic City of Lancaster where a well developed highstreet, scenic walks and wonderful architecture are shadowed by a medieval Lancaster Castle.

Why Garstang

The world renowned Lake District, a 30 min drive away really encaptulates true British beauty, from lakes, forests and mountains to many outdoor activities and dining experiences with some of the finest ales in the country.

The famous seaside town of Blackpool is a 30 min drive with heaps of tourist attractions such as the Blackpool Pleasure Beach, Madame Tussauds and Blackpool Tower.