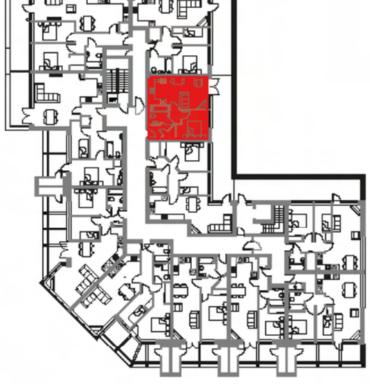

**Apartment 22** 

602SQ.FT/ 559M<sup>2</sup>

Modern Fitted Kitchen

Spacious bedroom, living and dining area