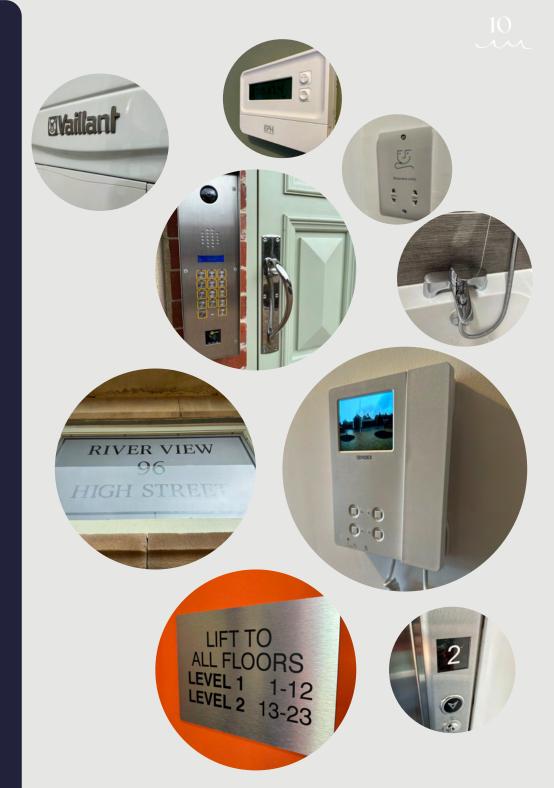

#### Heating and electrical -

- Combination boiler
- Thermostat controlled radiators to all rooms
- Thermostat controlled heating and hot water
- Smoke/ heat sensors in all areas
- USB electrical sockets fitted alongside standard sockets
- White switches and face plates

#### Communal areas -

- Residents key fob access
- Visitor entry phone system
- Secure access to refuse and recycling centre
- CCTV in all communal and external areas
- Lift access to all floors
- Gated secure residents parking