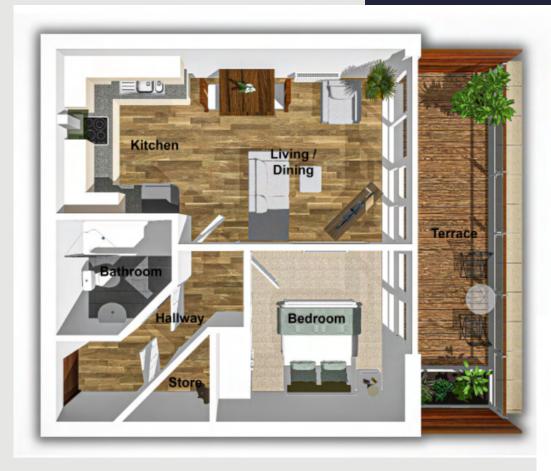

## 2 Bedroom Apartment layout example

**Apartment 14** 

- Rooftop Terrace and Garden store area
- Modern Fitted Kitchen
- Spacious bedrooms, one complete with a en-suite

1 Bedroom Apartment layout example