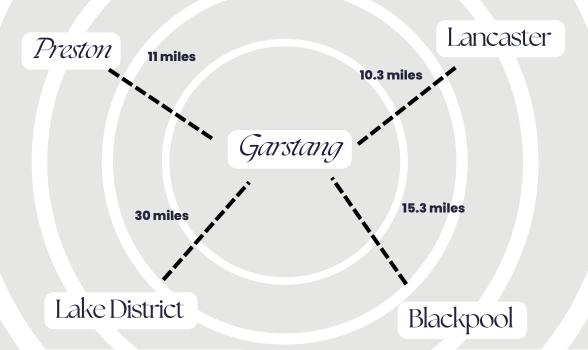

6

The city of Preston is only a 25 min drive from River View. Preston offers excellent transport links hosting all of the major retailers.

Only a 20 min drive to the historic City of Lancaster where a well developed highstreet, scenic walks and wonderful architecture are shadowed by a medieval Lancaster Castle.

Why Garstang

The world renowned Lake District, a 30 min drive away really encaptulates true British beauty, from lakes, forests and mountains to many outdoor activities and dining experiences with some of the finest ales in the country.

The famous seaside town of Blackpool is a 30 min drive with heaps of tourist attractions such as the Blackpool Pleasure Beach, Madame Tussauds and Blackpool Tower.