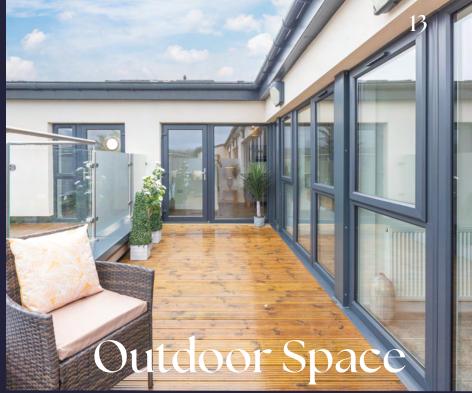

Other nearby nature sites include Brockholes, Beacon Fell and Hudson park.

River View apartments benefit from stunning views of Garstang and beyond whilst our second floor apartments offer you outdoor living space through a private rooftop terrace.

# Light filled

The architects and designers have taken full advantage of the open skies surrounding River View, with all apartments showcasing views of both the town centre and rural views. A select number of apartments benefit from a private rooftop terrace allowing you to bask in uninterrupted panoramic views.

#### Internal Finishes -

- Recessed lighting to kitchen and bathrooms
- Pendant lighting to living areas and bedrooms
- Walls and ceilings in bright white matt Emulsion throughout
- Decking to private balconies
- Chrome door handles