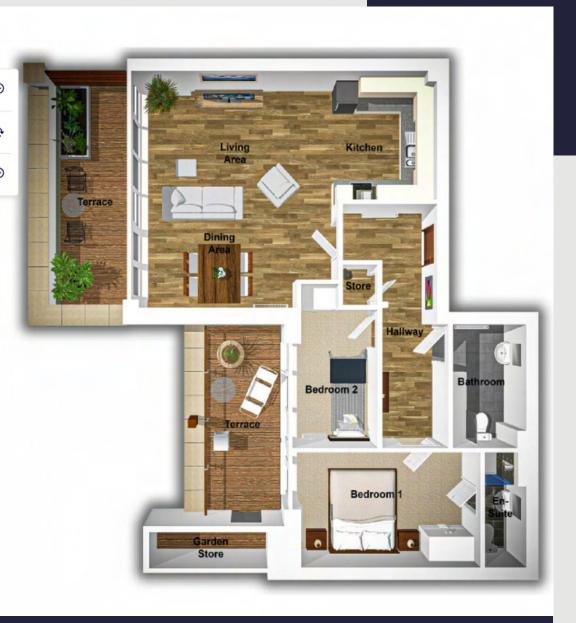

## 2 Bedroom Apartment layout example

**Apartment 14** 

- Rooftop Terrace and Garden store area
- Modern Fitted Kitchen
- Spacious bedrooms, one complete with a en-suite

1 Bedroom Apartment layout example

**Apartment 22** 

602SQ.FT/ 559M<sup>2</sup>

Modern Fitted Kitchen

Spacious bedroom, living and dining area