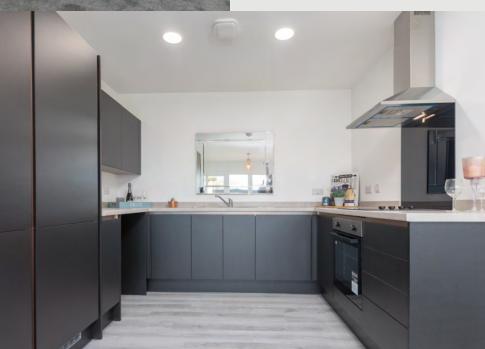

# Modern living

Open plan living and dining is a key feature at River View. The contemporary kitchens with integral appliances fitted are as standard.

Satellite and terrestriall TV points as well as ultra fast full fibre broadband are ready and waiting in your new apartment. Whether for entertainment or working from home, River View has you connected.

#### Kitchens -

- Individually designed
- Integral fridge freezer
- Electric hob and built in oven
- Extractor fan
- Integral dishwasher
- Facility for washer/dryer