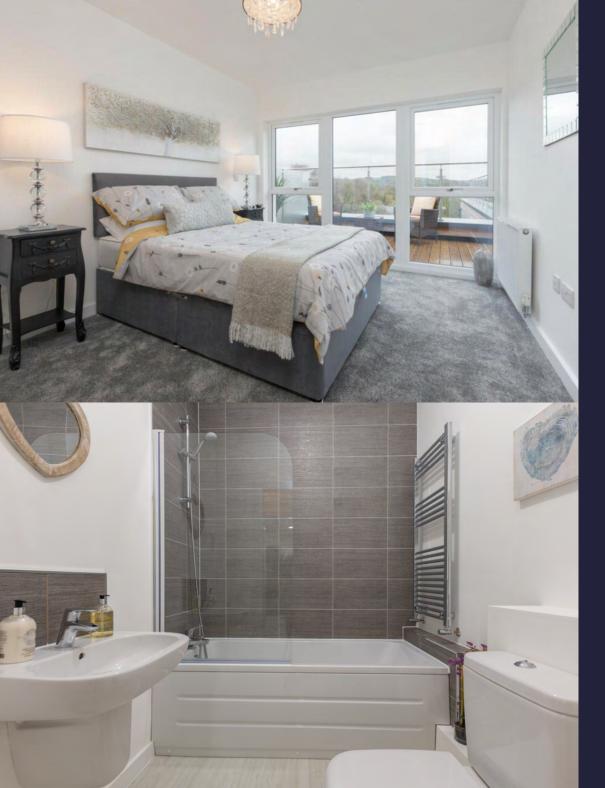

### Relax

All apartments are designed to maximise interior space with bright and neutral colour schemes allowing for our owners to create their own sense of home.

Each bathroom is beautifully finished with high specification Porcelanosa tiles and highly duarable Duravit bathroom furnishings.

Fitted with three piece modern suites comprising of a WC, wash basin and selection of bath with shower over and en suite walk in showers.

Complementary tiling, luxury vinyl floor and extractor fan complete your stylish new bathroom.

#### Bathrooms -

- White sanitary ware throughout
- Chrome mixer tap to basin
- Thermostat controlled over bath shower
- Fixed glass shower screen
- Chrome heated towel rail
- Tilling to walls
- Luxury vinyl flooring