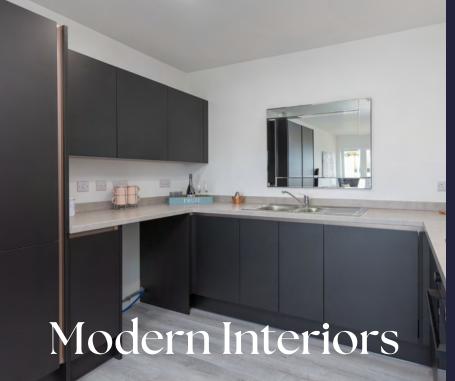

# Modern living

Open plan living and dining is a key feature at River View. The contemporary kitchens with integral appliances fitted are as standard.

Satellite and terrestriall TV points as well as ultra fast full fibre broadband are ready and waiting in your new apartment. Whether for entertainment or working from home, River View has you connected.

#### Kitchens -

- Individually designed
- Integral fridge freezer
- Electric hob and built in oven
- Extractor fan
- Integral dishwasher
- Facility for washer/dryer