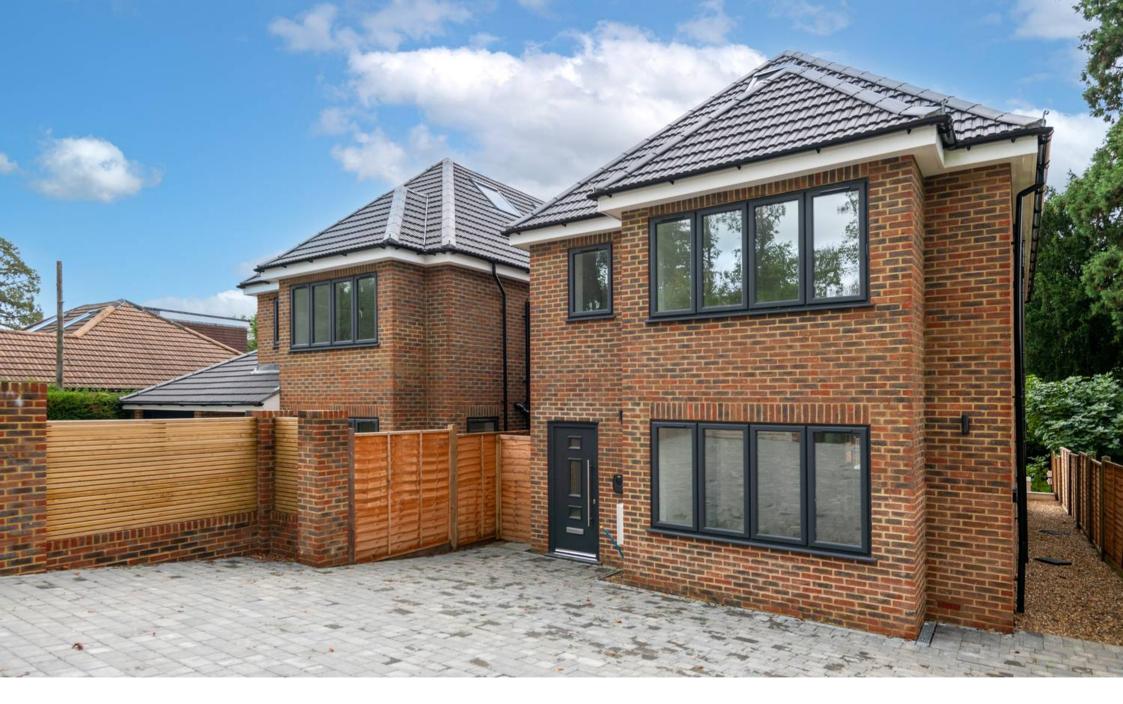

## 19a Gatton Park Road

This beautiful four-bedroom detached house offers a perfect blend of contemporary living and traditional charm. Boasting a 10-year new build warranty, this stunning property features a spacious kitchen family room, ideal for entertaining guests or relaxing with family. With over 1,800 sq ft of living space, this newly constructed home is one of just two homes available for sale. The property is equipped with underfloor heating, providing both comfort and energy efficiency via an air heat source pump.

Situated in a sought-after location, this home enjoys close proximity to great schools and excellent transport links. The large driveway, complete with an electric car charging point, provides ample space for parking. Step outside to discover the expansive rear garden, stretching approximately 100 ft and featuring a raised patio area, perfect for al fresco dining and outdoor gatherings. The bespoke dove grey kitchen, luxurious quartz countertops, and high-end integrated appliances enhance the open-plan kitchen and dining area, creating a space that is both stylish and functional.

Outside, the property continues to impress with its ample offroad parking and EV charging point, catering to the needs of modern living. Whether you're enjoying the peaceful surroundings of the large rear garden or making use of the convenient amenities and features of this exceptional property, this residence offers a unique opportunity for luxurious living in a desirable location.Council Tax band: F Tenure: Freehold