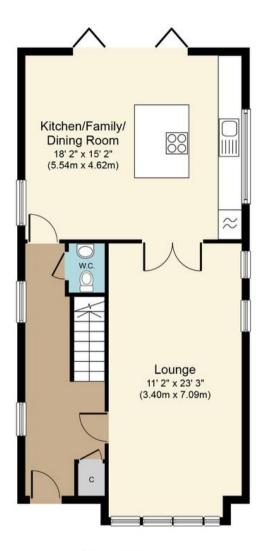

Ground Floor Approximate Floor Area 688 sq. ft. (63.9 sq. m.)

Second Floor Approximate Floor Area 438 sq. ft. (40.7 sq. m.)