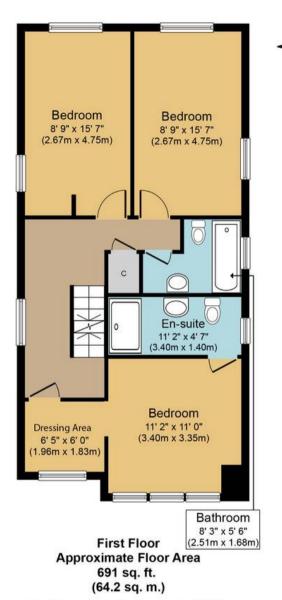

Ground Floor Approximate Floor Area 688 sq. ft. (63.9 sq. m.)

Second Floor Approximate Floor Area 438 sq. ft. (40.7 sq. m.)