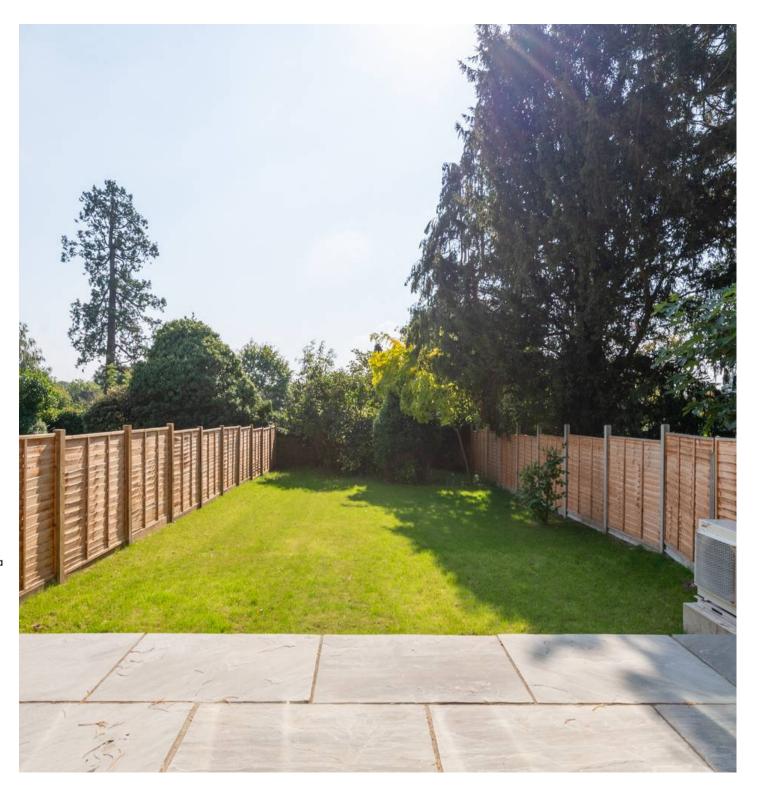

Situated in a sought-after location, this home enjoys close proximity to great schools and excellent transport links. The large driveway, complete with an electric car charging point, provides ample space for parking. Step outside to discover the expansive rear garden, stretching approximately 100 ft and featuring a raised patio area, perfect for al fresco dining and outdoor gatherings. The bespoke dove grey kitchen, luxurious quartz countertops, and high-end integrated appliances enhance the open-plan kitchen and dining area, creating a space that is both stylish and functional.