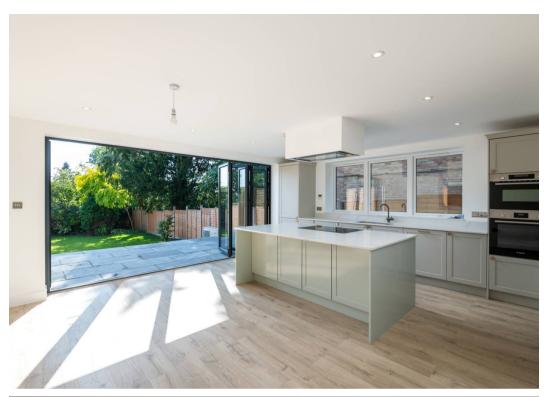

Situated in a sought-after location, this home enjoys close proximity to great schools and excellent transport links. The large driveway, complete with an electric car charging point, provides ample space for parking. Step outside to discover the expansive rear garden, stretching approximately 100 ft and featuring a raised patio area, perfect for al fresco dining and outdoor gatherings. The bespoke dove grey kitchen, luxurious quartz countertops, and high-end integrated appliances enhance the open-plan kitchen and dining area, creating a space that is both stylish and functional.