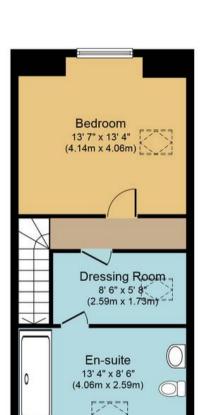

## 19a Gatton Park Road

This beautiful four-bedroom detached house offers a perfect blend of contemporary living and traditional charm. Boasting a 10-year new build warranty, this stunning property features a spacious kitchen family room, ideal for entertaining guests or relaxing with family. With over 1,800 sq ft of living space, this newly constructed home is one of just two homes available for sale. The property is equipped with underfloor heating, providing both comfort and energy efficiency via an air heat source pump.

Ground Floor Approximate Floor Area 688 sq. ft. (63.9 sq. m.)

Second Floor Approximate Floor Area 438 sq. ft. (40.7 sq. m.)