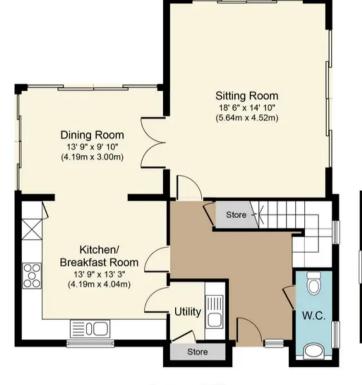

Inside, the ground floor comprises a spacious dual aspect sitting room, featuring sliding patio doors that open onto a patio area overlooking the lake. There is also a dual aspect dining room, which is open plan to the kitchen/breakfast room. The kitchen comes fully equipped with integrated appliances, and leads to a utility room for added convenience.

Council Tax band: G Tenure: Freehold

Garage Approximate Floor Area 313 sq. ft. (29.1 sq. m.)

Ground Floor Approximate Floor Area 864 sq. ft. (80.3 sq. m.)

First Floor Approximate Floor Area 756 sq. ft. (70.2 sq. m.)

## Lilley Mead, RH1 Approx. Gross Internal Floor Area 1808 sq. ft. (168 sq. m.) \* Excl. Garage

Whilst every attempt has been made to ensure the accuracy of the floor plan contained here, measurements of doors, windows, rooms and any other items are approximate and no responsibility is taken for any error, omission, or mis-statement. The measurements should not be relied upon for valuation, transaction and/or funding purposes This plan is for illustrative purposes only and should be used as such by any prospective purchaser or tenant.