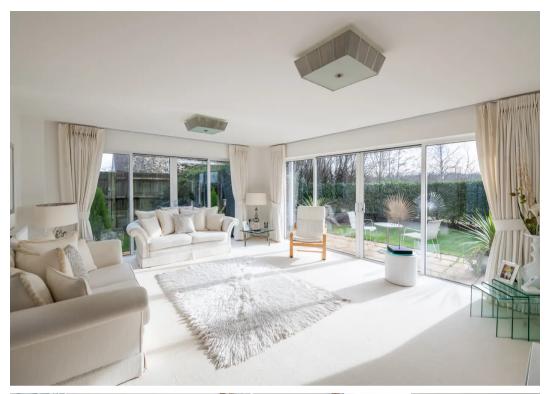

Inside, the ground floor comprises a spacious dual aspect sitting room, featuring sliding patio doors that open onto a patio area overlooking the lake. There is also a dual aspect dining room, which is open plan to the kitchen/breakfast room. The kitchen comes fully equipped with integrated appliances, and leads to a utility room for added convenience.