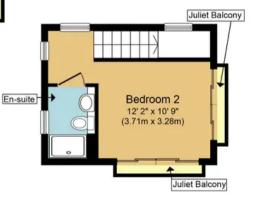

Moving to the first floor, there are three generously sized bedrooms, including the master with its vaulted ceiling, Velux windows, and sliding doors onto the balcony. The top floor offers either a fourth bedroom or a large third reception room. This versatile space is triple aspect, and features two Juliet balconies that offer stunning panoramic views across the lake.

Second Floor Approximate Floor Area 188 sq. ft. (17.5 sq. m.)