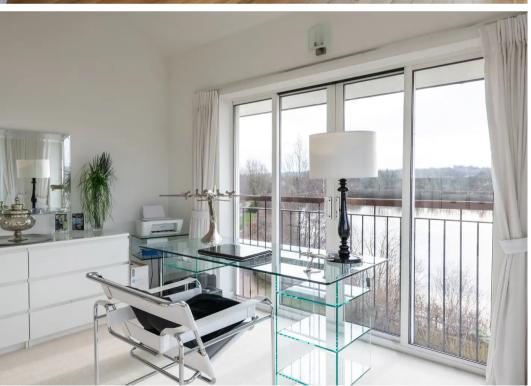

Moving to the first floor, there are three generously sized bedrooms, including the master with its vaulted ceiling, Velux windows, and sliding doors onto the balcony. The top floor offers either a fourth bedroom or a large third reception room. This versatile space is triple aspect, and features two Juliet balconies that offer stunning panoramic views across the lake.