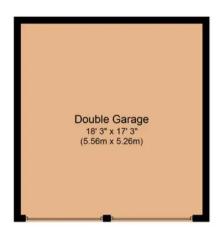

The property also benefits from a double garage, along with two allocated parking spaces, ensuring convenience and ease of access. Built in 2008, this former show home is situated in the highly sought-after Watercolour development. With its wrap around garden and position on the banks of the lake, this property offers a unique and picturesque setting.

Externally, the property boasts a wrap around garden, offering plenty of space for outdoor activities and entertaining. The double garage and two allocated parking spaces provide ample parking provisions for residents and guests.

Council Tax band: G Tenure: Freehold

Garage Approximate Floor Area 313 sq. ft. (29.1 sq. m.)

Ground Floor Approximate Floor Area 864 sq. ft. (80.3 sq. m.)

First Floor Approximate Floor Area 756 sq. ft. (70.2 sq. m.)