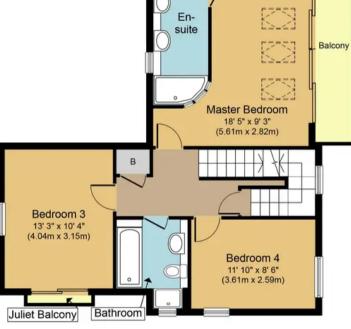

Moving to the first floor, there are three generously sized bedrooms, including the master with its vaulted ceiling, Velux windows, and sliding doors onto the balcony. The top floor offers either a fourth bedroom or a large third reception room. This versatile space is triple aspect, and features two Juliet balconies that offer stunning panoramic views across the lake.

Council Tax band: G Tenure: Freehold

Garage Approximate Floor Area 313 sq. ft. (29.1 sq. m.)

Ground Floor Approximate Floor Area 864 sq. ft. (80.3 sq. m.)

First Floor Approximate Floor Area 756 sq. ft. (70.2 sq. m.)

## Lilley Mead, RH1 Approx. Gross Internal Floor Area 1808 sq. ft. (168 sq. m.) \* Excl. Garage

Whilst every attempt has been made to ensure the accuracy of the floor plan contained here, measurements of doors, windows, rooms and any other items are approximate and no responsibility is taken for any error, omission, or mis-statement. The measurements should not be relied upon for valuation, transaction and/or funding purposes This plan is for illustrative purposes only and should be used as such by any prospective purchaser or tenant.