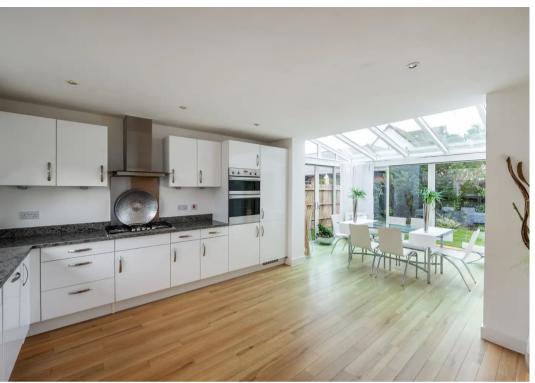

Inside, the ground floor comprises a spacious dual aspect sitting room, featuring sliding patio doors that open onto a patio area overlooking the lake. There is also a dual aspect dining room, which is open plan to the kitchen/breakfast room. The kitchen comes fully equipped with integrated appliances, and leads to a utility room for added convenience.