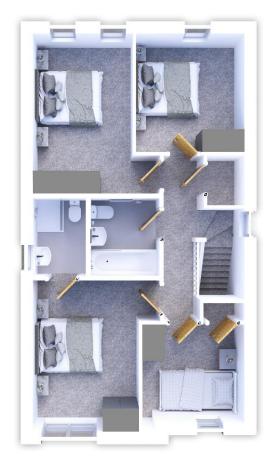

## **FIRST FLOOR**

| Bedroom 1 | 4.05m x 2.86m |
|-----------|---------------|
| Bedroom 2 | 3.18m x 2.92m |
| Bedroom 3 | 2.75m x 2.65m |
| Bedroom 4 | 4.31m x 2.70m |
| Bathroom  | 2.69m x 3.08m |
| Ensuite   | 2.14m x 1.46m |

Please note, floorplans and dimensions are taken from architectural drawings and are for illustrative purposes only.