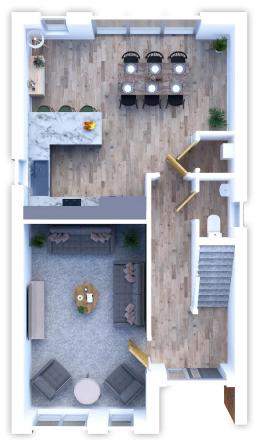

## **GROUND FLOOR**

| Kitchen/Dining | 5.25m x 5.68m |
|----------------|---------------|
| Lounge         | 5.32m x 3.33m |
| Utility        | 1.04m x 1.06m |
| WC             | 1.35m x 0.98m |
| Utility        | 1.04m x 1.06m |

Please note, floorplans and dimensions are taken from architectural drawings and are for illustrative purposes only.