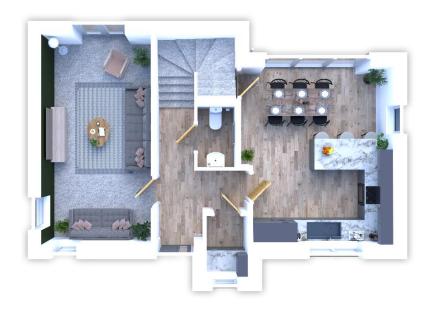

| Kitchen/Dining | 5.02m x 4.28m |
|----------------|---------------|
| Lounge         | 5.81m x 3.09m |
| Utility        | 1.19m x 1.76m |
| WC             | 1.10m x 1.20m |