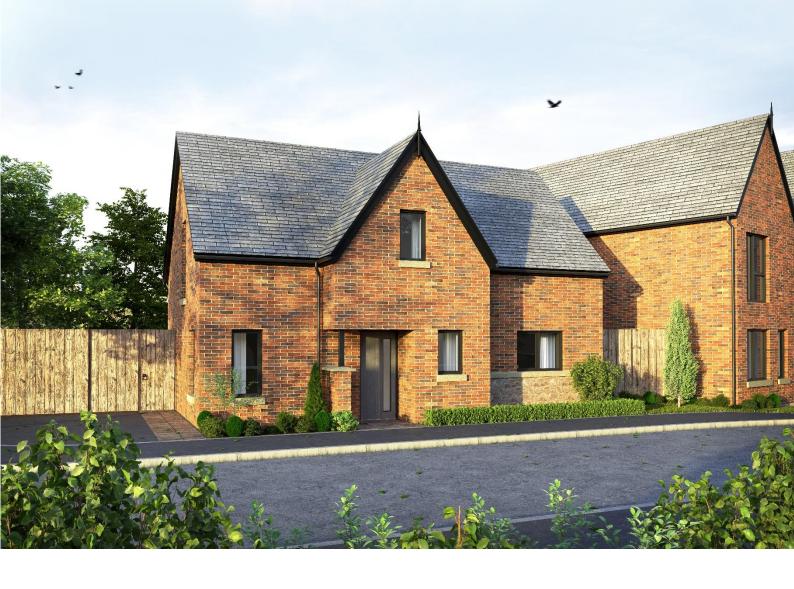

## The Brandon

3 BEDROOM HOME

Plot 1



Haven Lane, Moorside, Oldham





## **KEY FEATURES**

10 year NHBC Warranty

- Bosch appliances including fridge freezer, oven, hob and dishwasher
- soft closing cupboard doors and drawers as standard
- Chrome switches and sockets to the ground floor
- Karndean flooring to kitchen, dining room, hallways and all wetrooms
- Porcelanosa wall tiling
- Optional upgrades are available dependent on build stage.



| Kitchen/Dining | 5.02m x 4.28m |
|----------------|---------------|
| Lounge         | 5.81m x 3.09m |
| Utility        | 1.19m x 1.76m |
| WC             | 1.10m x 1.20m |



## **FIRST FLOOR**

| Bedroom 1 | 4.00m x 3.15m |
|-----------|---------------|
| Bedroom 2 | 5.78m x 3.15m |
| Bedroom 3 | 3.50m x 3.14m |
| Bathroom  | 2.25m x 1.95