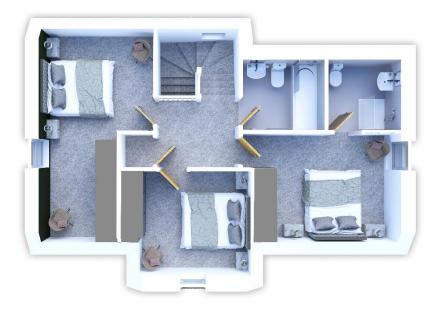

## **FIRST FLOOR**

| Bedroom 1 | 4.00m x 3.15m |
|-----------|---------------|
| Bedroom 2 | 5.78m x 3.15m |
| Bedroom 3 | 3.50m x 3.14m |
| Bathroom  | 2.25m x 1.95m |
| Ensuite   | 2.25m x 1.95m |

Please note, floorplans and dimensions are taken from architectural drawings and are for illustrative purposes only.