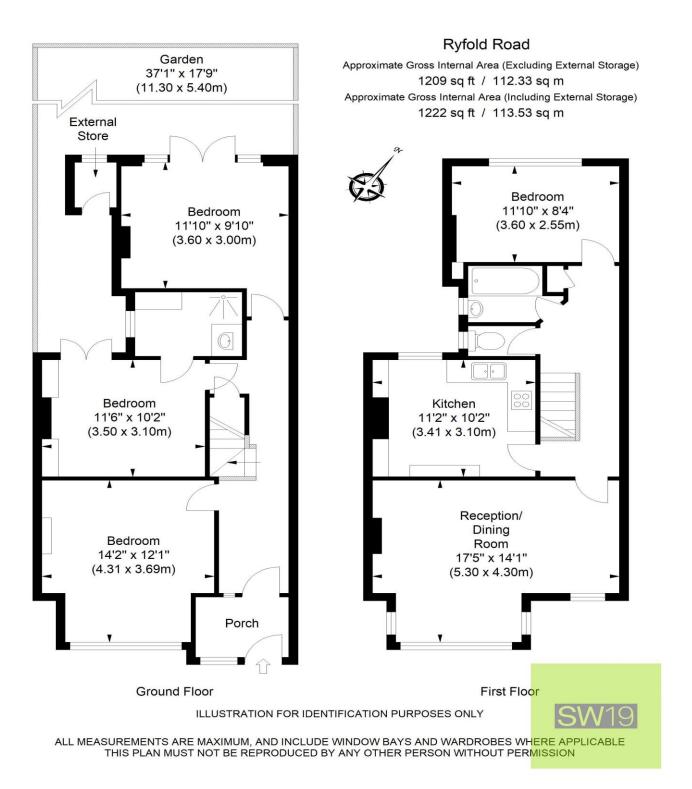

SW19 Estate Agents are delighted to present a unique opportunity to acquire a property located on one of the most sought-after roads within the Wimbledon Park Grid. This four-bedroom house is a rare find, offering incredible potential for those seeking a blank canvas to create their dream home. Currently, the property requires total modernisation and features an unconventional layout. The kitchen and reception room are situated on the first floor, while the bedrooms are spread across the lower and upper levels. However, with the extensive possibilities for reconfiguration (subject to planning), you have the freedom to design the space exactly as you envision. Whether you choose to maintain its existing charm or completely transform the layout, this property offers boundless potential to create a home tailored to your lifestyle.