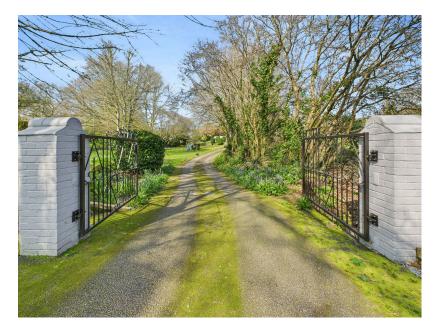

## Pennys Lane, Par, PL24 £550,000

- Detached Bungalow
- Lounge with Log Burner
- Large Kitchen/Breakfast Room
- Bathroom
- Viewing Essential To Appreciate

- Large Gardens
- Separate Dining Room
- Three Double Bedrooms
- Utility Room

A RARE OPPORTUNITY!! A Three Double Bedroom Detached Bungalow set up a private driveway set in a plot just over 0.5 acres in total. This Refurbished Property needs to be viewed to appreciate the accommodation on offer. Accommodation comprises Entrance Hall, Lounge, Dining Room, Extended Kitchen/Breakfast Room, Utility Room, Three Double Bedrooms, Bathroom, Ample Parking & Garage.