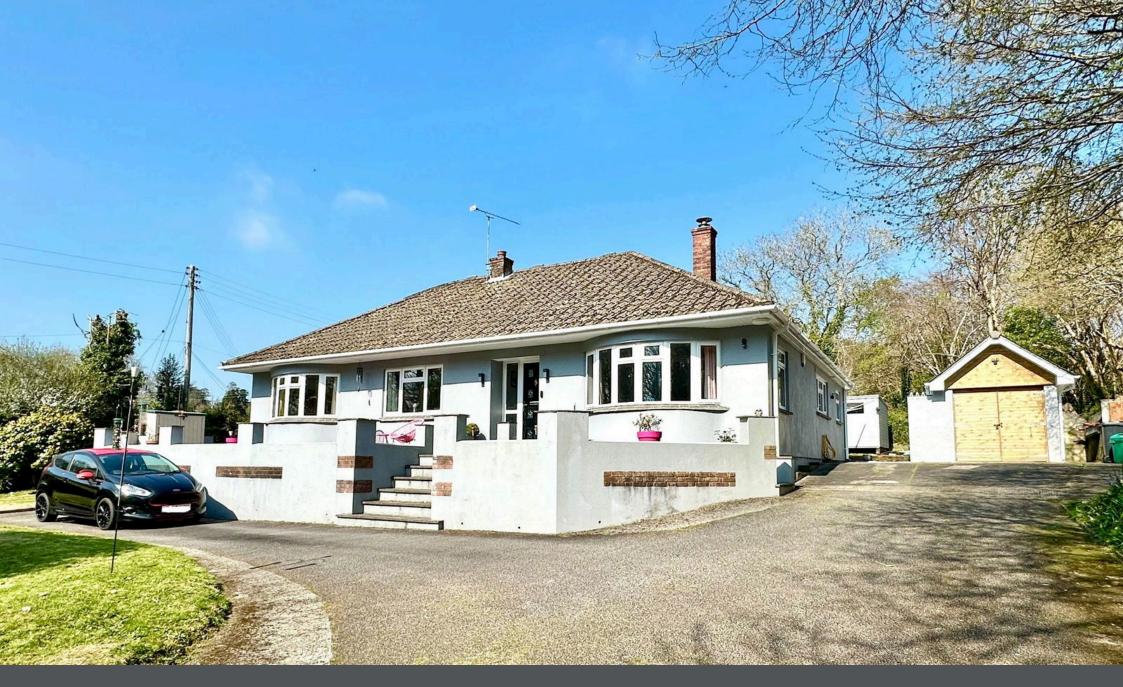

## Pennys Lane, Par, PL24 £550,000

- Detached Bungalow
- Lounge with Log Burner
- Large Kitchen/Breakfast Room
- Bathroom
- Viewing Essential To Appreciate

- Large Gardens
- Separate Dining Room
- Three Double Bedrooms
- Utility Room

A RARE OPPORTUNITY!! A Three Double Bedroom Detached Bungalow set up a private driveway set in a plot just over 0.5 acres in total. This Refurbished Property needs to be viewed to appreciate the accommodation on offer. Accommodation comprises Entrance Hall, Lounge, Dining Room, Extended Kitchen/Breakfast Room, Utility Room, Three Double Bedrooms, Bathroom, Ample Parking & Garage.