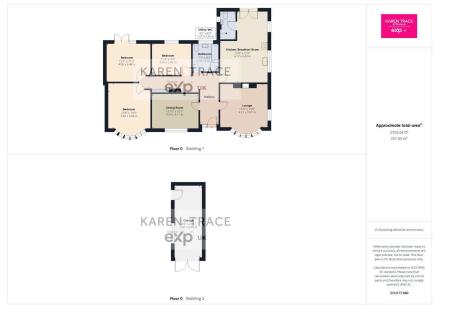

## Pennys Lane, Par, PL24 £550,000

- Detached Bungalow
- Lounge with Log Burner
- Large Kitchen/Breakfast Room
- Bathroom
- Viewing Essential To Appreciate

- Large Gardens
- Separate Dining Room
- Three Double Bedrooms
- Utility Room

A RARE OPPORTUNITY!! A Three Double Bedroom Detached Bungalow set up a private driveway set in a plot just over 0.5 acres in total. This Refurbished Property needs to be viewed to appreciate the accommodation on offer. Accommodation comprises Entrance Hall, Lounge, Dining Room, Extended Kitchen/Breakfast Room, Utility Room, Three Double Bedrooms, Bathroom, Ample Parking & Garage.