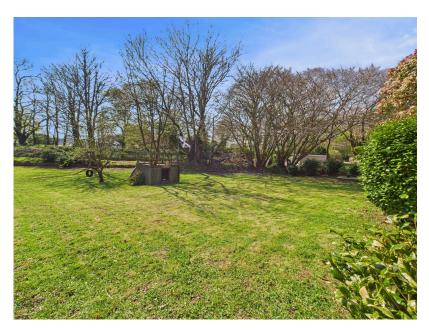

## Pennys Lane, Par, PL24 £550,000

- Detached Bungalow
- Lounge with Log Burner
- Large Kitchen/Breakfast Room
- Bathroom
- Viewing Essential To Appreciate

- Large Gardens
- Separate Dining Room
- Three Double Bedrooms
- Utility Room

A RARE OPPORTUNITY!! A Three Double Bedroom Detached Bungalow set up a private driveway set in a plot just over 0.5 acres in total. This Refurbished Property needs to be viewed to appreciate the accommodation on offer. Accommodation comprises Entrance Hall, Lounge, Dining Room, Extended Kitchen/Breakfast Room, Utility Room, Three Double Bedrooms, Bathroom, Ample Parking & Garage.