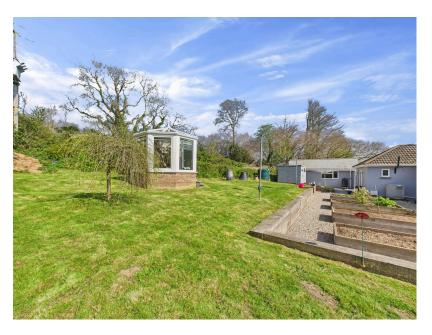

## Pennys Lane, Par, PL24 £550,000

- Detached Bungalow
- Lounge with Log Burner
- Large Kitchen/Breakfast Room
- Bathroom
- Viewing Essential To Appreciate

- Large Gardens
- Separate Dining Room
- Three Double Bedrooms
- Utility Room

A RARE OPPORTUNITY!! A Three Double Bedroom Detached Bungalow set up a private driveway set in a plot just over 0.5 acres in total. This Refurbished Property needs to be viewed to appreciate the accommodation on offer. Accommodation comprises Entrance Hall, Lounge, Dining Room, Extended Kitchen/Breakfast Room, Utility Room, Three Double Bedrooms, Bathroom, Ample Parking & Garage.