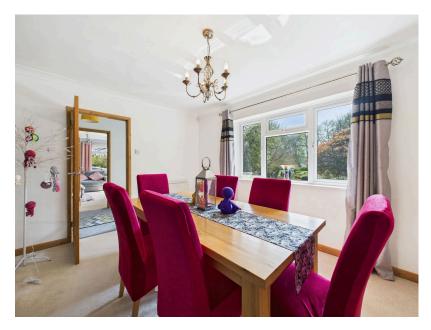

## Pennys Lane, Par, PL24 £550,000

- Detached Bungalow
- Lounge with Log Burner
- Large Kitchen/Breakfast Room
- Bathroom
- Viewing Essential To Appreciate

- Large Gardens
- Separate Dining Room
- Three Double Bedrooms
- Utility Room

A RARE OPPORTUNITY!! A Three Double Bedroom Detached Bungalow set up a private driveway set in a plot just over 0.5 acres in total. This Refurbished Property needs to be viewed to appreciate the accommodation on offer. Accommodation comprises Entrance Hall, Lounge, Dining Room, Extended Kitchen/Breakfast Room, Utility Room, Three Double Bedrooms, Bathroom, Ample Parking & Garage.