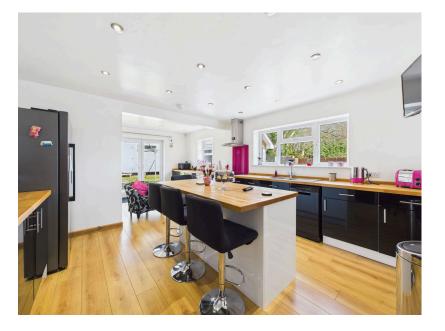

## Pennys Lane, Par, PL24 £550,000

- Detached Bungalow
- Lounge with Log Burner
- Large Kitchen/Breakfast Room
- Bathroom
- Viewing Essential To Appreciate

- Large Gardens
- Separate Dining Room
- Three Double Bedrooms
- Utility Room

A RARE OPPORTUNITY!! A Three Double Bedroom Detached Bungalow set up a private driveway set in a plot just over 0.5 acres in total. This Refurbished Property needs to be viewed to appreciate the accommodation on offer. Accommodation comprises Entrance Hall, Lounge, Dining Room, Extended Kitchen/Breakfast Room, Utility Room, Three Double Bedrooms, Bathroom, Ample Parking & Garage.