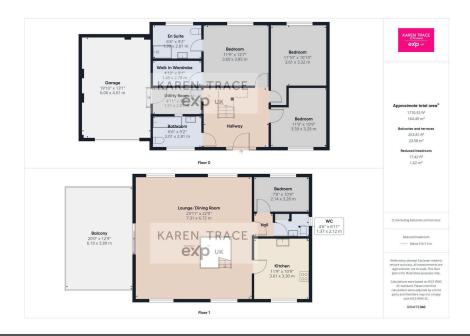

• Large Principle Bedroom with • Open Plan Lounge/Dining Walk in Wardrobe and En room Suite

Kitchen

Gardens

Parking & Garage

No Onward Chain

NO ONWARD CHAIN! A Spacious Modern Reverse Living Detached House located away from the main road. Accommodation briefly comprises Entrance Hall, Downstairs Bathroom, Four Bedrooms- Principle Bedroom with Walk in Wardrobe & En Suite, Utility Room, Spacious Kitchen, Lounge/ Dining Room, WC, Doors out to Sun Terrace, Gardens, Parking & Garage.