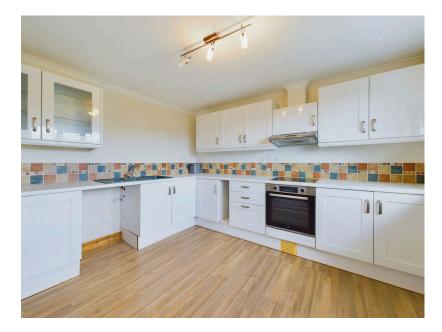

• Large Principle Bedroom with • Open Plan Lounge/Dining Walk in Wardrobe and En room Suite

Kitchen

Gardens

Parking & Garage

No Onward Chain

NO ONWARD CHAIN! A Spacious Modern Reverse Living Detached House located away from the main road. Accommodation briefly comprises Entrance Hall, Downstairs Bathroom, Four Bedrooms- Principle Bedroom with Walk in Wardrobe & En Suite, Utility Room, Spacious Kitchen, Lounge/ Dining Room, WC, Doors out to Sun Terrace, Gardens, Parking & Garage.