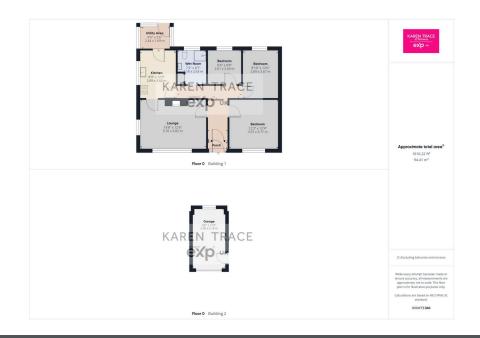

NO ONWARD CHAIN!! MUST VIEW!! Detached 3 Bedroom Bungalow in the Sought After Village of Trewoon. Accommodation briefly comprises of Entrance Hall, Kitchen, Utility Area, Large Spacious Lounge, 3 Good Size Bedrooms, bathroom modified to Wet Room, Large Front and Good Size Rear Gardens, Separate Garage and Long Driveway.