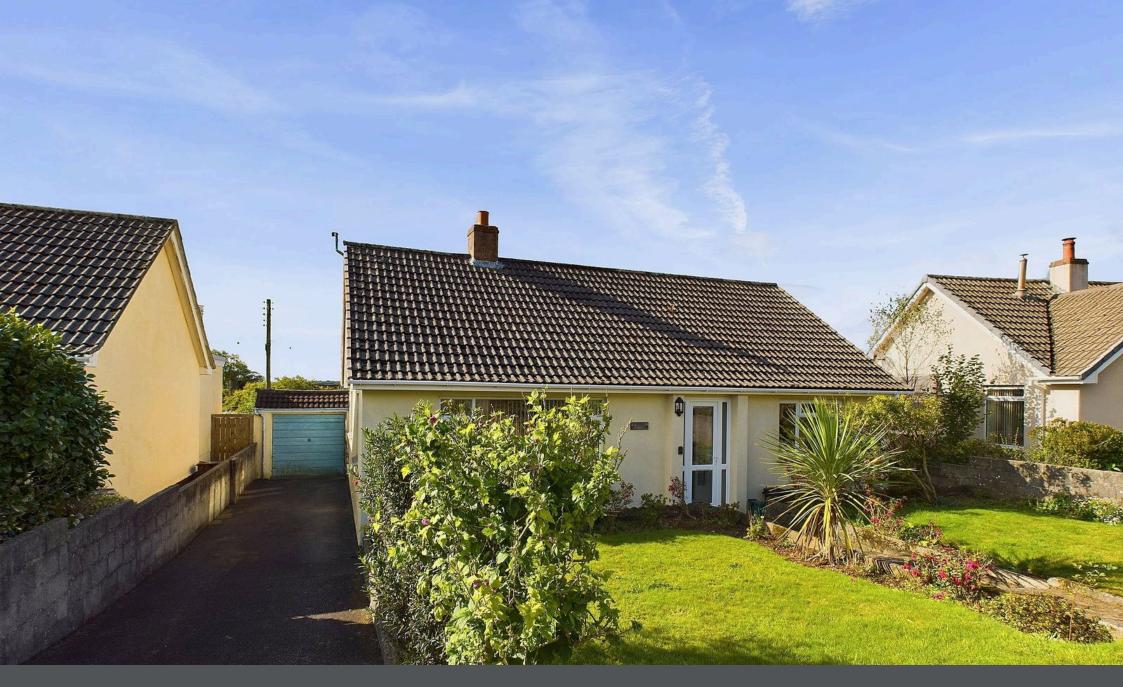

NO ONWARD CHAIN!! MUST VIEW!! Detached 3 Bedroom Bungalow in the Sought After Village of Trewoon. Accommodation briefly comprises of Entrance Hall, Kitchen, Utility Area, Large Spacious Lounge, 3 Good Size Bedrooms, bathroom modified to Wet Room, Large Front and Good Size Rear Gardens, Separate Garage and Long Driveway.