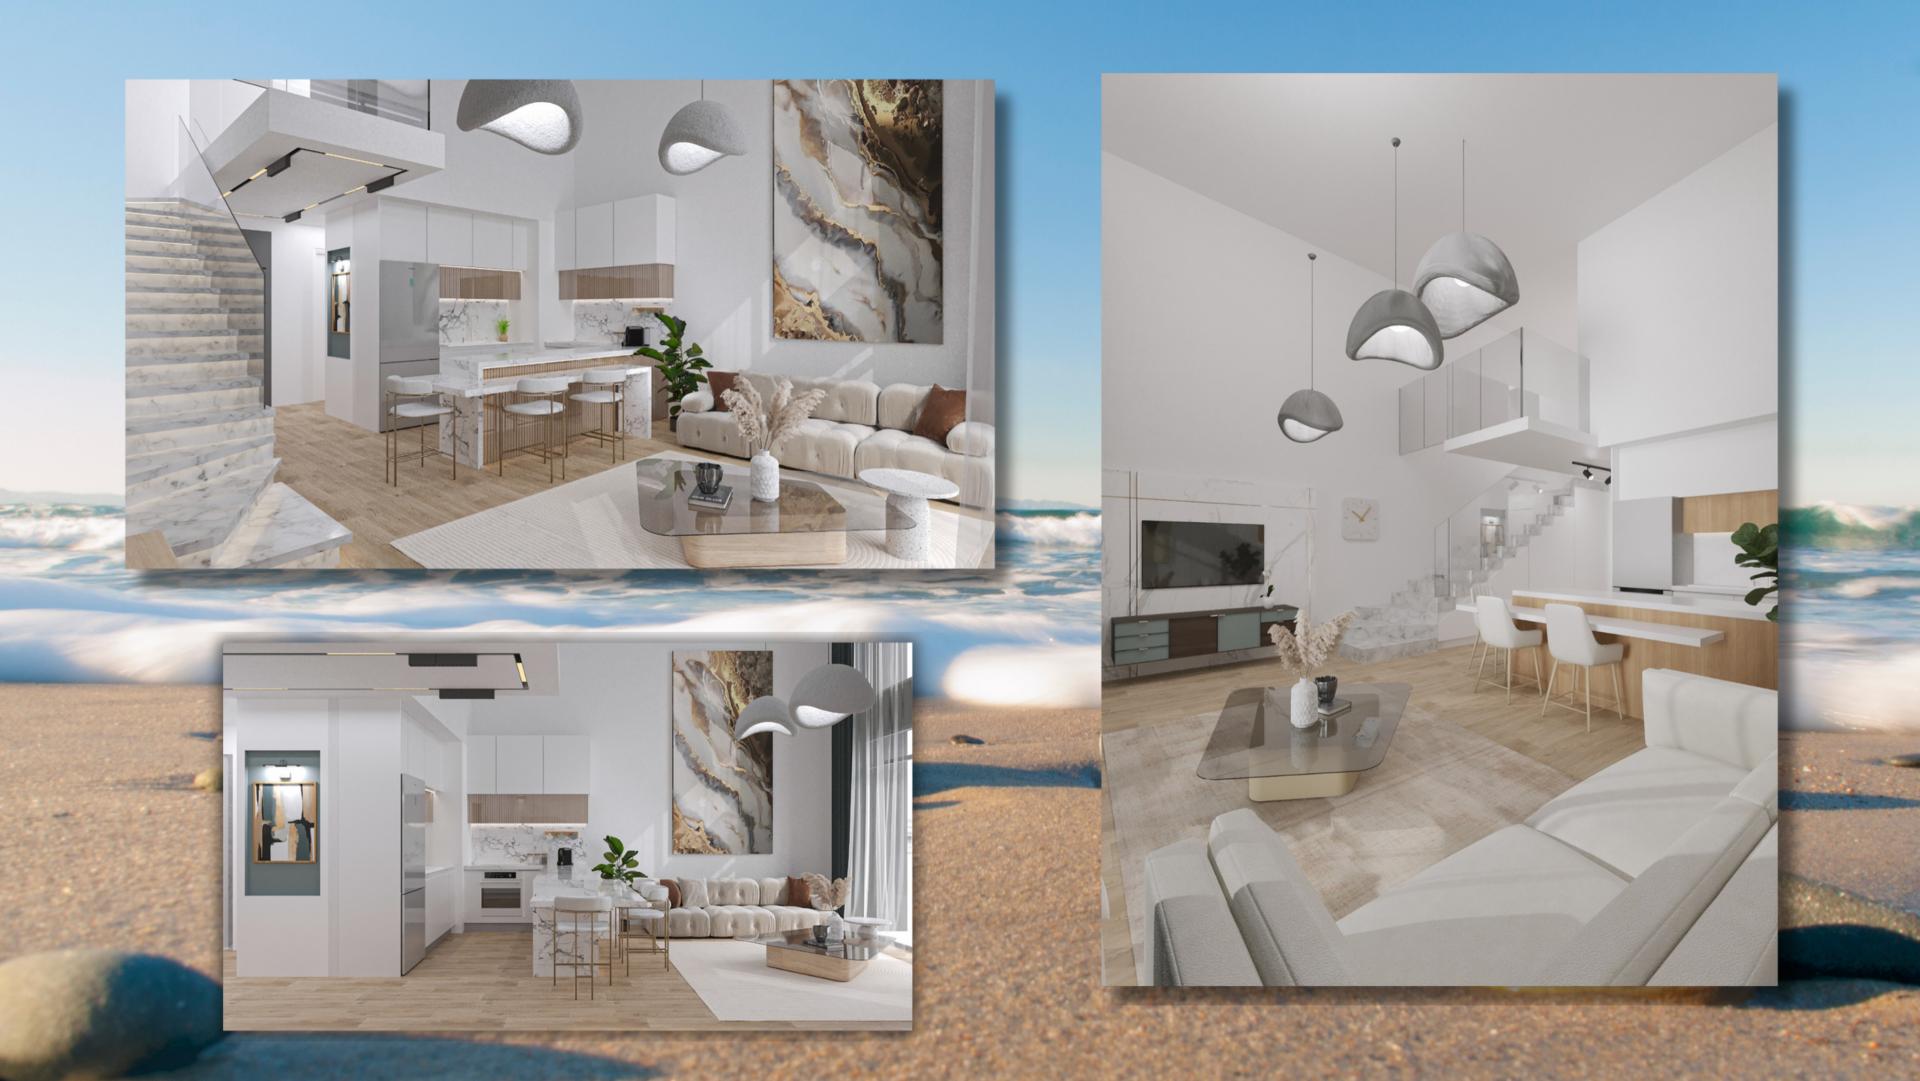

## 2 BEDROOM LOFT

Ground Floor

Living Room&Kitchen: 50 M2

W.C: 4 M2

Bedroom: 14 M2

Terrace: 20 M2

First Floor

Bedroom: 13 M2