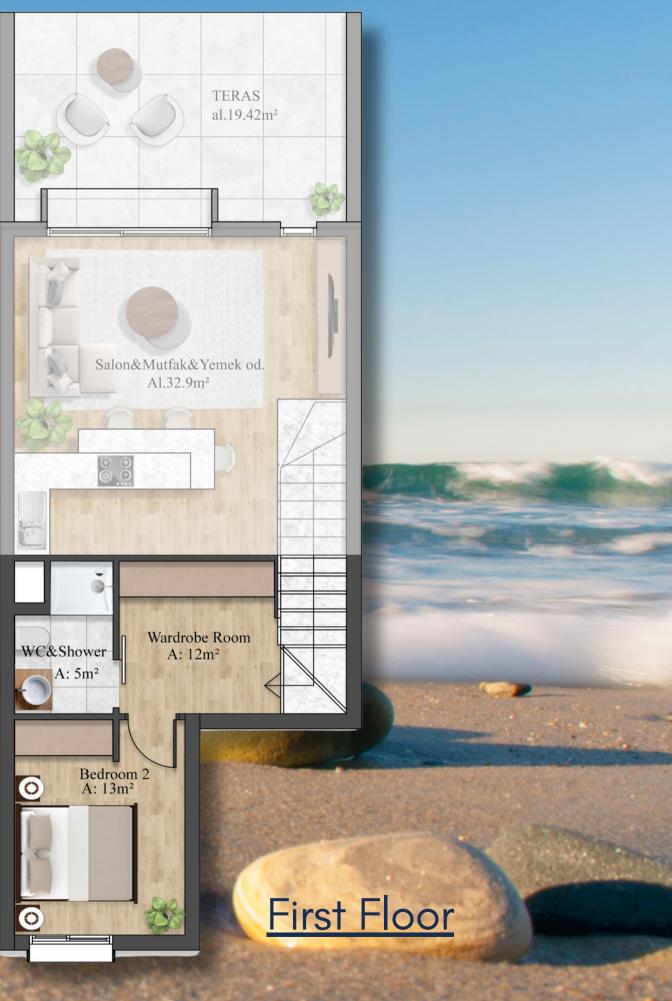

## 2 BEDROOM LOFT

Ground Floor

Living Room&Kitchen: 50 M2

W.C: 4 M2

Bedroom: 14 M2

Terrace: 20 M2

First Floor

Bedroom: 13 M2

W.C: 5 M2

Wardrobe Room: 12 M2

asfeninsaat asfenconstruction 00090 548 872 74 25 wasfen.net