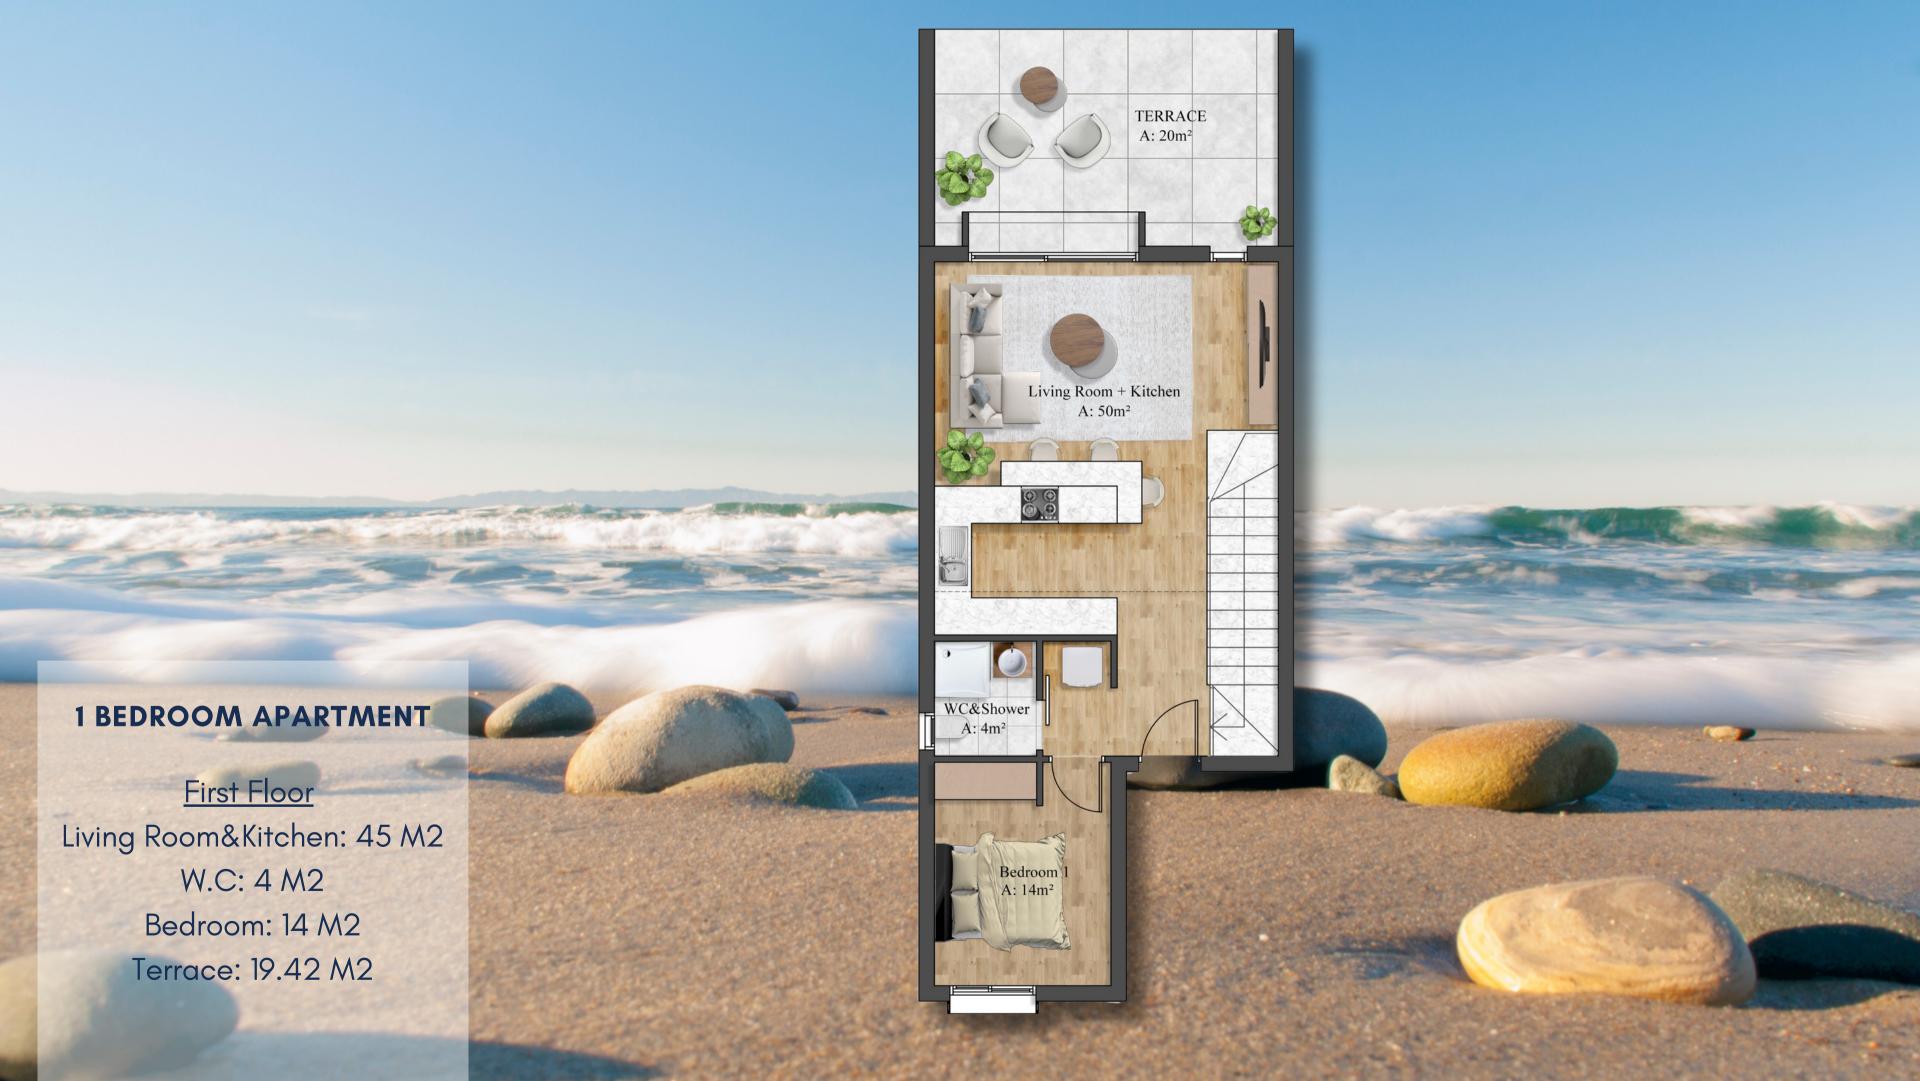

## TERRACE A: 20m<sup>2</sup> Living Room + Kitchen A: 50m<sup>2</sup> WC&Shower A: 4m<sup>2</sup> Bedroom 1 A: 14m<sup>2</sup> Ground Floor