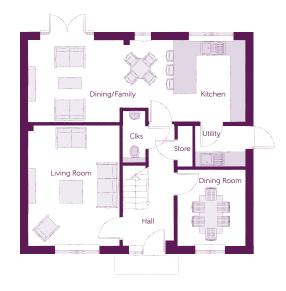

## Ground Floor

| 8.56m x 3.22m | 28'1" x 10'7'                                   |
|---------------|-------------------------------------------------|
| 3.59m x 4.74m | 11'9" x 15'7"                                   |
| 2.67m x 3.02m | 8′9″ x 9′11″                                    |
| 1.98m x 1.63m | 6'6" x 5'4"                                     |
| 0.90m x 2.06m | 3′0″ × 6′9″                                     |
|               | 3.59m x 4.74m<br>2.67m x 3.02m<br>1.98m x 1.63m |

Clks - Cloakroom WS - Wardrobe Space (suggestion only, wardrobe not included)