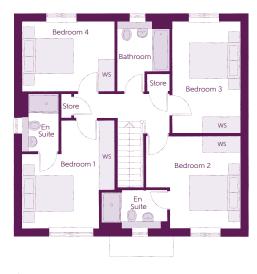

En suite to bedrooms 1 and 2

## First Floor

| Bedroom 1          | 3.65m x 4.26m                | 12'0" x 14'0                 |
|--------------------|------------------------------|------------------------------|
| Bedroom 1 En Suite | 1.44m x 2.28m                | 4′9″ x 7′6″                  |
| Bedroom 2          | 3.69m x 3.65m                | 12'1" x 12'0"                |
| Bedroom 2 En Suite | 2.60m x 1.53m                | 8'6" x 5'0"                  |
| Bedroom 3          | 2.66m x 4.38m                | 8'9" x 14'4"                 |
| Bedroom 4          | 3.65m x 2.71m                | 12′0″ x 8′11″                |
| Bathroom           | 2.08m x 2.71m<br>(max) (max) | 6′10″ × 8′11′<br>(max) (max) |

Clks - Cloakroom WS - Wardrobe Space (suggestion only, wardrobe not included)