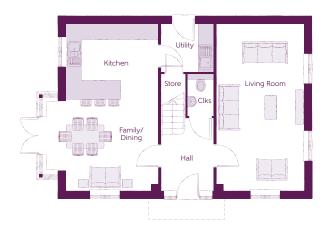

## Ground Floor

| Kitchen/Dining | 4.39m x 6.54m | 14'5" x 21'5 |
|----------------|---------------|--------------|
| Living Room    | 3.42m x 6.54m | 11'3" x 21'5 |
| Utility        | 2.03m x 1.87m | 6′8″ x 6′2′  |
| Cloakroom      | 1.00m x 1.65m | 3′3″ × 5′5″  |

Clks - Cloakroom WS - Wardrobe Space (suggestion only, wardrobe not included)