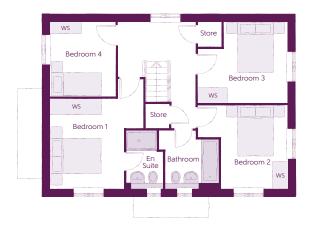

## First Floor

| Bedroom 1          | 3.66m x 3.52m | 12'0" x 11'7' |
|--------------------|---------------|---------------|
| Bedroom 1 En Suite | 1.44m x 2.25m | 4'9" x 7'5"   |
| Bedroom 2          | 3.53m x 3.27m | 11'7" x 10'9' |
| Bedroom 3          | 3.53m x 3.18m | 11'7" x 10'5' |
| Bedroom 4          | 2.58m x 2.93m | 8'6" x 9'7"   |
| Bathroom           | 2.35m x 2.25m | 7'9" x 7'5"   |

Clks - Cloakroom WS - Wardrobe Space (suggestion only, wardrobe not included)