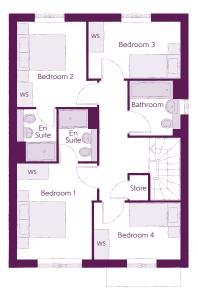

Cloakroom

En suite to bedrooms 1 and 2

## First Floor

| Bedroom 1          | 3.19m x 3.78m | 10'5" x 12'5  |
|--------------------|---------------|---------------|
| Bedroom 1 En Suite | 1.56m x 2.05m | 5′1″ x 6′9″   |
| Bedroom 2          | 2.73m x 3.35m | 9′0″ × 11′0″  |
| Bedroom 2 En Suite | 1.54m x 2.05m | 5′1″ x 6′9″   |
| Bedroom 3          | 3.60m x 2.25m | 11′10″ × 7′4″ |
| Bedroom 4          | 3.40m x 2.22m | 11'2" × 7'4"  |
| Bathroom           | 1.98m x 2.15m | 6′6″ × 7′1″   |
|                    |               |               |

Clks - Cloakroom WS - Wardrobe Space (suggestion only, wardrobe not included)

The Items shown in this key may be subject to change, and positions could vary from those indicated on this floorplan. Please refer to Sales Advisor for details of your selected plot. Computer generated image shown overleaf. External finishes, landscaping and configuration may vary from plot to pilo It Please refer to Sales Advisor for further details. All dimensions are approximate and should not be used for capted sizes, applicable expaces or furniture. We operate a policy of continuous improvement and individual features such as kitchen and bathroom layors, windows, garages and deteational retainments may usy from time to time. Consequently these particulars should be traeted as general guidance only and do not constitute a contract or a warrant RECREAT/305/00/2016/C.