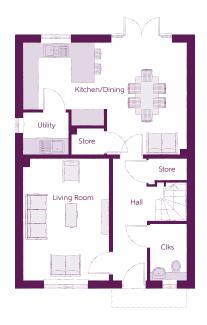

## Ground Floor

| Kitchen/Dining | 6.42m x 4.42m | 21'1" x 14'6  |
|----------------|---------------|---------------|
| Living Room    | 3.39m x 4.77m | 11'1" × 15'8" |
| Utility        | 1.78m x 1.61m | 5′10″ x 5′3′  |
| Cloakroom      | 1.46m x 2.22m | 4′10″ × 7′4′  |

Clks - Cloakroom WS - Wardrobe Space (suggestion only, wardrobe not included)

The Items shown in this key may be subject to change, and positions could vary from those indicated on this floorplan. Please refer to Sales Advisor for details of your selected plot. Computer generated image shown overleaf. External finishes, landscaping and configuration may vary from plot to pilo It Please refer to Sales Advisor for further details. All dimensions are approximate and should not be used for capted sizes, applicable expaces or furniture. We operate a policy of continuous improvement and individual features such as kitchen and bathroom layors, windows, garages and deteational retainments may usy from time to time. Consequently these particulars should be traeted as general guidance only and do not constitute a contract or a warrant RECREAT/305/00/2016/C.