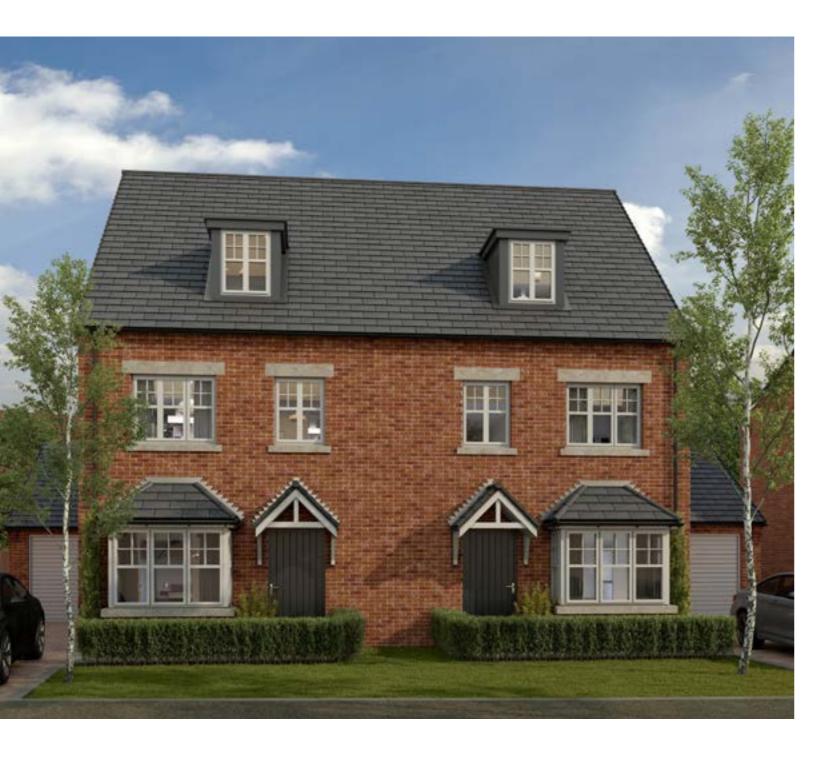

### THE DERRY

3 BEDROOM | 1 BATHROOM | SEMI-DETACHED

PLOTS: 15,16,17,18,43,44,54,55,56,57

### THE CULLEN

3 BEDROOM | 2 BATHROOM | SEMI-DETACHED | PLOTS: 05,06,21,22,47,66

| PROPERTY DIMENSIONS | m m             | Ft                   |
|---------------------|-----------------|----------------------|
| KITCHEN/DINING      | 5,809 X 4,020MM | 19'1" X 13'2"        |
| LIVING              | 5,809 X 3,345MM | 11′0″ X 19′1″        |
| BEDROOM 1           | 4,516 X 3,028MM | 14'10" X 9'11" (MAX) |
| BEDROOM 2           | 2,823 X 3,402MM | 9′3″ X 11′2″         |
| BEDROOM 3           | 2,893 X 3,195MM | 9'6" X 10'6" (MAX)   |