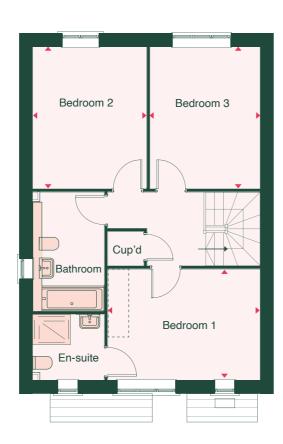

### FIRST FLOOR

### FIRST FLOOR

| PROPERTY DIMENSIONS | m m             | Ft                    |
|---------------------|-----------------|-----------------------|
| KITCHEN/DINING      | 4,979 X 3,666MM | 14'4" X 12' 0" (MAX)  |
| LIVING              | 4,300 X 2,788MM | 14′ 1″ X 9′ 2″        |
| BEDROOM 1           | 5,859 X 3,258MM | 19' 3" X 10' 8" (MAX) |
| BEDROOM 2           | 4,111 X 2,798MM | 13′ 6″ X 9′ 2″ (MAX)  |
| BEDROOM 3           | 3,855 X 2,798MM | 12′ 8″ X 9′ 2″        |
| STUDY               | 2,088 X 2,590MM | 6′11″ X 8′ 8″         |