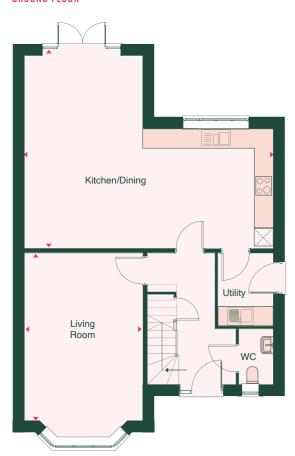

### THE HOWTH

4 BEDROOM | 2 BATHROOM | DETACHED | PLOTS: 02,12,13,73,74,77,78

### GROUND FLOOR

### FIRST FLOOR

| PROPERTY DIMENSIONS | mm              | Ft                  |
|---------------------|-----------------|---------------------|
| KITCHEN/DINING      | 7,721 X 5,974MM | 25'4" X 19'7" (MAX) |
| LIVING              | 3,671 X 5,197MM | 12′1″ X 17′1″       |
| UTILITY             | 1,722 X 2,257MM | 5′8″ X 7′5″         |
| BEDROOM 1           | 3,671 X 4,890MM | 12'1" X 16'1" (MAX) |
| BEDROOM 2           | 3,957 X 3,574MM | 13'0" X 11'9"       |
| BEDROOM 3           | 3,671 X 3,328MM | 12′1″ X 10′11″      |
| BEDROOM 4           | 2,807 X 4,279MM | 9'4" X 14'0"        |