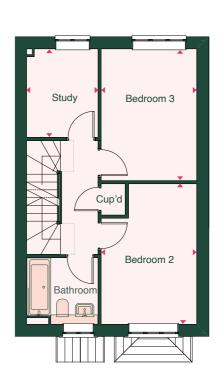

### THE GREYSTONES

4 BEDROOM | 1 BATHROOM | SEMI-DETACHED

PLOTS: 19,20,45,46,52,53

### FIRST FLOOR

| PROPERTY DIMENSIONS | m m             | Ft                    |
|---------------------|-----------------|-----------------------|
| KITCHEN/DINING      | 4,979 X 3,666MM | 14'4" X 12' 0" (MAX)  |
| LIVING              | 4,300 X 2,788MM | 14′ 1″ X 9′ 2″        |
| BEDROOM 1           | 5,859 X 3,258MM | 19' 3" X 10' 8" (MAX) |
| BEDROOM 2           | 4,111 X 2,798MM | 13′ 6″ X 9′ 2″ (MAX)  |
| BEDROOM 3           | 3,855 X 2,798MM | 12′ 8″ X 9′ 2″        |
| STUDY               | 2,088 X 2,590MM | 6′11″ X 8′ 8″         |