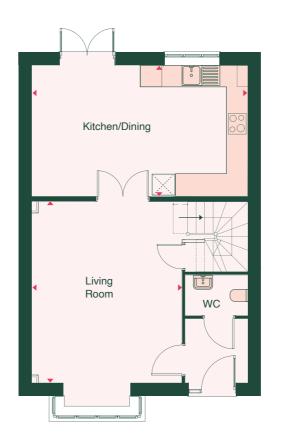

### THE DERRY

3 BEDROOM | 1 BATHROOM | SEMI-DETACHED

PLOTS: 15,16,17,18,43,44,54,55,56,57

### GROUND FLOOR

### FIRST FLOOR

| PROPERTY DIMENSIONS | mm              | Ft               |
|---------------------|-----------------|------------------|
| KITCHEN             | 4,417 X 2,856MM | 14'6" X 9' 4"    |
| LIVING/DINING       | 3,190 X 5,447MM | 10′ 6″ X 17′ 10″ |
| BEDROOM 1           | 4,417 X 2,699MM | 14'6" X 8' 10"   |
| BEDROOM 2           | 2,212 X 2,856MM | 7′ 3″ X 9′ 4″    |
| BEDROOM 3           | 2,112 X 2,856MM | 6′ 11″ X 9′ 4″   |