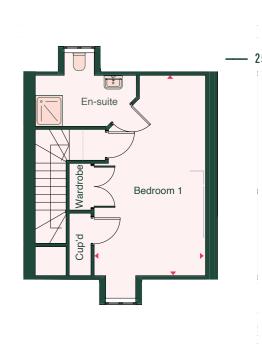

### THE GREYSTONES

4 BEDROOM | 1 BATHROOM | SEMI-DETACHED

PLOTS: 19,20,45,46,52,53

### FIRST FLOOR

| PROPERTY DIMENSIONS | m m             | Ft                    |
|---------------------|-----------------|-----------------------|
| KITCHEN/DINING      | 4,979 X 3,666MM | 14'4" X 12' 0" (MAX)  |
| LIVING              | 4,300 X 2,788MM | 14′ 1″ X 9′ 2″        |
| BEDROOM 1           | 5,859 X 3,258MM | 19' 3" X 10' 8" (MAX) |
| BEDROOM 2           | 4,111 X 2,798MM | 13′ 6″ X 9′ 2″ (MAX)  |
| BEDROOM 3           | 3,855 X 2,798MM | 12′ 8″ X 9′ 2″        |
| STUDY               | 2,088 X 2,590MM | 6′11″ X 8′ 8″         |