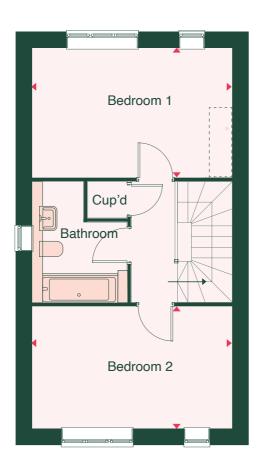

### THE DERRY

3 BEDROOM | 1 BATHROOM | SEMI-DETACHED

PLOTS: 15,16,17,18,43,44,54,55,56,57

### FIRST FLOOR

| PROPERTY DIMENSIONS | mm              | Ft               |
|---------------------|-----------------|------------------|
| KITCHEN             | 4,417 X 2,856MM | 14'6" X 9' 4"    |
| LIVING/DINING       | 3,190 X 5,447MM | 10′ 6″ X 17′ 10″ |
| BEDROOM 1           | 4,417 X 2,856MM | 14'6" X 9' 4"    |
| BEDROOM 2           | 4,417 X 2,699MM | 14'6" X 8'10"    |