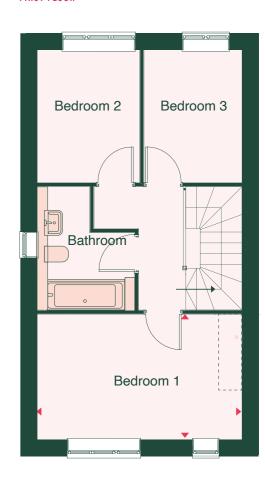

### THE DERRY

3 BEDROOM | 1 BATHROOM | SEMI-DETACHED

PLOTS: 15,16,17,18,43,44,54,55,56,57

### FIRST FLOOR

| PROPERTY DIMENSIONS | mm              | Ft               |
|---------------------|-----------------|------------------|
| KITCHEN             | 4,417 X 2,856MM | 14'6" X 9' 4"    |
| LIVING/DINING       | 3,190 X 5,447MM | 10′ 6″ X 17′ 10″ |
| BEDROOM 1           | 4,417 X 2,699MM | 14'6" X 8' 10"   |
| BEDROOM 2           | 2,212 X 2,856MM | 7′ 3″ X 9′ 4″    |
| BEDROOM 3           | 2,112 X 2,856MM | 6′ 11″ X 9′ 4″   |