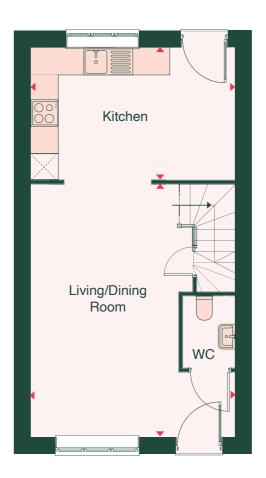

### THE DERRY

3 BEDROOM | 1 BATHROOM | SEMI-DETACHED

PLOTS: 15,16,17,18,43,44,54,55,56,57

### GROUND FLOOR

### FIRST FLOOR

| PROPERTY DIMENSIONS | mm              | Ft               |
|---------------------|-----------------|------------------|
| KITCHEN             | 4,417 X 2,856MM | 14'6" X 9' 4"    |
| LIVING/DINING       | 3,190 X 5,447MM | 10′ 6″ X 17′ 10″ |
| BEDROOM 1           | 4,417 X 2,856MM | 14'6" X 9' 4"    |
| BEDROOM 2           | 4,417 X 2,699MM | 14'6" X 8'10"    |