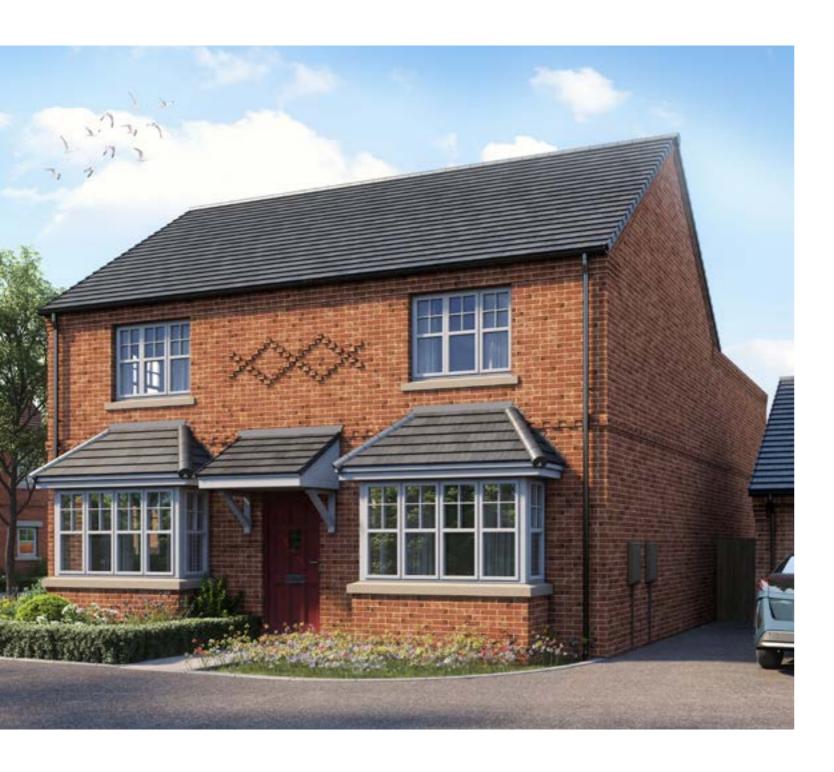

### 3 BED

The Derry

Plots: 15,16,17,18,43,44,54,55,56,57

The Clara

Plots: 09,10,23,24,25,26,79,80,83,84

The Cullen

Plots: 05,06,21,22,47,66

The Emyvale

### THE CULLEN

3 BEDROOM | 2 BATHROOM | SEMI-DETACHED | PLOTS: 05,06,21,22,47,66

| PROPERTY DIMENSIONS | m m             | Ft                   |
|---------------------|-----------------|----------------------|
| KITCHEN/DINING      | 5,809 X 4,020MM | 19'1" X 13'2"        |
| LIVING              | 5,809 X 3,345MM | 11′0″ X 19′1″        |
| BEDROOM 1           | 4,516 X 3,028MM | 14'10" X 9'11" (MAX) |
| BEDROOM 2           | 2,823 X 3,402MM | 9′3″ X 11′2″         |
| BEDROOM 3           | 2,893 X 3,195MM | 9'6" X 10'6" (MAX)   |