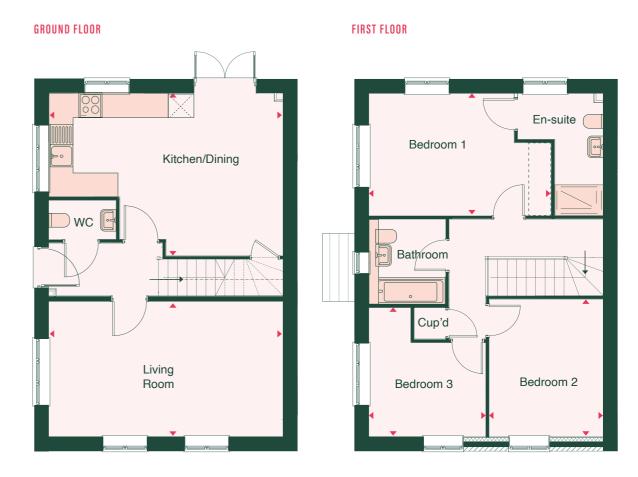

### THE DERRY

3 BEDROOM | 1 BATHROOM | SEMI-DETACHED

PLOTS: 15,16,17,18,43,44,54,55,56,57

### GROUND FLOOR

### FIRST FLOOR

| PROPERTY DIMENSIONS | mm              | Ft               |
|---------------------|-----------------|------------------|
| KITCHEN             | 4,417 X 2,856MM | 14'6" X 9' 4"    |
| LIVING/DINING       | 3,190 X 5,447MM | 10′ 6″ X 17′ 10″ |
| BEDROOM 1           | 4,417 X 2,699MM | 14'6" X 8' 10"   |
| BEDROOM 2           | 2,212 X 2,856MM | 7′ 3″ X 9′ 4″    |
| BEDROOM 3           | 2,112 X 2,856MM | 6′ 11″ X 9′ 4″   |