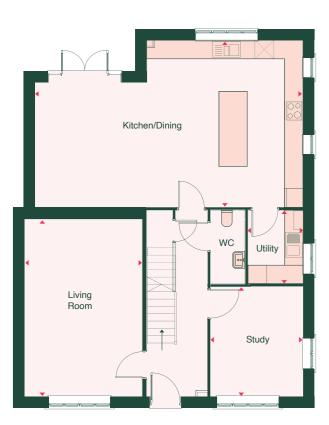

### THE DERRY

3 BEDROOM | 1 BATHROOM | SEMI-DETACHED

PLOTS: 15,16,17,18,43,44,54,55,56,57

### GROUND FLOOR

### FIRST FLOOR

| PROPERTY DIMENSIONS | mm              | Ft               |
|---------------------|-----------------|------------------|
| KITCHEN             | 4,417 X 2,856MM | 14'6" X 9' 4"    |
| LIVING/DINING       | 3,190 X 5,447MM | 10′ 6″ X 17′ 10″ |
| BEDROOM 1           | 4,417 X 2,699MM | 14'6" X 8' 10"   |
| BEDROOM 2           | 2,212 X 2,856MM | 7′ 3″ X 9′ 4″    |
| BEDROOM 3           | 2,112 X 2,856MM | 6′ 11″ X 9′ 4″   |