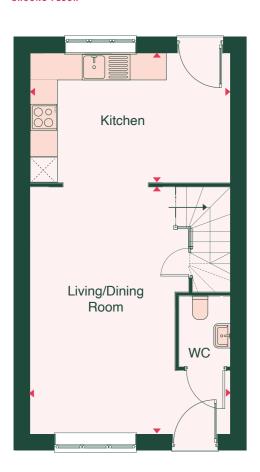

### THE DERRY

3 BEDROOM | 1 BATHROOM | SEMI-DETACHED

PLOTS: 15,16,17,18,43,44,54,55,56,57

### GROUND FLOOR

### FIRST FLOOR

| PROPERTY DIMENSIONS | mm              | Ft               |
|---------------------|-----------------|------------------|
| KITCHEN             | 4,417 X 2,856MM | 14'6" X 9' 4"    |
| LIVING/DINING       | 3,190 X 5,447MM | 10′ 6″ X 17′ 10″ |
| BEDROOM 1           | 4,417 X 2,856MM | 14'6" X 9' 4"    |
| BEDROOM 2           | 4,417 X 2,699MM | 14'6" X 8'10"    |