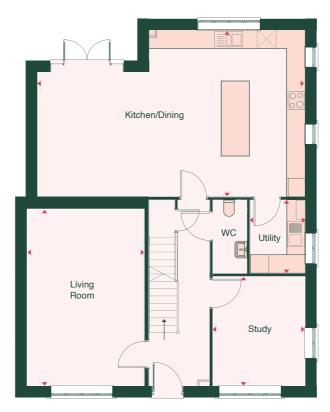

### THE KILBERRY

4 BEDROOM 3 BATHROOM DETACHED PLOTS: 01,04

### GROUND FLOOR

### FIRST FLOOR

| PROPERTY DIMENSIONS | mm              | Ft                  |
|---------------------|-----------------|---------------------|
| KITCHEN/DINING      | 8,621 X 5,359MM | 28'3" X 17'7"       |
| LIVING              | 3,787 X 5,696MM | 12′5″ X 18′8″       |
| STUDY               | 2,979 X 3,524MM | 9′9″ X 11′7″        |
| UTILITY             | 1,779 X 2,364MM | 5′10″ X 7′9″        |
| BEDROOM 1           | 5,021 X 4,412MM | 16'6" X 14'6" (MAX) |
| BEDROOM 2           | 4,006 X 3,418MM | 13'2" X 11'3" (MAX) |
| BEDROOM 3           | 3,866 X 3,481MM | 12′8″ X 11′5″       |
| BEDROOM 4           | 2,956 X 3,416MM | 9′8″ X 11′3″        |