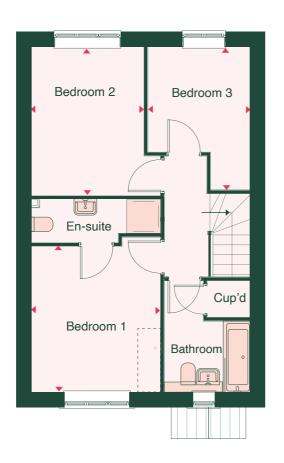

### FIRST FLOOR

| PROPERTY DIMENSIONS | mm              | Ft               |
|---------------------|-----------------|------------------|
| KITCHEN             | 4,417 X 2,856MM | 14'6" X 9' 4"    |
| LIVING/DINING       | 3,190 X 5,447MM | 10′ 6″ X 17′ 10″ |
| BEDROOM 1           | 4,417 X 2,856MM | 14'6" X 9' 4"    |
| BEDROOM 2           | 4,417 X 2,699MM | 14'6" X 8'10"    |