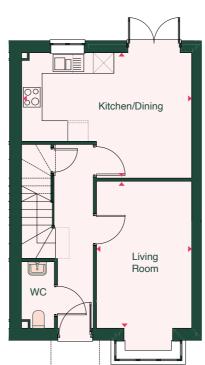

'10" X 9'11" (MAX) |
| BEDROOM 2           | 2,823 X 3,402MM | 9′3″ X 11′2″         |
| BEDROOM 3           | 2,893 X 3,195MM | 9'6" X 10'6" (MAX)   |

### THE EMYVALE

3 BEDROOM | 2 BATHROOM | DETACHED | PLOTS: 03

### GROUND FLOOR

### Kitchen/Dining Living Room

### FIRST FLOOR





| PROPERTY DIMENSIONS | mm              | Ft              |
|---------------------|-----------------|-----------------|
| KITCHEN/DINING      | 6,034 X 3,648MM | 19′10″ X 12′0″  |
| LIVING              | 4,192 X 5,048MM | 13′ 9″ X 16′ 7″ |
| BEDROOM 1           | 4,041 X 2,949MM | 13′3″ X 9′ 8″   |
| BEDROOM 2           | 2,919 X 3,763MM | 9′ 7″ X 12′ 4″  |
| BEDROOM 3           | 3,022 X 3,763MM | 9′11″ X 12′ 4″  |



### THE GREYSTONES

4 BEDROOM | 1 BATHROOM | SEMI-DETACHED

PLOTS: 19,20,45,46,52,53







### FIRST FLOOR



### FIRST FLOOR





| PROPERTY DIMENSIONS | m m             | Ft                    |
|---------------------|-----------------|-----------------------|
| KITCHEN/DINING      | 4,979 X 3,666MM | 14'4" X 12' 0" (MAX)  |
| LIVING              | 4,300 X 2,788MM | 14′ 1″ X 9′ 2″        |
| BEDROOM 1           | 5,859 X 3,258MM | 19' 3" X 10' 8" (MAX) |
| BEDROOM 2           | 4,111 X 2,798MM | 13′ 6″ X 9′ 2″ (MAX)  |
| BEDROOM 3           | 3,855 X 2,798MM | 12′ 8″ X 9′ 2″        |
| STUDY               | 2,088 X 2,590MM | 6′11″ X 8′ 8″         |

### THE KEEL

4 BEDROOM | 2 BATHROOM | SEMI-DETACHED | PLOTS: 89,90

### GROUND FLOOR



### FIRST FLOOR





| PROPERTY DIMENSIONS | mm              | Ft                 |
|---------------------|-----------------|---------------