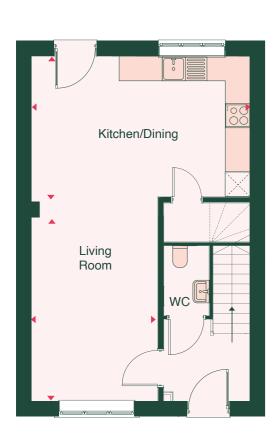

| 4,417 X 2,856MM | 14'6" X 9' 4"    |
| LIVING/DINING       | 3,190 X 5,447MM | 10′ 6″ X 17′ 10″ |
| BEDROOM 1           | 4,417 X 2,856MM | 14'6" X 9' 4"    |
| BEDROOM 2           | 4,417 X 2,699MM | 14'6" X 8'10"    |



### THE DERRY

3 BEDROOM | 1 BATHROOM | SEMI-DETACHED

PLOTS: 15,16,17,18,43,44,54,55,56,57



### GROUND FLOOR



### FIRST FLOOR





| PROPERTY DIMENSIONS | mm              | Ft               |
|---------------------|-----------------|------------------|
| KITCHEN             | 4,417 X 2,856MM | 14'6" X 9' 4"    |
| LIVING/DINING       | 3,190 X 5,447MM | 10′ 6″ X 17′ 10″ |
| BEDROOM 1           | 4,417 X 2,699MM | 14'6" X 8' 10"   |
| BEDROOM 2           | 2,212 X 2,856MM | 7′ 3″ X 9′ 4″    |
| BEDROOM 3           | 2,112 X 2,856MM | 6′ 11″ X 9′ 4″   |



### FIRST FLOOR





| PROPERTY DIMENSIONS | mm              | Ft             |
|---------------------|-----------------|----------------|
| KITCHEN/DINING      | 5,204 X 3,326MM | 17'1" X 10'11" |
| LIVING              | 2,992 X 4,845MM | 9′10″ X 15′11″ |
| BEDROOM 1           | 3,058 X 3,447MM | 10′0″ X 11′4″  |
| BEDROOM 2           | 2,665 X 3,518MM | 8′9″ X 11′7″   |
| BEDROOM 3           | 2,446 X 2,490MM | 8′0″ X 8′2″    |



### THE CULLEN

3 BEDROOM | 2 BATHROOM | SEMI-DETACHED | PLOTS: 05,06,21,22,47,66







| PROPERTY DIMENSIONS | m m             | Ft                   |
|---------------------|-----------------|----------------------|
| KITCHEN/DINING      | 5,809 X 4,020MM | 19'1" X 13'2"        |
| LIVING              | 5,809 X 3,345MM | 11′0″ X 19′1″        |
| BEDROOM 1