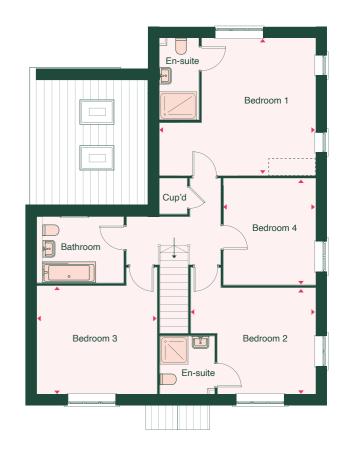

### THE KILBERRY

4 BEDROOM 3 BATHROOM DETACHED PLOTS: 01,04

### FIRST FLOOR

| PROPERTY DIMENSIONS | mm              | Ft                  |
|---------------------|-----------------|---------------------|
| KITCHEN/DINING      | 8,621 X 5,359MM | 28'3" X 17'7"       |
| LIVING              | 3,787 X 5,696MM | 12′5″ X 18′8″       |
| STUDY               | 2,979 X 3,524MM | 9′9″ X 11′7″        |
| UTILITY             | 1,779 X 2,364MM | 5′10″ X 7′9″        |
| BEDROOM 1           | 5,021 X 4,412MM | 16'6" X 14'6" (MAX) |
| BEDROOM 2           | 4,006 X 3,418MM | 13'2" X 11'3" (MAX) |
| BEDROOM 3           | 3,866 X 3,481MM | 12′8″ X 11′5″       |
| BEDROOM 4           | 2,956 X 3,416MM | 9′8″ X 11′3″        |