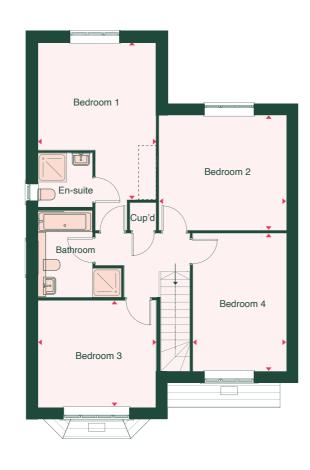

### THE HOWTH

4 BEDROOM | 2 BATHROOM | DETACHED | PLOTS: 02,12,13,73,74,77,78

### FIRST FLOOR

| PROPERTY DIMENSIONS | mm              | Ft                  |
|---------------------|-----------------|---------------------|
| KITCHEN/DINING      | 7,721 X 5,974MM | 25'4" X 19'7" (MAX) |
| LIVING              | 3,671 X 5,197MM | 12′1″ X 17′1″       |
| UTILITY             | 1,722 X 2,257MM | 5′8″ X 7′5″         |
| BEDROOM 1           | 3,671 X 4,890MM | 12'1" X 16'1" (MAX) |
| BEDROOM 2           | 3,957 X 3,574MM | 13'0" X 11'9"       |
| BEDROOM 3           | 3,671 X 3,328MM | 12′1″ X 10′11″      |
| BEDROOM 4           | 2,807 X 4,279MM | 9'4" X 14'0"        |