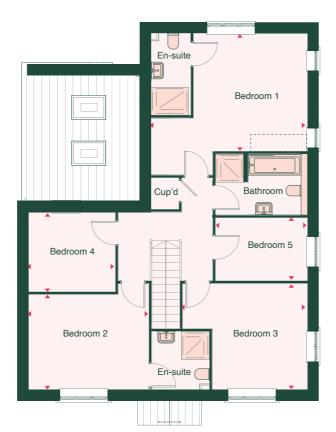

34 ----

THE KILMORE

| PROPERTY DIMENSIONS | mm              | Ft                  |
|---------------------|-----------------|---------------------|
| KITCHEN/DINING      | 8,621 X 5,359MM | 28′3″ X 17′7″       |
| LIVING              | 3,787 X 5,696MM | 12′5″ X 18′8″       |
| STUDY               | 2,979 X 3,524MM | 9'9" X 11'7"        |
| UTILITY             | 1,779 X 2,364MM | 5′10″ X 7′9″        |
| BEDROOM 1           | 5,021 X 3,784MM | 16'6" X 12'5" (MAX) |
| BEDROOM 2           | 3,866 X 3,053MM | 12'8" X 10'0"       |
| BEDROOM 3           | 4,006 X 3,405MM | 13'2" X 11'2" (MAX) |
| BEDROOM 4           | 2,793 X 2,549MM | 9'2" X 8'4"         |
| BEDROOM 5           | 2,956 X 2,020MM | 9′ 8″ X 6′ 8″       |