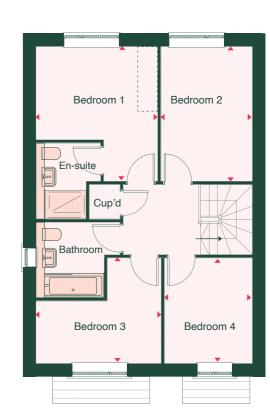

### THE DERRY

3 BEDROOM | 1 BATHROOM | SEMI-DETACHED

PLOTS: 15,16,17,18,43,44,54,55,56,57

### FIRST FLOOR

| PROPERTY DIMENSIONS | mm              | Ft               |
|---------------------|-----------------|------------------|
| KITCHEN             | 4,417 X 2,856MM | 14'6" X 9' 4"    |
| LIVING/DINING       | 3,190 X 5,447MM | 10′ 6″ X 17′ 10″ |
| BEDROOM 1           | 4,417 X 2,856MM | 14'6" X 9' 4"    |
| BEDROOM 2           | 4,417 X 2,699MM | 14'6" X 8'10"    |