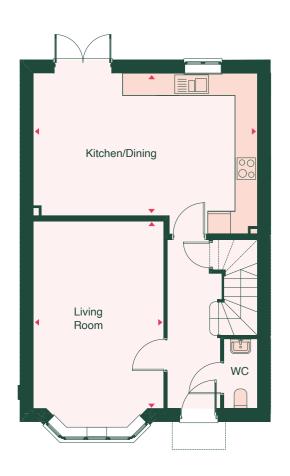

### THE DERRY

3 BEDROOM | 1 BATHROOM | SEMI-DETACHED

PLOTS: 15,16,17,18,43,44,54,55,56,57

### FIRST FLOOR

| PROPERTY DIMENSIONS | mm              | Ft               |
|---------------------|-----------------|------------------|
| KITCHEN             | 4,417 X 2,856MM | 14'6" X 9' 4"    |
| LIVING/DINING       | 3,190 X 5,447MM | 10′ 6″ X 17′ 10″ |
| BEDROOM 1           | 4,417 X 2,699MM | 14'6" X 8' 10"   |
| BEDROOM 2           | 2,212 X 2,856MM | 7′ 3″ X 9′ 4″    |
| BEDROOM 3           | 2,112 X 2,856MM | 6′ 11″ X 9′ 4″   |