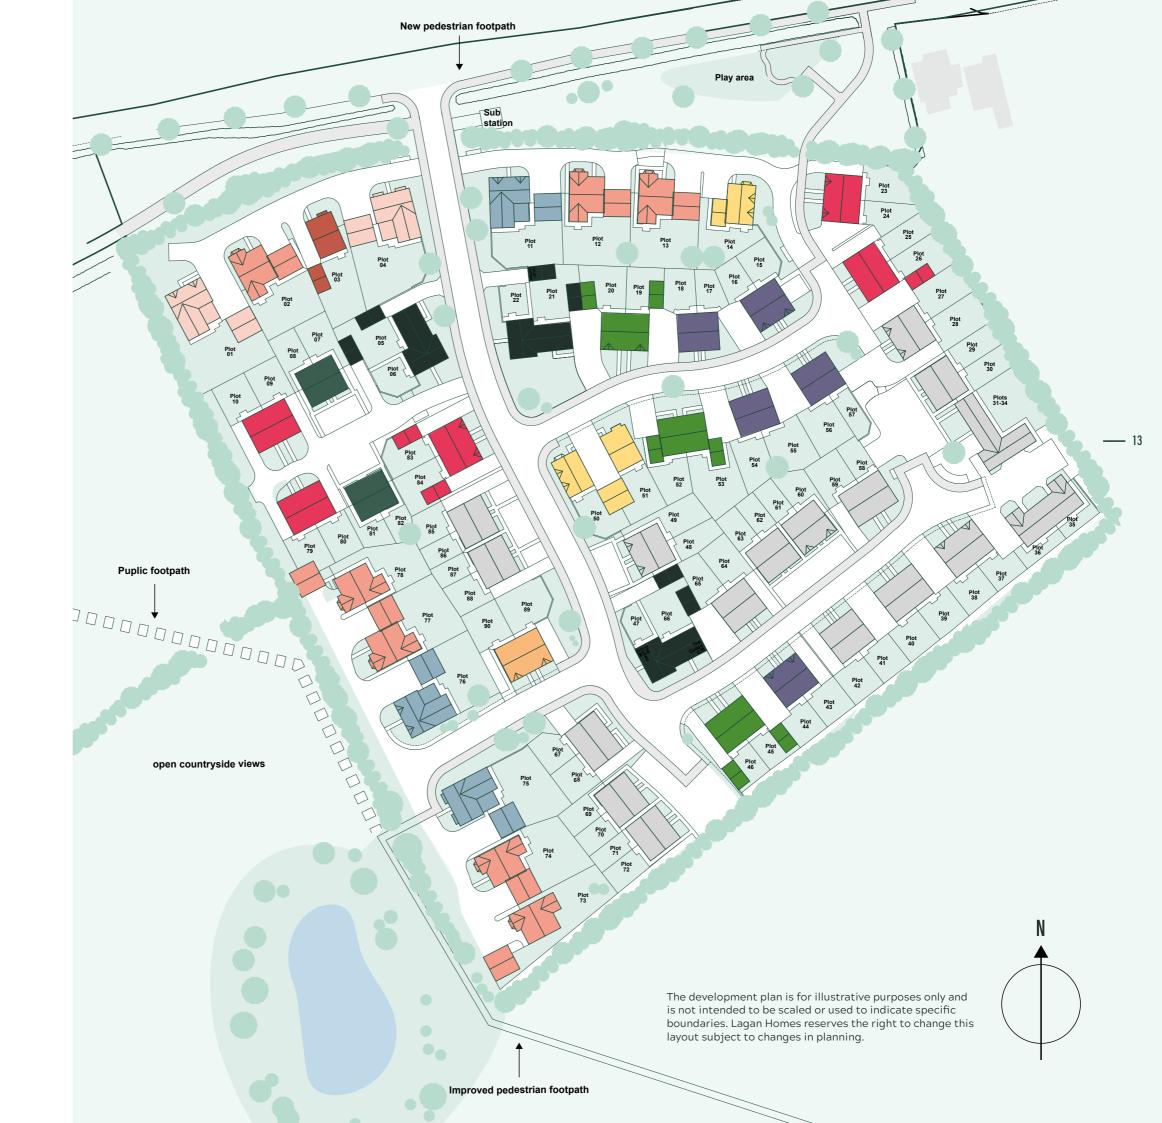

n 1 hour 13 mins and Birmingham New Street in 45 minutes.

| Leicester train station | 30 MIN  |
|-------------------------|---------|
| East Midlands Airport   | 19 MIN  |
| Birmingham New Street   | 73 MIN  |
| London St Pancras       | 149 MIN |

BY CAR

Euston

Source: Google maps September 2022

141 MIN



### SITE PLAN

### 2 BEI



The Broadway

Plots: 07,08,81,82

### 3 BED



The Derry

Plots: 15,16,17,18,43,44,54,55,56,57



The Clara

Plots: 09,10,23,24,25,26,79,80,83,84



The Cullen

Plots: 05,06,21,22,47,66



The Emyvale

Plots: 03

### 4 BED



The Greystones

Plots: 19,20,45,46,52,53



The Keel

Plots: 89,90



The Doyle

Plots: 14,50,51



The Howth

Plots: 02,12,13,73,74,77,78



The Kilberry

Plots: 01,04

### 5 BED



The Kilmore

Plots: 11,75,76



Affordable homes





### FIRST FLOOR







| PROPERTY DIMENSIONS | mm              | Ft               |
|---------------------|-----------------|------------------|
| KITCHEN             | 4,417 X 2,856MM | 14'6" X 9' 4"    |
| LIVING/DINING       | 3,190 X 5,447MM | 10′ 6″ X 17′ 10″ |
| BEDROOM 1           | 4,417 X 2,856MM | 14'6" X 9' 4"    |
| BEDROOM 2           | 4,417 X 2,699MM | 14'6" X 8'10"    |



### THE DERRY

3 BEDROOM | 1 BATHROOM | SEMI-DETACHED

PLOTS: 15,16,17,18,43,44,54,55,56,57



### GROUND FLOOR



### FIRST FLOOR





| PROPERTY DIMENSIONS | mm              | Ft               |
|---------------------|-----------------|------------------|
| KITCHEN             | 4,417 X 2,856MM | 14'6" X 9' 4"    |
| LIVING/DINING       | 3,190 X 5,447MM | 10′ 6″ X 17′ 10″ |
| BEDROOM 1           |