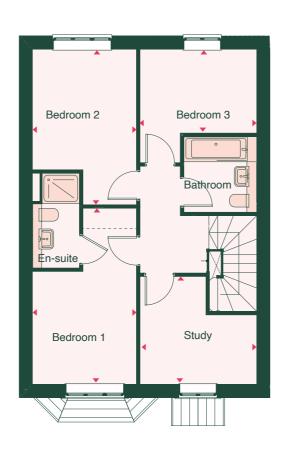

### FIRST FLOOR

| PROPERTY DIMENSIONS | m m             | Ft                    |
|---------------------|-----------------|-----------------------|
| KITCHEN/DINING      | 4,979 X 3,666MM | 14'4" X 12' 0" (MAX)  |
| LIVING              | 4,300 X 2,788MM | 14′ 1″ X 9′ 2″        |
| BEDROOM 1           | 5,859 X 3,258MM | 19' 3" X 10' 8" (MAX) |
| BEDROOM 2           | 4,111 X 2,798MM | 13′ 6″ X 9′ 2″ (MAX)  |
| BEDROOM 3           | 3,855 X 2,798MM | 12′ 8″ X 9′ 2″        |
| STUDY               | 2,088 X 2,590MM | 6′11″ X 8′ 8″         |