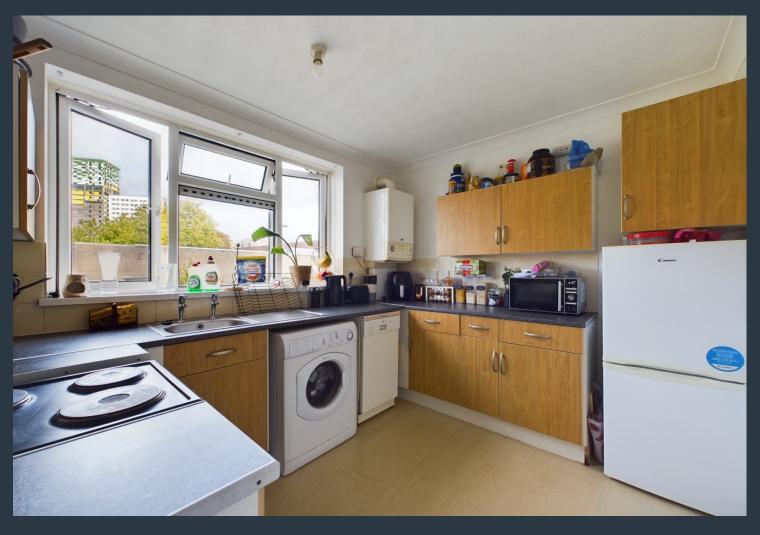

The kitchen is designed with functionality in mind, offering ample wall and base units, a stainless steel sink and drainer, and plenty of space for your appliances. Both double bedrooms are bright and airy, featuring wood laminate flooring and double-glazed windows for added comfort.