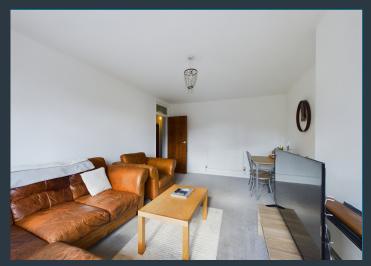

The apartment features a spacious hallway that provides access to all rooms and sets the tone for the modern interior throughout. The open-plan lounge/diner is filled with natural light thanks to its double-glazed windows and balcony access, creating a perfect space for relaxation or entertaining guests.