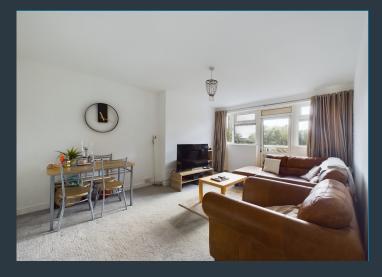

The apartment features a spacious hallway that provides access to all rooms and sets the tone for the modern interior throughout. The open-plan lounge/diner is filled with natural light thanks to its double-glazed windows and balcony access, creating a perfect space for relaxation or entertaining guests.