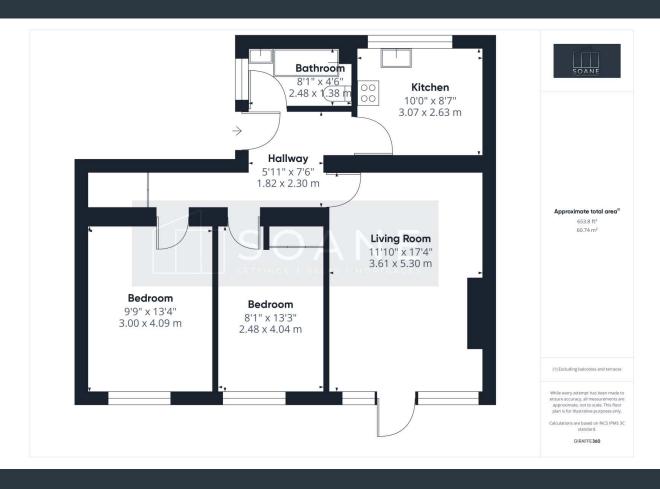

soanegroup.co.uk

hello@soanegroup.co.uk

soanegroup.co.uk

hello@soanegroup.co.uk

soanegroup.co.uk

2 Bedrooms

1 Bathroom

1 Reception

Property Type: Flat

**Tenure: Leasehold** 

Council Tax Banding : A

Service Charge: 210.88 pcm

Welcome to this charming and well-presented two-bedroom apartment, offering a blend of space, comfort, and convenience. Situated in a purpose-built development, this property is ideal for first-time buyers, professionals, or investors seeking a move-in-ready home with no forward chain.

The apartment features a spacious hallway that provides access to all rooms and sets the tone for the modern interior throughout. The open-plan lounge/diner is filled with natural light thanks to its double-glazed windows and balcony access, creating a perfect space for relaxation or entertaining guests.

The kitchen is designed with functionality in mind, offering ample wall and base units, a stainless steel sink and drainer, and plenty of space for your appliances. Both double bedrooms are bright and airy, featuring wood laminate flooring and double-glazed windows for added comfort.

Completing the apartment is a well-appointed bathroom with a three-piece suite, including a panel bath with shower overhead, providing a contemporary touch.

•

hello@soanegroup.co.uk

soanegroup.co.uk