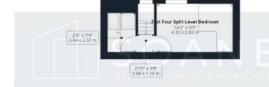

## **Reduced headroom**

66.1 ft<sup>2</sup> 6.14 m<sup>2</sup>

Four Split Level Bedroom 29 x79 0.84 x 2.37 t 2'10° = 3'8° 0.88 x 1.14 m

Floor 1

(1) Excluding balconies and terraces

[] Reduced headroom (below 1.5m/4.92ft)