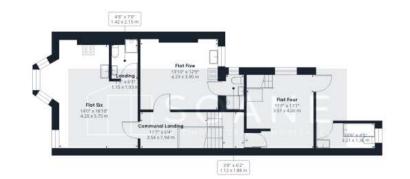

Tel: 02392864555 30 Landport Terrace, Southsea PO1 2RG <u>hello@soanegroup.co.uk</u>

St. Andrews Road, Southsea

£695,000

Soane Group are pleased to bring to the market this fantastic freehold house split into 6 individual flats/studios. This property is ideal for a keen inventor and has a great potential in achieving an effective yield. The property consists of 6 individual flats with four being studio, 1 one bedroom flat and 1 two bedroom flat. Each flat has their own kitchen areas with fitted units and a shower room. The property is the perfect investment being located in central Southsea and surrounded by amenities and close to transport links.

## Approximate total area<sup>(1)</sup>

1957.21 ft<sup>2</sup> 181.83 m<sup>2</sup>

## **Reduced headroom**

66.1 ft<sup>2</sup> 6.14 m<sup>2</sup>

Four Split Level Bedroom 29 x79 0.84 x 2.37 t 2'10° = 3'8° 0.88 x 1.14 m

Floor 1

(1) Excluding balconies and terraces

[] Reduced headroom (below 1.5m/4.92ft)