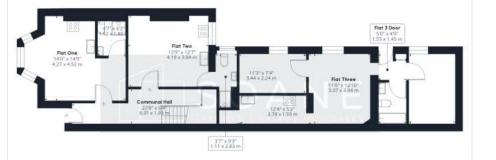

Floor O

## Approximate total area<sup>(1)</sup>

1957.21 ft<sup>2</sup> 181.83 m<sup>2</sup>

## **Reduced headroom**

66.1 ft<sup>2</sup> 6.14 m<sup>2</sup>

Four Split Level Bedroom 29 x79 0.84 x 2.37 t 2'10° = 3'8° 0.88 x 1.14 m

Floor 1

(1) Excluding balconies and terraces

[] Reduced headroom (below 1.5m/4.92ft)

While every attempt has been made to ensure accuracy, all measurements are approximate, not to scale. This floor plan is for illustrative purposes only.

GIRAFFE360