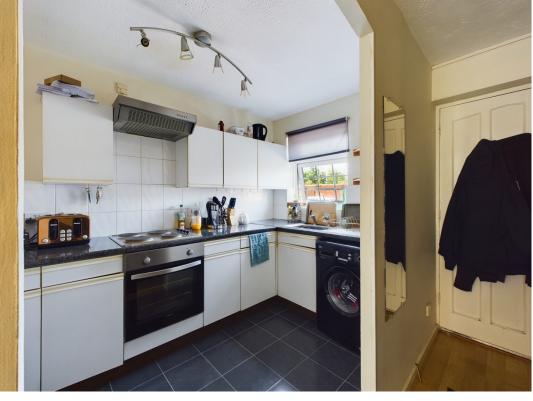

Internally the property is in good order and consists of entrance hallway, separate kitchen with appliances, large living area with double patio doors leading out to the rear garden, upstairs there are two double bedrooms and a bathroom with a white suite and shower.