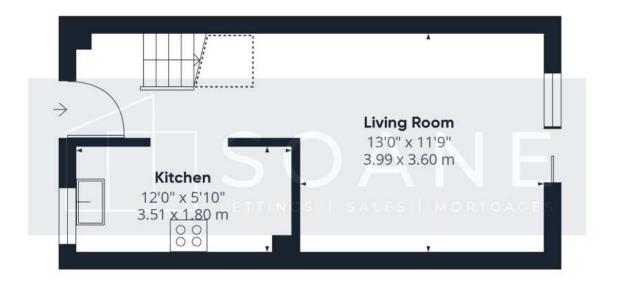

## Floor 0

## Approximate total area®

553.48 ft<sup>2</sup> 51.42 m<sup>2</sup>

## Reduced headroom

13.78 ft<sup>2</sup> 1.28 m<sup>2</sup>

(1) Excluding balconles and terraces

Reduced headroom (below 1.5m/4.92ft)

While every attempt has been made to ensure accuracy, all measurements are approximate, not to scale. This floor plan is for illustrative purposes only.