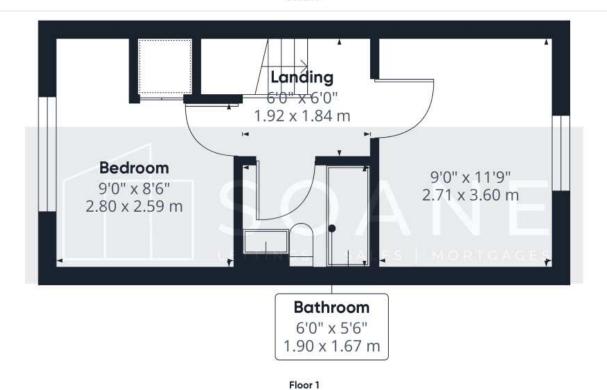

## Floor 0

## Approximate total area®

553.48 ft<sup>2</sup> 51.42 m<sup>2</sup>

## Reduced headroom

13.78 ft<sup>2</sup> 1.28 m<sup>2</sup>

(1) Excluding balconles and terraces

Reduced headroom (below 1.5m/4.92ft)

While every attempt has been made to ensure accuracy, all measurements are approximate, not to scale. This floor plan is for illustrative purposes only.