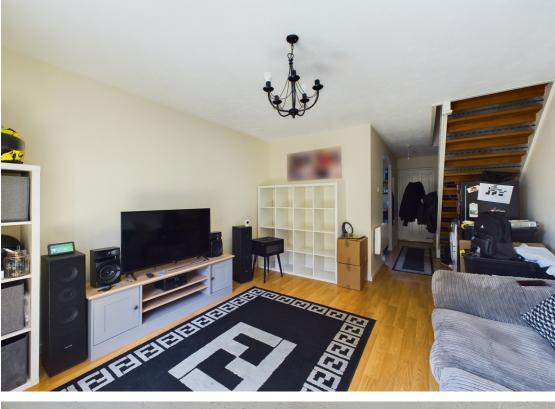

Internally the property is in good order and consists of entrance hallway, separate kitchen with appliances, large living area with double patio doors leading out to the rear garden, upstairs there are two double bedrooms and a bathroom with a white suite and shower.