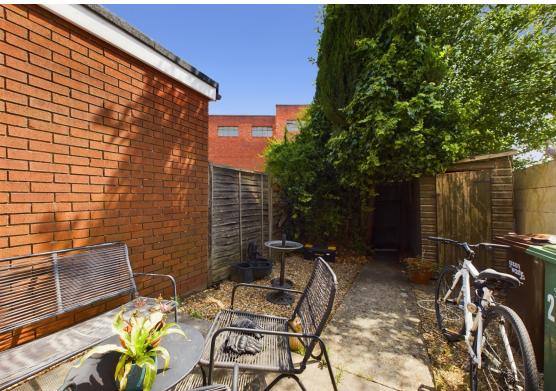

Internally the property is in good order and consists of entrance hallway, separate kitchen with appliances, large living area with double patio doors leading out to the rear garden, upstairs there are two double bedrooms and a bathroom with a white suite and shower.